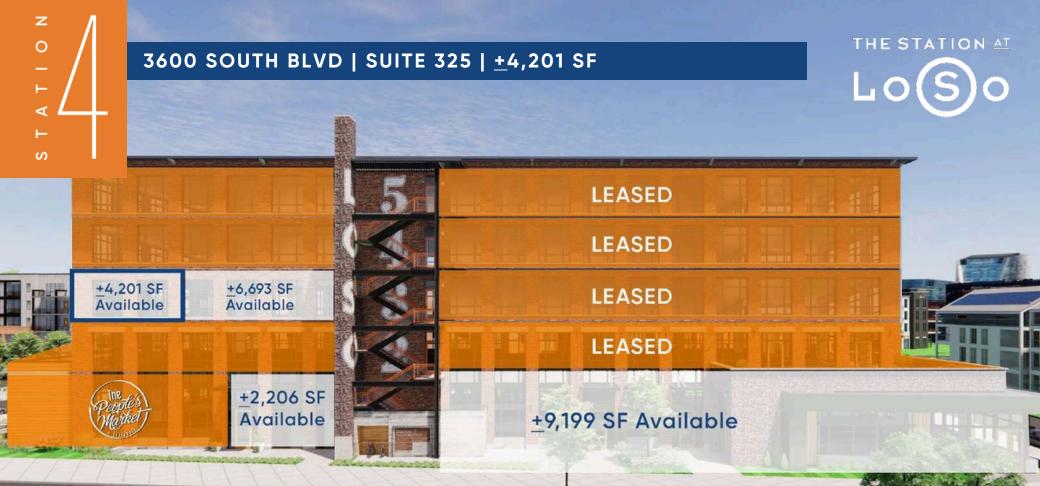

#### PROJECT DETAILS:

- 2,000 SF fitness center and locker rooms, featuring Peloton bikes
- Operable windows throughout
- Indoor-outdoor workspace on every floor
- 70-person training room with private terrace
- Located at the Scaleybark Light Rail Stop and Charlotte Rail Trail
- LEED Silver and Fitwell Healthy Building Design Certified





#### **SURROUNDING AMENITIES**



**ON-SITE RETAIL:** 

### THOBY

## SWEAT METHOD.

Salad kitchen





#### THIRD FLOOR: SUITE 325 | 4,201 SF











#### **SUITE 325 VIRTUAL TOUR**























#### THE STATION AT

# Lo(S)o

#### **OFFICE**

**Beacon Partners Erin Shaw** Managing Director | Office Investments 704.926.1414 erin@beacondevelopment.com

#### **Claire Shealy**

Associate | Office 704.926.1409 claire@beacondevelopment.com th