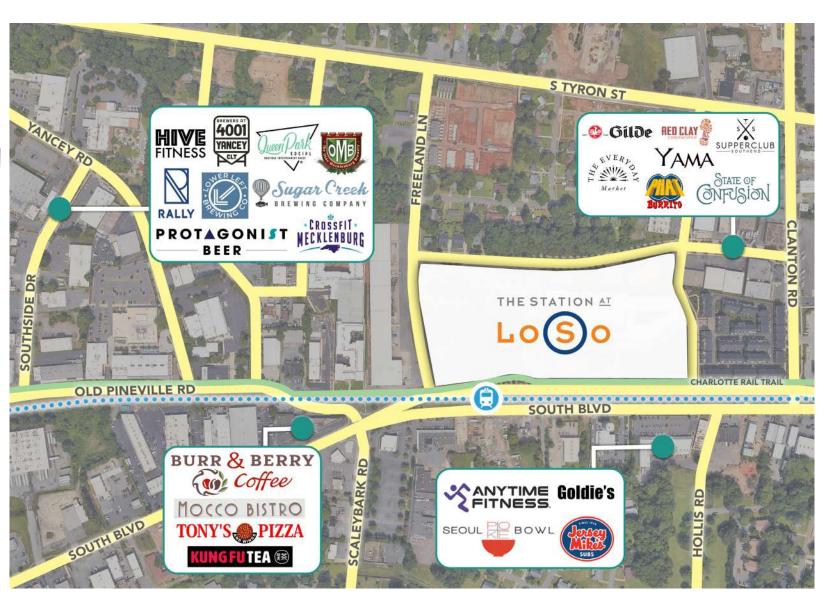

#### PROJECT DETAILS:

- 2,000 SF fitness center and locker rooms, featuring Peloton bikes
- Operable windows throughout
- Indoor-outdoor workspace on every floor
- 70-person training room with private terrace
- Located at the Scaleybark Light Rail Stop and Charlotte Rail Trail
- LEED Silver and Fitwell Healthy Building Design Certified





#### **SURROUNDING AMENITIES**



**ON-SITE RETAIL:** 

### THOBY

## SWEAT METHOD.

Salad kitchen





#### THIRD FLOOR: SUITE 325 | 4,201 SF











#### **SUITE 325 VIRTUAL TOUR**























#### THE STATION AT

# Lo(S)o

#### **OFFICE**

**Beacon Partners Erin Shaw** Managing Director | Office Investments 704.926.1414 erin@beacondevelopment.com

#### **Claire Shealy**

Associate | Office 704.926.1409 claire@beacondevelopment.com thestationatloso.com

Beacon Partners is a Carolina-based real estate firm specializing in the development, acquisition, and operation of industrial, office and mixed-use properties.



beacondevelopment.com

#### **RETAIL Thrift Commercial Real Estate Services Charles Thrift**

704.622.1795 charles@thriftcres.com thriftcres.com