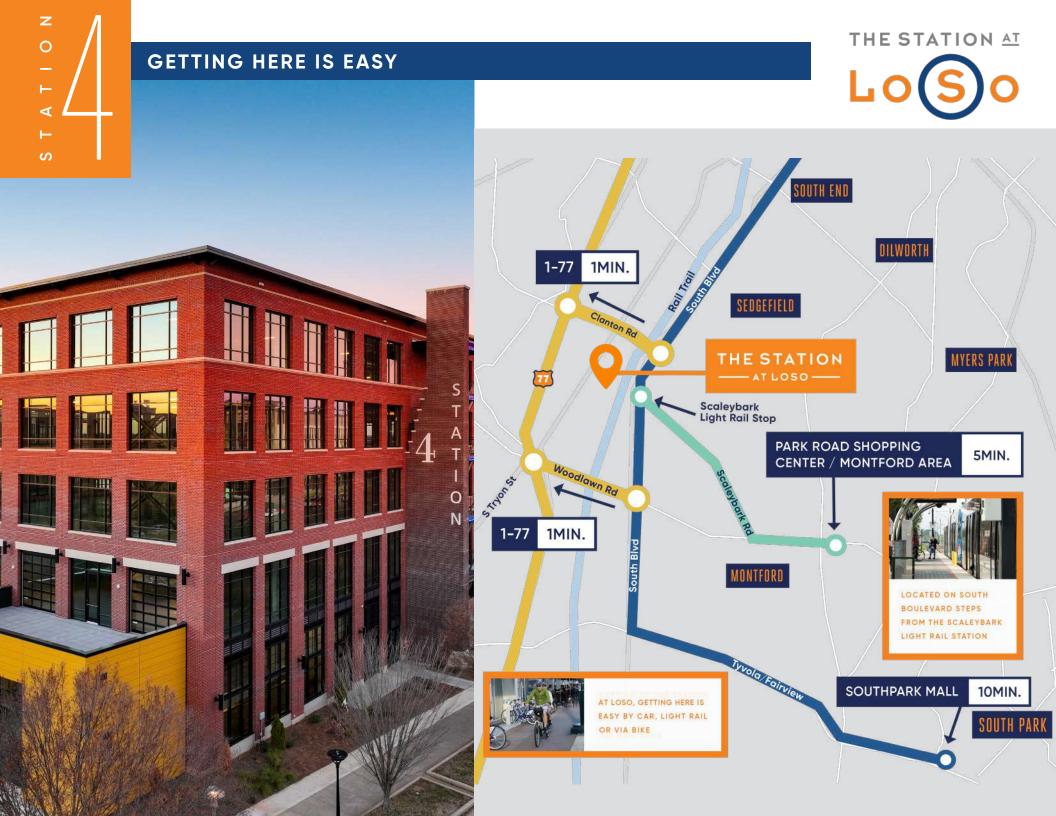

#### PROJECT DETAILS:

- 2,000 SF fitness center and locker rooms, featuring Peloton bikes
- Operable windows throughout
- Indoor-outdoor workspace on every floor
- 70-person training room with private terrace
- Located at the Scaleybark Light Rail Stop and Charlotte Rail Trail
- LEED Silver and Fitwell Healthy Building Design Certified