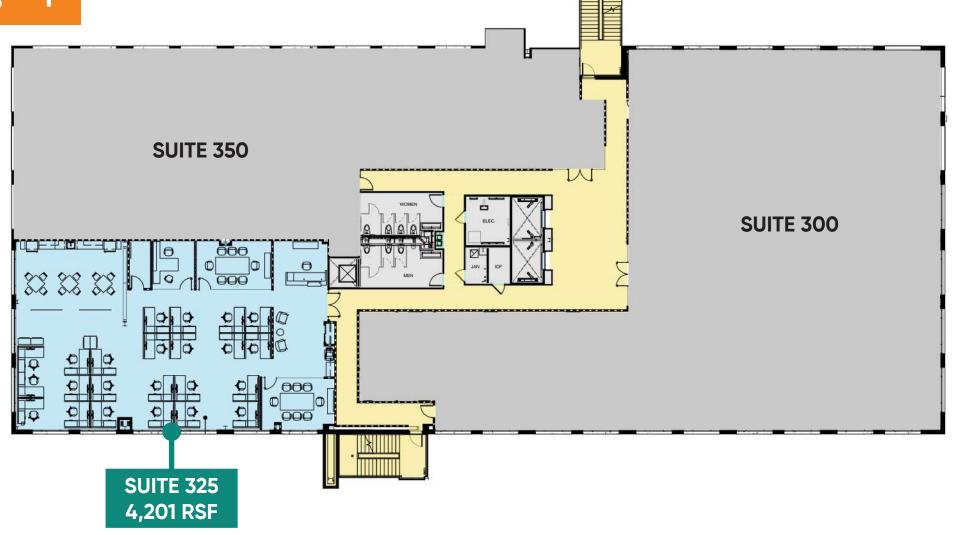

#### PROJECT DETAILS:

- 2,000 SF fitness center and locker rooms, featuring Peloton bikes
- Operable windows throughout
- Indoor-outdoor workspace on every floor
- 70-person training room with private terrace
- Located at the Scaleybark Light Rail Stop and Charlotte Rail Trail
- LEED Silver and Fitwell Healthy Building Design Certified





#### **SURROUNDING AMENITIES**



**ON-SITE RETAIL:** 

### THOBY

## SWEAT METHOD.

Salad kitchen





#### THIRD FLOOR: SUITE 325 | 4,201 SF











#### **SUITE 325 VIRTUAL TOUR**























#### THE STATION AT

# Lo(S)o

#### **OFFICE**

**Beacon Partners Erin Shaw** Managing Director | Office Investments 704.926.1414 erin@beacondevelopment.com

#### **Claire Shealy**

Associate | Office 704.926.1409 claire@beacondevelopment.com thestationatloso.com

Beacon Partners is a Carolina-based real estate firm specializing in the development, acquisition, and operation of industrial, office and mixed-use properties.



beacondevelopment.com

#### **RETAIL Thrift Commercial Real Estate Services Charles Thrift**

704.622.1795 charles@thriftcres.com thriftcres.com