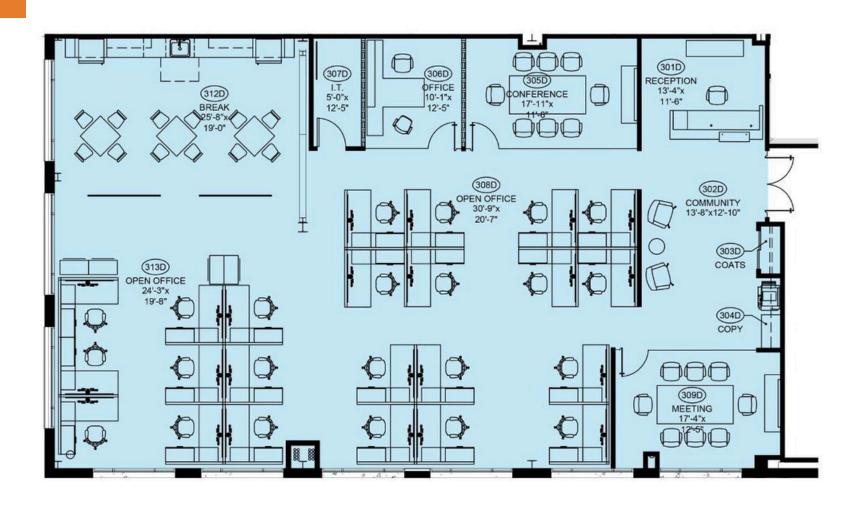

#### PROJECT DETAILS:

- 2,000 SF fitness center and locker rooms, featuring Peloton bikes
- Operable windows throughout
- Indoor-outdoor workspace on every floor
- 70-person training room with private terrace
- Located at the Scaleybark Light Rail Stop and Charlotte Rail Trail
- LEED Silver and Fitwell Healthy Building Design Certified





#### **SURROUNDING AMENITIES**



**ON-SITE RETAIL:** 

### THOBY

## SWEAT METHOD.

Salad kitchen





#### THIRD FLOOR: SUITE 325 | 4,201 SF











#### **SUITE 325 VIRTUAL TOUR**























#### THE STATION AT

# Lo(S)o

#### **OFFICE**

**Beacon Partners Erin Shaw** Managing Director | Office Investments 704.926.1414 erin@beacondevelopment.com

#### **Claire Shealy**

Associate | Office 704.926.1409 claire@beacondevelopment.com thestationatloso.com

Beacon Partners is a Carolina-based real estate firm specializing in the development, acquisition, and operation of industrial, office and mixed-use properties.



beacondevelopment.com

#### **RETAIL Thrift Commercial Real Estate Services Charles Thrift**

704.622.1795 charles@thriftcres.com thriftcres.com