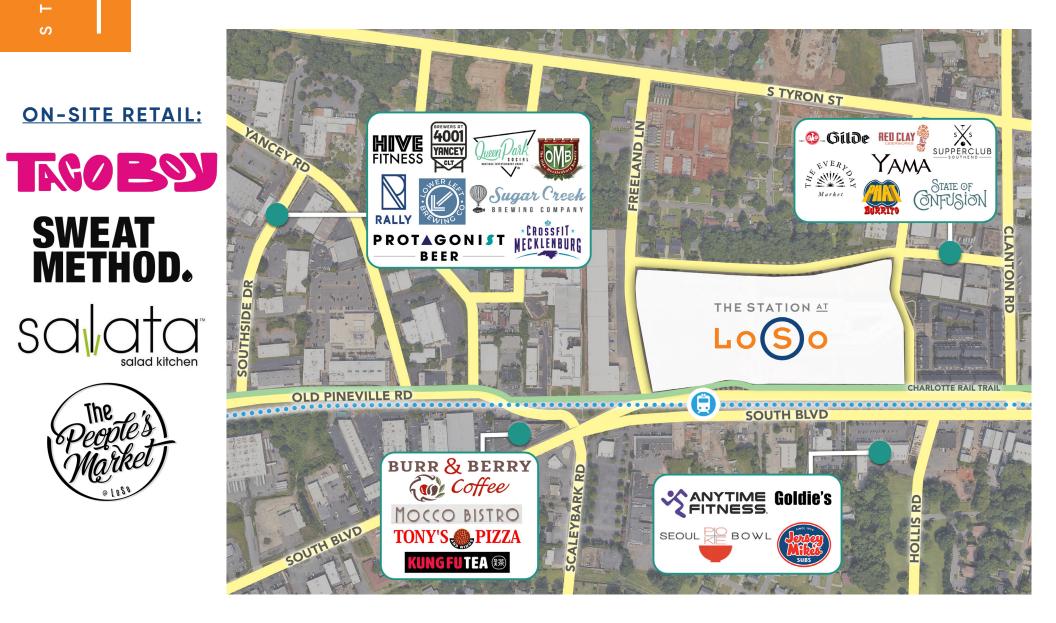

## **PROJECT DETAILS:**

- 2,000 SF fitness center and locker rooms, featuring Peloton bikes
- Operable windows throughout
- Indoor-outdoor workspace on every floor
- 70-person training room with private terrace
- Located at the Scaleybark Light Rail Stop and Charlotte Rail Trail
- LEED Silver and Fitwell Healthy Building Design Certified







S

## SURROUNDING AMENITIES





S T A T I O N

# THIRD FLOOR: <u>+</u>21,283 SF







south boulevard





# THIRD FLOOR: SUITE 350 | 6,693 SF





south boulevard



# THE STATION AT

# Loso

## OFFICE

#### Beacon Partners Erin Shaw Managing Director | Office Investments 704.926.1414 erin@beacondevelopment.com

### Claire Shealy Associate | Office 704.926.1409 <u>claire@beacondevelopment.com</u> thestationatloso.com

RETAIL Thrift Commercial Real Estate Services Charles Thrift 704.622.1795 <u>charles@thriftcres.com</u> thriftcres.com

Beacon Partners is a Carolina-based real estate firm specializing in the development, acquisition, and operation of industrial, office and mixed-use properties.



beacondevelopment.com



 $\mathbf{O}$