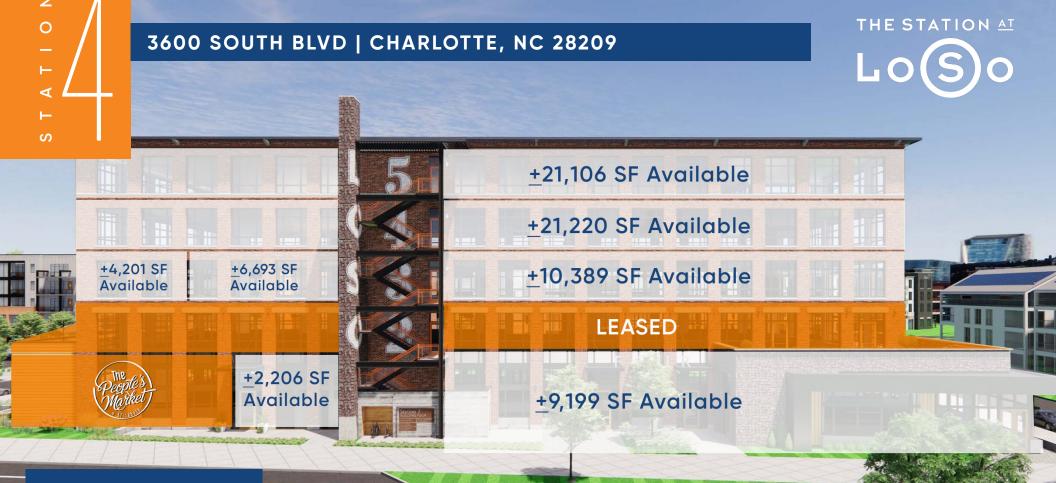

# THIRD FLOOR: <u>+</u>21,283 SF

south boulevard

# THIRD FLOOR: SUITE 350 | 6,693 SF

south boulevard