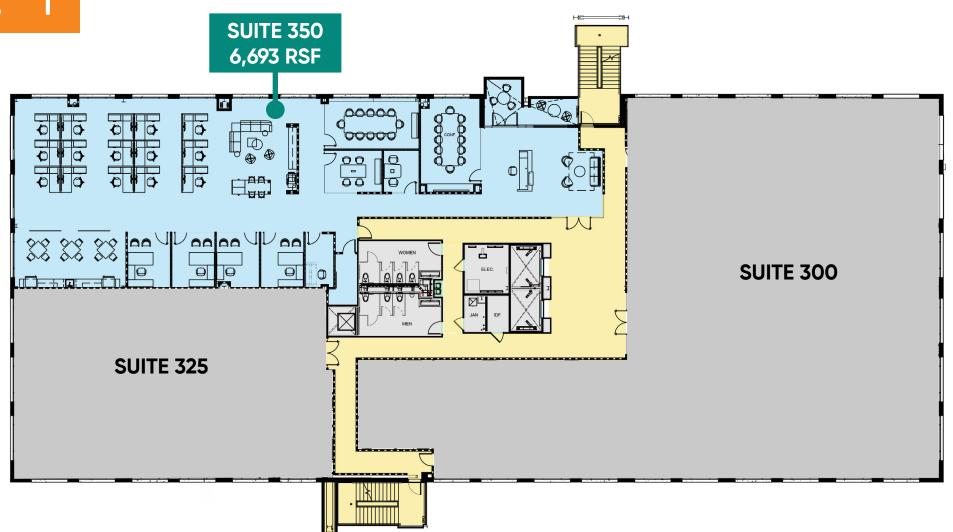

## **PROJECT DETAILS:**

- 2,000 SF fitness center and locker rooms, featuring Peloton bikes
- Operable windows throughout
- Indoor-outdoor workspace on every floor
- 70-person training room with private terrace
- Located at the Scaleybark Light Rail Stop and Charlotte Rail Trail
- LEED Silver and Fitwell Healthy Building Design Certified







S

## SURROUNDING AMENITIES





S T A T I O N

# THIRD FLOOR: <u>+</u>21,283 SF







south boulevard





# THIRD FLOOR: SUITE 350 | 6,693 SF





south boulevard



# THE STATION AT

# Loso

## OFFICE

#### Beacon Partners Erin Shaw Managing Director | Office Investments 704.926.1414 erin@beacondevelopment.com

### Claire Shealy Associate | Office 704.926.1409 <u>claire@beacondevelopment.com</u> thestationatloso.com

RETAIL Thrift Commercial Real Estate Services Charles Thrift 704.622.1795 <u>charles@thriftcres.com</u> thriftcres.com

Beacon Partners is a Carolina-based real estate firm specializing in the development, acquisition, and operation of industrial, office and mixed-use properties.



beacondevelopment.com



 $\mathbf{O}$