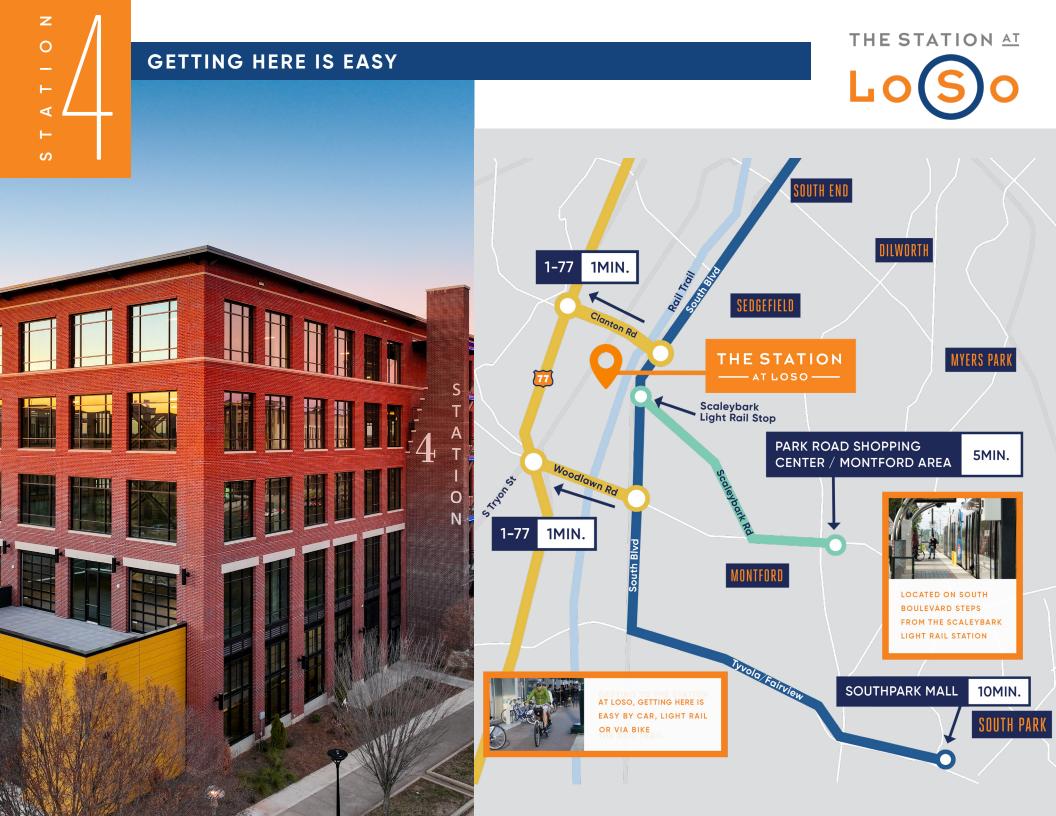

## **PROJECT DETAILS:**

- 2,000 SF fitness center and locker rooms, featuring Peloton bikes
- Operable windows throughout
- Indoor-outdoor workspace on every floor
- 70-person training room with private terrace
- Located at the Scaleybark Light Rail Stop and Charlotte Rail Trail
- LEED Silver and Fitwell Healthy Building Design Certified