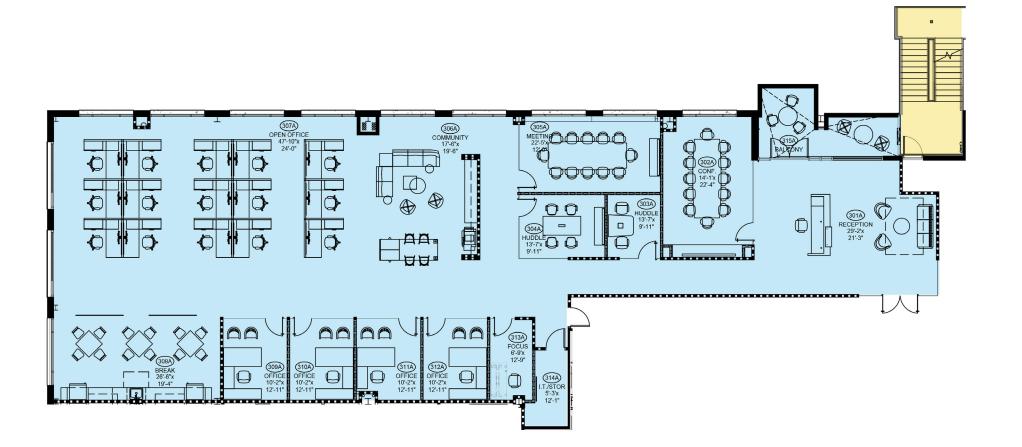

## **PROJECT DETAILS:**

- 2,000 SF fitness center and locker rooms, featuring Peloton bikes
- Operable windows throughout
- Indoor-outdoor workspace on every floor
- 70-person training room with private terrace
- Located at the Scaleybark Light Rail Stop and Charlotte Rail Trail
- LEED Silver and Fitwell Healthy Building Design Certified







S

## SURROUNDING AMENITIES





S T A T I O N

# THIRD FLOOR: <u>+</u>21,283 SF







south boulevard





# THIRD FLOOR: SUITE 350 | 6,693 SF





south boulevard



# THE STATION AT

# Loso

## OFFICE

#### Beacon Partners Erin Shaw Managing Director | Office Investments 704.926.1414 erin@beacondevelopment.com

### Claire Shealy Associate | Office 704.926.1409 <u>claire@beacondevelopment.com</u> thestationatloso.com

RETAIL Thrift Commercial Real Estate Services Charles Thrift 704.622.1795 <u>charles@thriftcres.com</u> thriftcres.com

Beacon Partners is a Carolina-based real estate firm specializing in the development, acquisition, and operation of industrial, office and mixed-use properties.



beacondevelopment.com



 $\mathbf{O}$