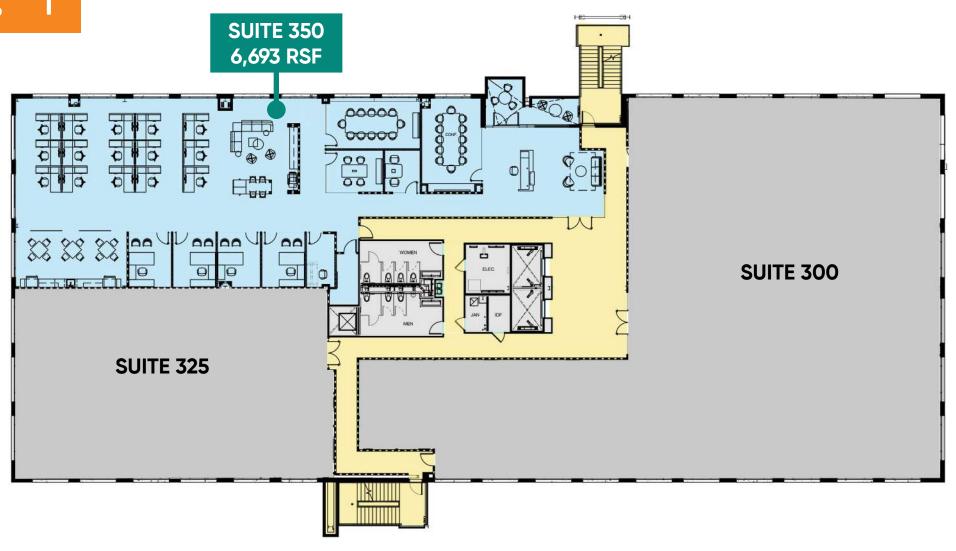

#### PROJECT DETAILS:

- 2,000 SF fitness center and locker rooms, featuring Peloton bikes
- Operable windows throughout
- Indoor-outdoor workspace on every floor
- 70-person training room with private terrace
- Located at the Scaleybark Light Rail Stop and Charlotte Rail Trail
- LEED Silver and Fitwell Healthy Building Design Certified





#### **SURROUNDING AMENITIES**



**ON-SITE RETAIL:** 

### THOBY

### SWEAT METHOD.

Salvata





#### THIRD FLOOR: SUITE 350 | 6,693 SF





#### THIRD FLOOR: SUITE 350 | 6,693 SF





#### **SUITE 350 VIRTUAL TOUR**























#### THE STATION AT

# Loso

O

#### **OFFICE**

Beacon Partners
Erin Shaw
Managing Director | Office Investments
704.926.1414
erin@beacondevelopment.com

#### **Claire Shealy**

Associate | Office 704.926.1409 claire@beacondevelopment.com thestationatloso.com

Beacon Partners is a Carolina-based real estate firm specializing in the development, acquisition, and operation of industrial, office and mixed-use properties.



beacondevelopment.com

## RETAIL Thrift Commercial Real Estate Services Charles Thrift 704.622.1795

<u>charles@thriftcres.com</u> thriftcres.com