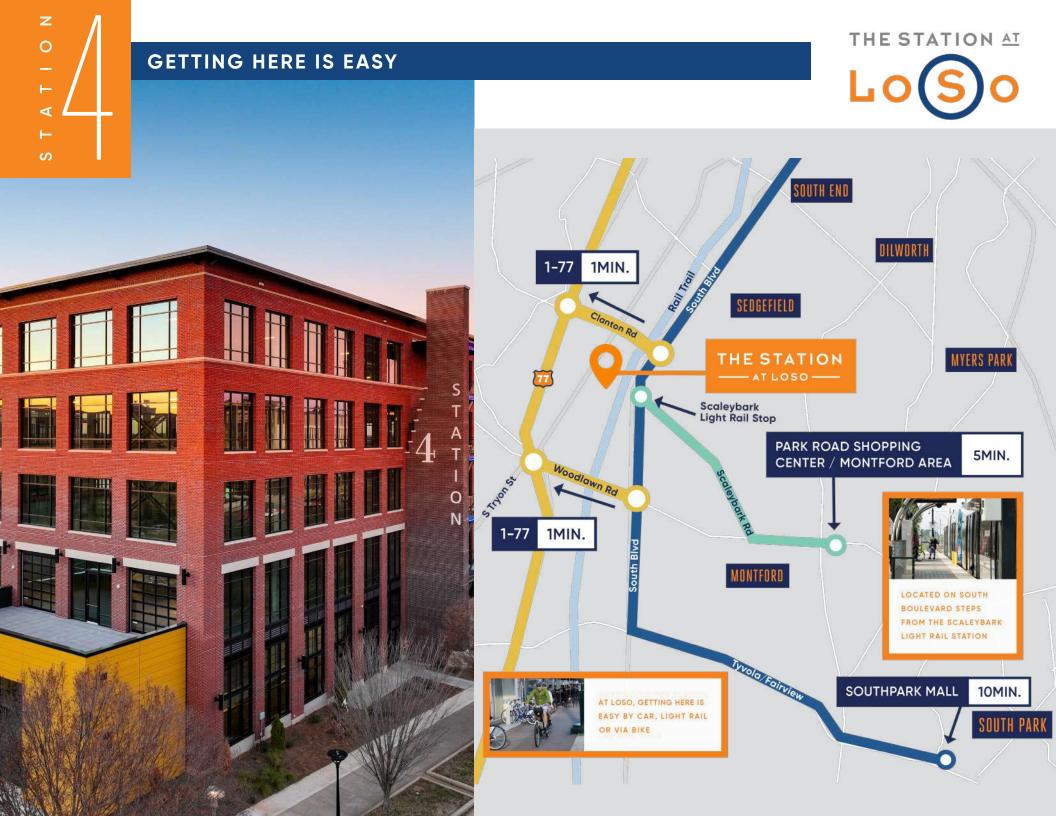

#### PROJECT DETAILS:

- 2,000 SF fitness center and locker rooms, featuring Peloton bikes
- Operable windows throughout
- Indoor-outdoor workspace on every floor
- 70-person training room with private terrace
- Located at the Scaleybark Light Rail Stop and Charlotte Rail Trail
- LEED Silver and Fitwell Healthy Building Design Certified