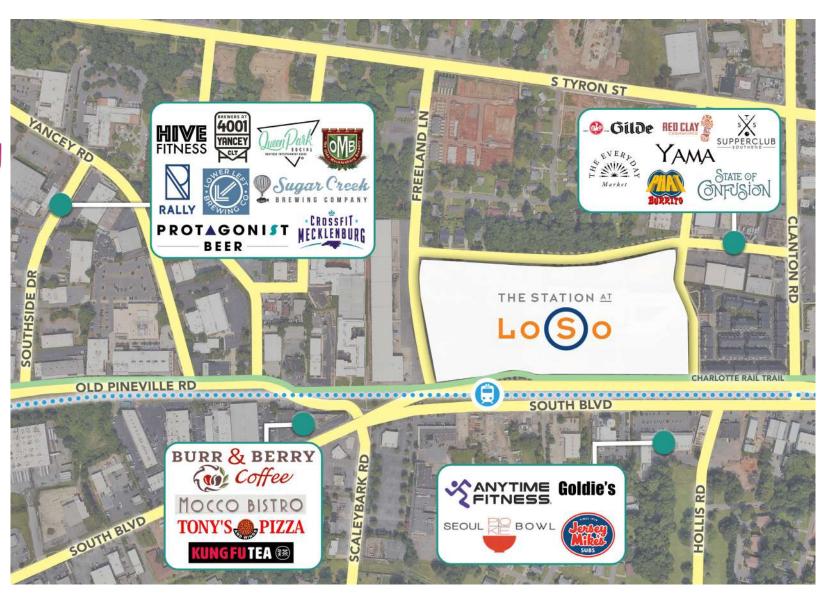

#### PROJECT DETAILS:

- 2,000 SF fitness center and locker rooms, featuring Peloton bikes
- Operable windows throughout
- Indoor-outdoor workspace on every floor
- 70-person training room with private terrace
- Located at the Scaleybark Light Rail Stop and Charlotte Rail Trail
- LEED Silver and Fitwell Healthy Building Design Certified





#### **SURROUNDING AMENITIES**



**ON-SITE RETAIL:** 

### THOBY

### SWEAT METHOD.

Salvata





#### THIRD FLOOR: SUITE 350 | 6,693 SF





#### THIRD FLOOR: SUITE 350 | 6,693 SF





#### **SUITE 350 VIRTUAL TOUR**























#### THE STATION AT

# Loso

O

#### **OFFICE**

Beacon Partners
Erin Shaw
Managing Director | Office Investments
704.926.1414
erin@beacondevelopment.com

#### **Claire Shealy**

Associate | Office 704.926.1409 claire@beacondevelopment.com thestationatloso.com

Beacon Partners is a Carolina-based real estate firm specializing in the development, acquisition, and operation of industrial, office and mixed-use properties.



beacondevelopment.com

## RETAIL Thrift Commercial Real Estate Services Charles Thrift 704.622.1795

<u>charles@thriftcres.com</u> thriftcres.com