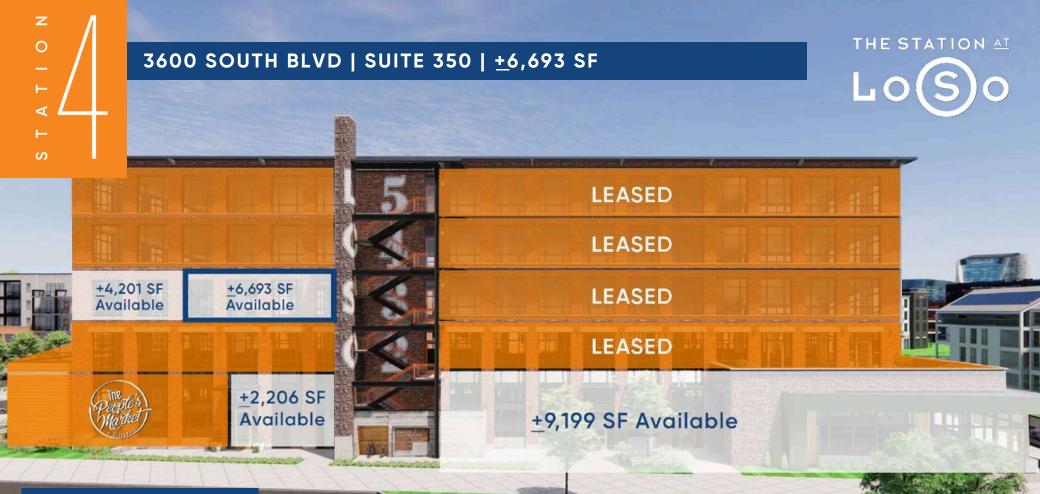

#### PROJECT DETAILS:

- 2,000 SF fitness center and locker rooms, featuring Peloton bikes
- Operable windows throughout
- Indoor-outdoor workspace on every floor
- 70-person training room with private terrace
- Located at the Scaleybark Light Rail Stop and Charlotte Rail Trail
- LEED Silver and Fitwell Healthy Building Design Certified





#### **SURROUNDING AMENITIES**



**ON-SITE RETAIL:** 

### THOBY

### SWEAT METHOD.

Salvata





#### THIRD FLOOR: SUITE 350 | 6,693 SF





#### THIRD FLOOR: SUITE 350 | 6,693 SF





#### **SUITE 350 VIRTUAL TOUR**























#### THE STATION AT

# Loso

O

#### **OFFICE**

Beacon Partners
Erin Shaw
Managing Director | Office Investments
704.926.1414
erin@beacondevelopment.com

#### **Claire Shealy**

Associate | Office 704.926.1409 c