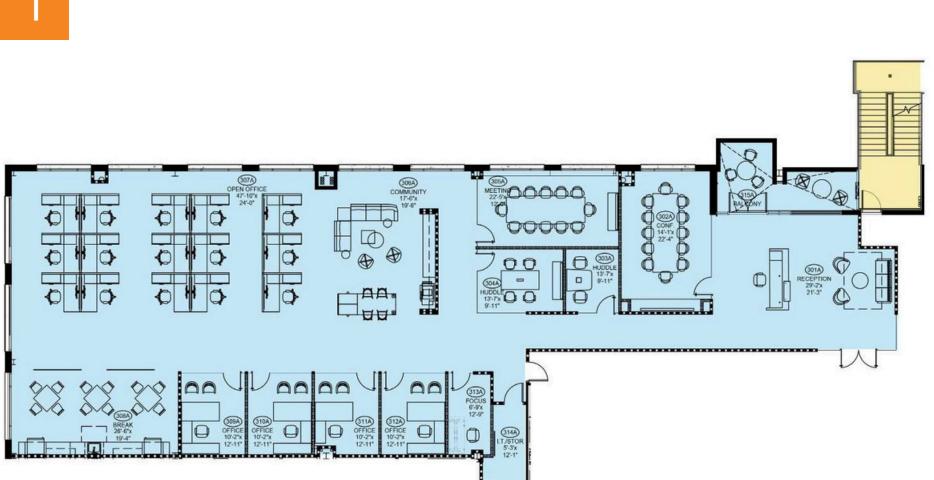

# **PROJECT DETAILS:**

- 2,000 SF fitness center and locker rooms, featuring Peloton bikes
- Operable windows throughout
- Indoor-outdoor workspace on every floor
- 70-person training room with private terrace
- Located at the Scaleybark Light Rail Stop and Charlotte Rail Trail
- LEED Silver and Fitwell Healthy Building Design Certified



GETTING HERE IS EASY

0

4

LOSO





S

## SURROUNDING AMENITIES





S T A T I O N

# THIRD FLOOR: SUITE 350 | 6,693 SF







south boulevard





# THIRD FLOOR: SUITE 350 | 6,693 SF





south boulevard



THE STATION AT

S T A T I O N

# SUITE 350 VIRTUAL TOUR





















# THE STATION AT

# Loso

## OFFICE

#### Beacon Partners Erin Shaw Managing Director | Office Investments 704.926.1414 erin@beacondevelopment.com

### Claire Shealy Associate | Office 704.926.1409 <u>claire@beacondevelopment.com</u> thestationatloso.com

RETAIL Thrift Commercial Real Estate Services Charles Thrift 704.622.1795 <u>charles@thriftcres.com</u> thriftcres.com

Beacon Partners is a Carolina-based real estate firm specializing in the development, acquisition, and operation of industrial, office and mixed-use properties.



beacondevelopment.com



 $\mathbf{O}$