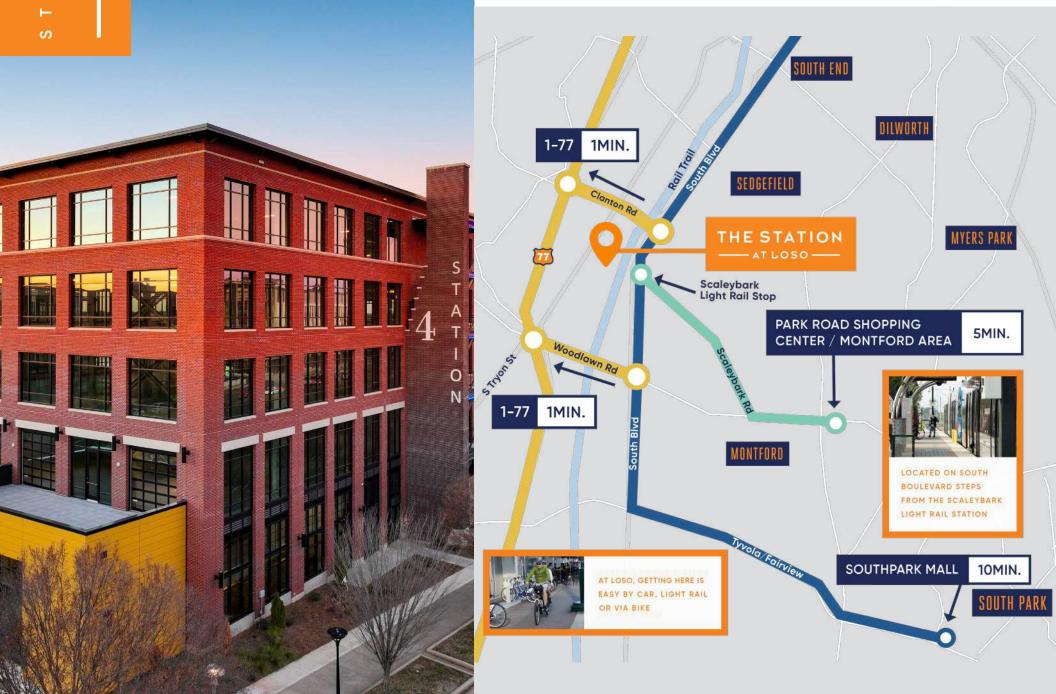

# **PROJECT DETAILS:**

- 2,000 SF fitness center and locker rooms, featuring Peloton bikes
- Operable windows throughout
- Indoor-outdoor workspace on every floor
- 70-person training room with private terrace
- Located at the Scaleybark Light Rail Stop and Charlotte Rail Trail
- LEED Silver and Fitwell Healthy Building Design Certified



GETTING HERE IS EASY

0

4

LOSO





S

## SURROUNDING AMENITIES





S T A T I O N

# THIRD FLOOR: SUITE 350 | 6,693 SF







south boulevard





# THIRD FLOOR: SUITE 350 | 6,693 SF





south boulevard



THE STATION AT

S T A T I O N

# SUITE 350 VIRTUAL TOUR





















# THE STATION AT

# Loso

## OFFICE

#### Beacon Partners Erin Shaw Managing Director | Office Investments 704.926.1414 erin@beacondevelopment.com

### Claire Shealy Associate | Office 704.926.1409 <u>claire@beacondevelopment.com</u> thestationatloso.com

RETAIL Thrift Commercial Real Estate Services Charles Thrift 704.622.1795 <u>charles@thriftcres.com</u> thriftcres.com

Beacon Partners is a Carolina-based real estate firm specializing in the development, acquisition, and operation of industrial, office and mixed-use properties.



beacond