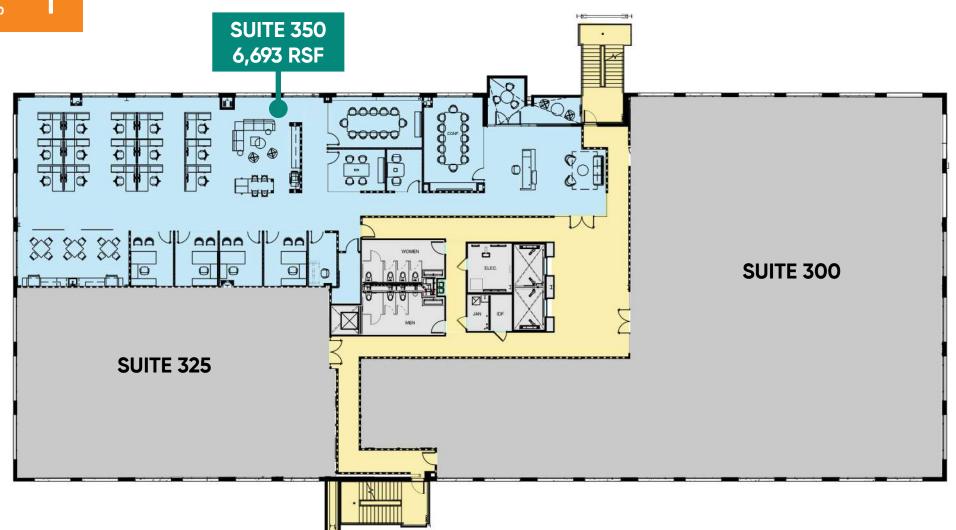

# THIRD FLOOR: SUITE 350 | 6,693 SF

south boulevard

# THIRD FLOOR: SUITE 350 | 6,693 SF

south boulevard

THE STATION AT

S T A T I O N