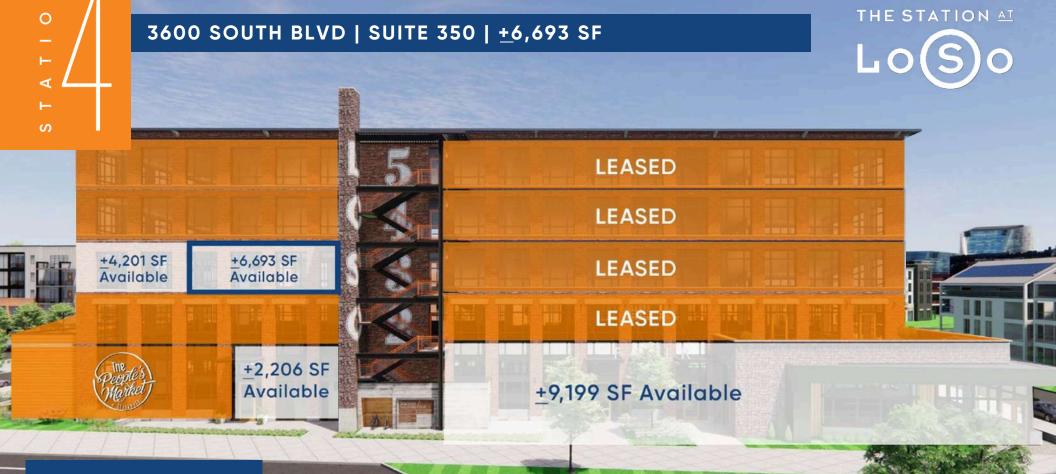

# THIRD FLOOR: SUITE 350 | 6,693 SF

south boulevard

# THIRD FLOOR: SUITE 350 | 6,693 SF

south boulevard

THE STATION AT

S T A T I O N