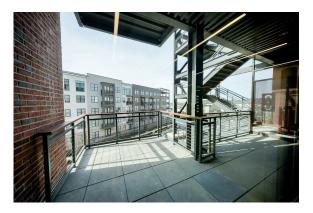

# **PROJECT DETAILS:**

- 2,000 SF fitness center and locker rooms, featuring Peloton bikes
- Operable windows throughout
- Indoor-outdoor workspace on every floor
- 70-person training room with private terrace
- Located at the Scaleybark Light Rail Stop and Charlotte Rail Trail
- LEED Silver and Fitwell Healthy Building Design Certified