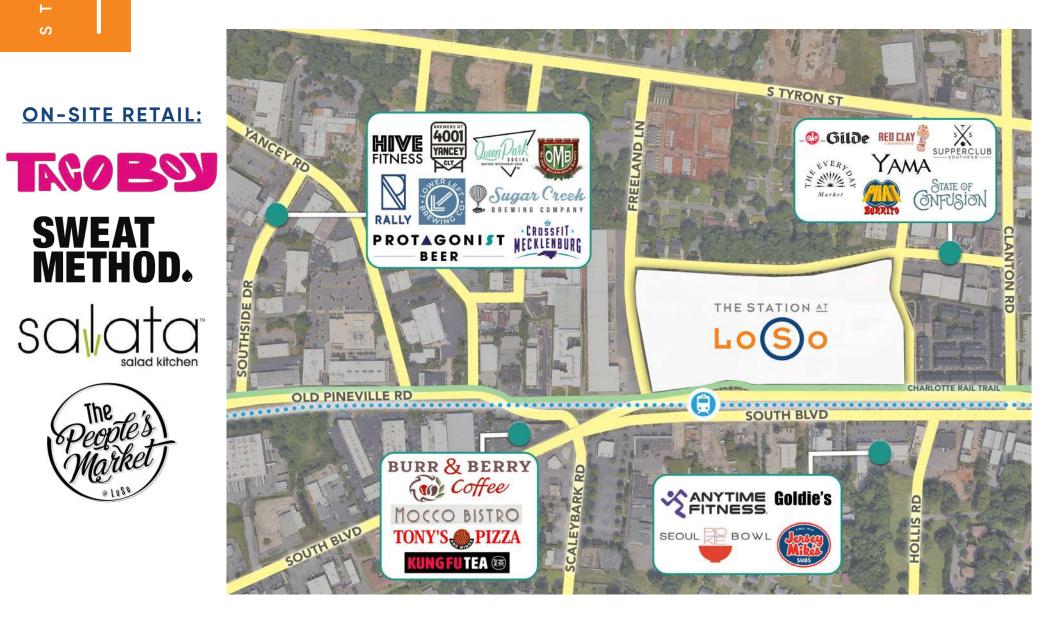

# **PROJECT DETAILS:**

- 2,000 SF fitness center and locker rooms, featuring Peloton bikes
- Operable windows throughout
- Indoor-outdoor workspace on every floor
- 70-person training room with private terrace
- Located at the Scaleybark Light Rail Stop and Charlotte Rail Trail
- LEED Silver and Fitwell Healthy Building Design Certified



GETTING HERE IS EASY

0

4

LOSO





S

## SURROUNDING AMENITIES





S T A T I O N

# THIRD FLOOR: SUITE 350 | 6,693 SF







south boulevard





# THIRD FLOOR: SUITE 350 | 6,693 SF





south boulevard



THE STATION AT

S T A T I O N

# SUITE 350 VIRTUAL TOUR





















# THE STATION AT

# Loso

## OFFICE

#### Beacon Partners Erin Shaw Managing Director | Office Investments 704.926.1414 erin@beacondevelopment.com

### Claire Shealy Associate | Office 704.926.1409 <u>claire@beacondevelopment.com</u> thestationatloso.com

RETAIL Thrift Commercial Real Estate Services Charles Thrift 704.622.1795 <u>charles@thriftcres.com</u> thriftcres.com

Beacon Partners is a Carolina-based real estate firm specializing in the development, acquisition, and operation of industrial, office and mixed-use properties.



beacondevelopment.com



 $\mathbf{O}$