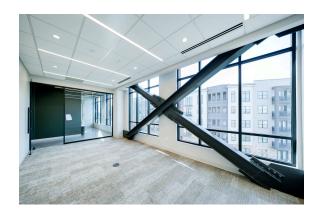

# **PROJECT DETAILS:**

- 2,000 SF fitness center and locker rooms, featuring Peloton bikes
- Operable windows throughout
- Indoor-outdoor workspace on every floor
- 70-person training room with private terrace
- Located at the Scaleybark Light Rail Stop and Charlotte Rail Trail
- LEED Silver and Fitwell Healthy Building Design Certified