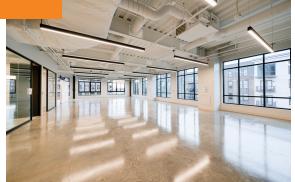

# **PROJECT DETAILS:**

- 2,000 SF fitness center and locker rooms, featuring Peloton bikes
- Operable windows throughout
- Indoor-outdoor workspace on every floor
- 70-person training room with private terrace
- Located at the Scaleybark Light Rail Stop and Charlotte Rail Trail
- LEED Silver and Fitwell Healthy Building Design Certified