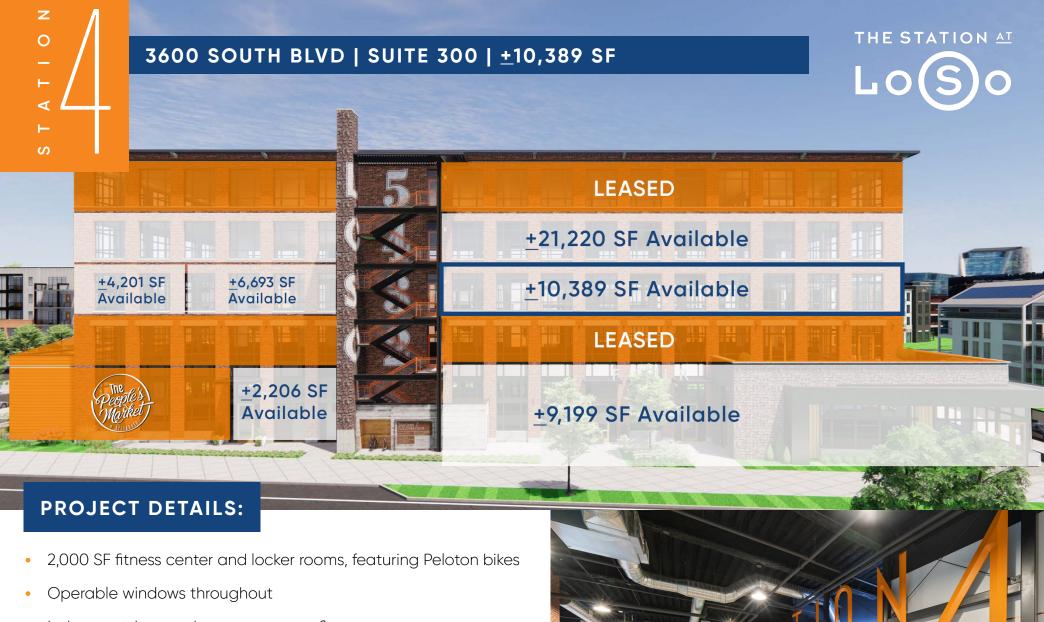

- Indoor-outdoor workspace on every floor
- 70-person training room with private terrace
- Located at the Scaleybark Light Rail Stop and Charlotte Rail Trail
- LEED Silver and Fitwell Healthy Building Design Certified

### **GETTING HERE IS EASY**





#### **SURROUNDING AMENITIES**



**ON-SITE RETAIL:** 

# TOBY

# SWEAT METHOD.

Salad kitchen





# THIRD FLOOR: SUITE 300 | 10,389 SF





# THIRD FLOOR: SUITE 300 | 10,389 SF









## THE STATION AT

# Loso

O

#### **OFFICE**

Beacon Partners
Erin Shaw
Managing Director | Office Investments
704.926.1414
erin@beacondevelopment.com

#### **Claire Shealy**

Associate | Office 704.926.1409 claire@beacondevelopment.com thestationatloso.com

Beacon Partners is a Carolina-based real estate firm specializing in the development, acquisition