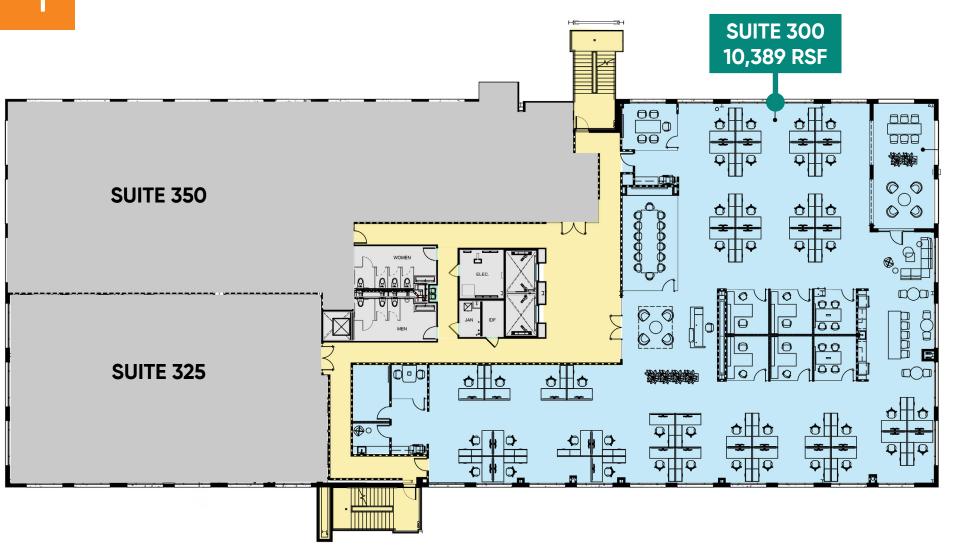

- Indoor-outdoor workspace on every floor
- 70-person training room with private terrace
- Located at the Scaleybark Light Rail Stop and Charlotte Rail Trail
- LEED Silver and Fitwell Healthy Building Design Certified

### **GETTING HERE IS EASY**





#### **SURROUNDING AMENITIES**



**ON-SITE RETAIL:** 

# TOBY

# SWEAT METHOD.

Salad kitchen





# THIRD FLOOR: SUITE 300 | 10,389 SF





# THIRD FLOOR: SUITE 300 | 10,389 SF









## THE STATION AT

# Loso

O

#### **OFFICE**

Beacon Partners
Erin Shaw
Managing Director | Office Investments
704.926.1414
erin@beacondevelopment.com

#### **Claire Shealy**

Associate | Office 704.926.1409 claire@beacondevelopment.com thestationatloso.com

Beacon Partners is a Carolina-based real estate firm specializing in the development, acquisition, and operation of industrial, office and mixed-use properties.



beacondevelopment.com



704.622.1795
<a href="mailto:charles@thriftcres.com">charles@thriftcres.com</a>
thriftcres.com