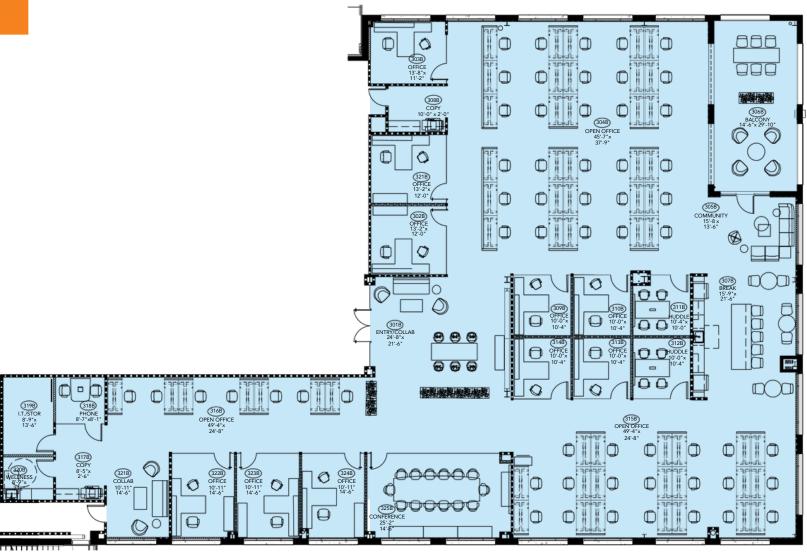

- Indoor-outdoor workspace on every floor
- 70-person training room with private terrace
- Located at the Scaleybark Light Rail Stop and Charlotte Rail Trail
- LEED Silver and Fitwell Healthy Building Design Certified

### **GETTING HERE IS EASY**





#### **SURROUNDING AMENITIES**



**ON-SITE RETAIL:** 

# TOBY

# SWEAT METHOD.

Salad kitchen





# THIRD FLOOR: SUITE 300 | 10,389 SF





# THIRD FLOOR: SUITE 300 | 10,389 SF









## THE STATION AT

# Loso

O

#### **OFFICE**

Beacon Partners
Erin Shaw
Managing Director | Office Investments
704.926.1414
erin@beacondevelopment.com

#### **Claire Shealy**

Associate | Office 704.926.1409 claire@beacondevelopment.com thestationatloso.com

Beacon Partners is a Carolina-based real estate firm specializing in the development, acquisition, and operation of industrial, office and mixed-use properties.



beacondevelopment.com



704.622.1795
<a href="mailto:charles@thriftcres.com">charles@thriftcres.com</a>
thriftcres.com