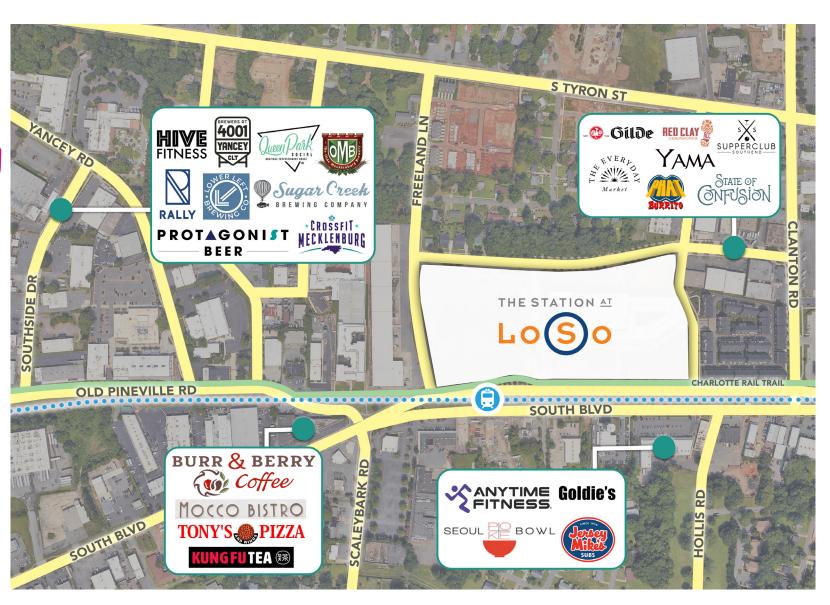

- Indoor-outdoor workspace on every floor
- 70-person training room with private terrace
- Located at the Scaleybark Light Rail Stop and Charlotte Rail Trail
- LEED Silver and Fitwell Healthy Building Design Certified

### **GETTING HERE IS EASY**





#### **SURROUNDING AMENITIES**



**ON-SITE RETAIL:** 

# TOBY

# SWEAT METHOD.

Salad kitchen





# THIRD FLOOR: SUITE 300 | 10,389 SF





# THIRD FLOOR: SUITE 300 | 10,389 SF









## THE STATION AT

# Loso

O

#### **OFFICE**

Beacon Partners
Erin Shaw
Managing Director | Office Investments
704.926.1414
erin@beacondevelopment.com

#### **Claire Shealy**

Associate | Office 704.926.1409 claire@beacondevelopment.com thestationatloso.com

Beacon Partners is a Carolina-based real estate firm specializing in the development, acquisition, and operation of industrial, office and mixed-use properties.



beacondevelopment.com



704.622.1795
<a href="mailto:charles@thriftcres.com">charles@thriftcres.com</a>
thriftcres.com