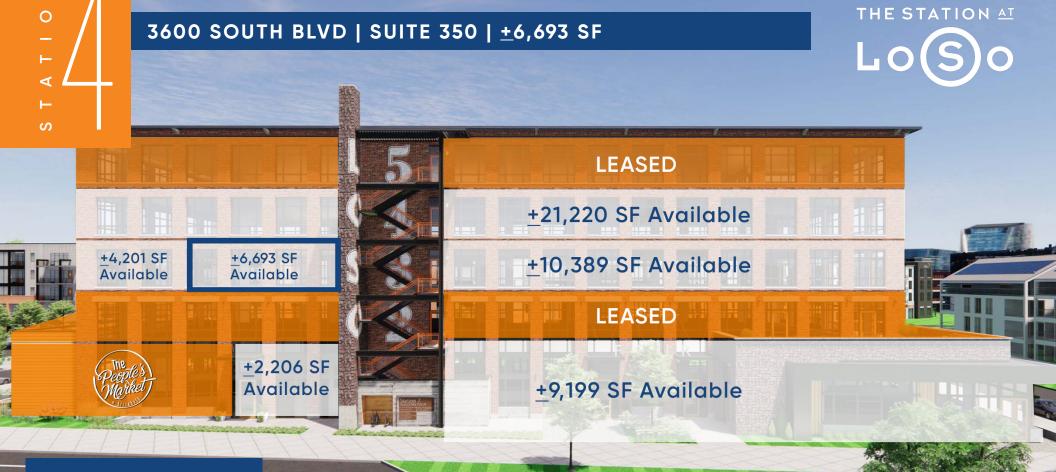

## **PROJECT DETAILS:**

- 2,000 SF fitness center and locker rooms, featuring Peloton bikes
- Operable windows throughout
- Indoor-outdoor workspace on every floor
- 70-person training room with private terrace
- Located at the Scaleybark Light Rail Stop and Charlotte Rail Trail
- LEED Silver and Fitwell Healthy Building Design Certified







S

## SURROUNDING AMENITIES





S T A T I O N

# THIRD FLOOR: SUITE 350 | 6,693 SF







south boulevard





# THIRD FLOOR: SUITE 350 | 6,693 SF





south boulevard



# THE STATION AT

# Loso

## OFFICE

#### Beacon Partners Erin Shaw Managing Director | Office Investments 704.926.1414 erin@beacondevelopment.com

### Claire Shealy Associate | Office 704.926.1409 <u>claire@beacondevelopment.com</u> thestationatloso.com

RETAIL Thrift Commerci