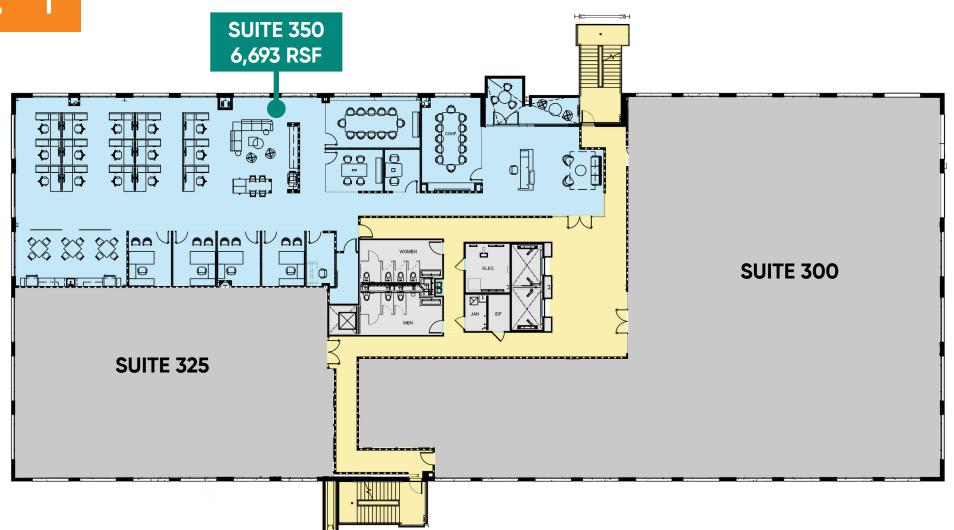

## **PROJECT DETAILS:**

- 2,000 SF fitness center and locker rooms, featuring Peloton bikes
- Operable windows throughout
- Indoor-outdoor workspace on every floor
- 70-person training room with private terrace
- Located at the Scaleybark Light Rail Stop and Charlotte Rail Trail
- LEED Silver and Fitwell Healthy Building Design Certified







S

## SURROUNDING AMENITIES





S T A T I O N

# THIRD FLOOR: SUITE 350 | 6,693 SF







south boulevard





# THIRD FLOOR: SUITE 350 | 6,693 SF





south boulevard



# THE STATION AT

# Loso

## OFFICE

#### Beacon Partners Erin Shaw Managing Director | Office Investments 704.926.1414 erin@beacondevelopment.com

### Claire Shealy Associate | Office 704.926.1409 <u>claire@beacondevelopment.com</u> thestationatloso.com

RETAIL Thrift Commercial Real Estate Services Charles Thrift 704.622.1795 <u>charles@thriftcres.com</u> thriftcres.com

Beacon Partners is a Carolina-based real estate firm specializing in the development, acquisition, and operation of industrial, office and mixed-use properties.



beacondevelopment.com



 $\mathbf{O}$