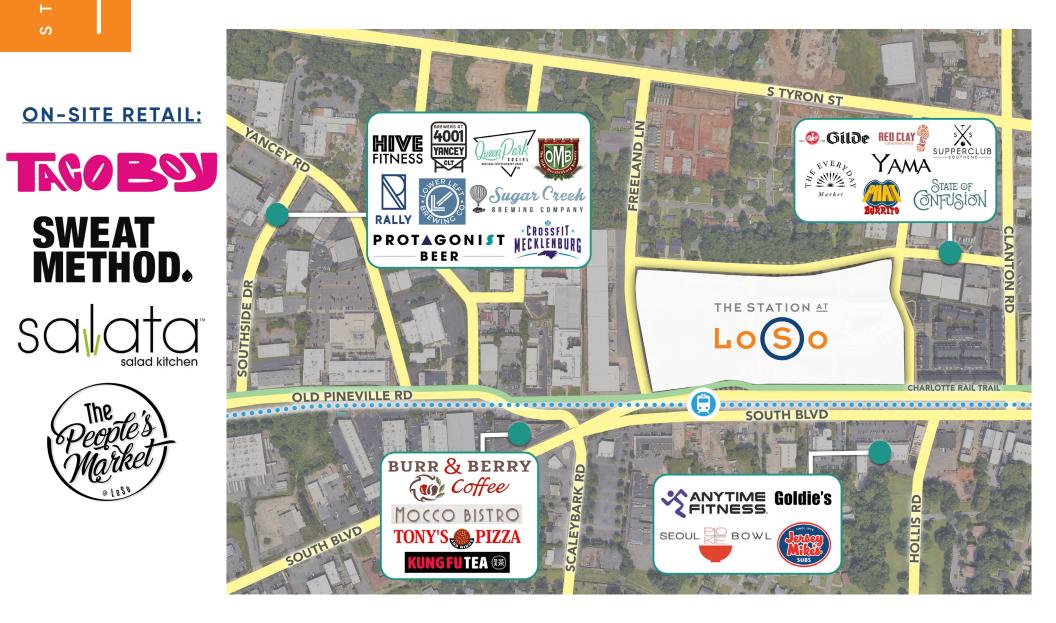

## **PROJECT DETAILS:**

- 2,000 SF fitness center and locker rooms, featuring Peloton bikes
- Operable windows throughout
- Indoor-outdoor workspace on every floor
- 70-person training room with private terrace
- Located at the Scaleybark Light Rail Stop and Charlotte Rail Trail
- LEED Silver and Fitwell Healthy Building Design Certified







S

## SURROUNDING AMENITIES





S T A T I O N

# THIRD FLOOR: SUITE 350 | 6,693 SF







south boulevard





# THIRD FLOOR: SUITE 350 | 6,693 SF





south boulevard



# THE STATION AT

# Loso

## OFFICE

#### Beacon Partners Erin Shaw Managing Director | Office Investments 704.926.1414 erin@beacondevelopment.com

### Claire Shealy Associate | Office 704.926.1409 <u>claire@beacondevelopment.com</u> thestationatloso.com

RETAIL Thrift Commercial Real Estate Services Charles Thrift 704.622.1795 <u>charles@thriftcres.com</u> thriftcres.com

Beacon Partners is a Carolina-based real estate firm specializing in the development, acquisition, and operation of industrial, office and mixed-use properties.



beacondevelopment.com



 $\mathbf{O}$