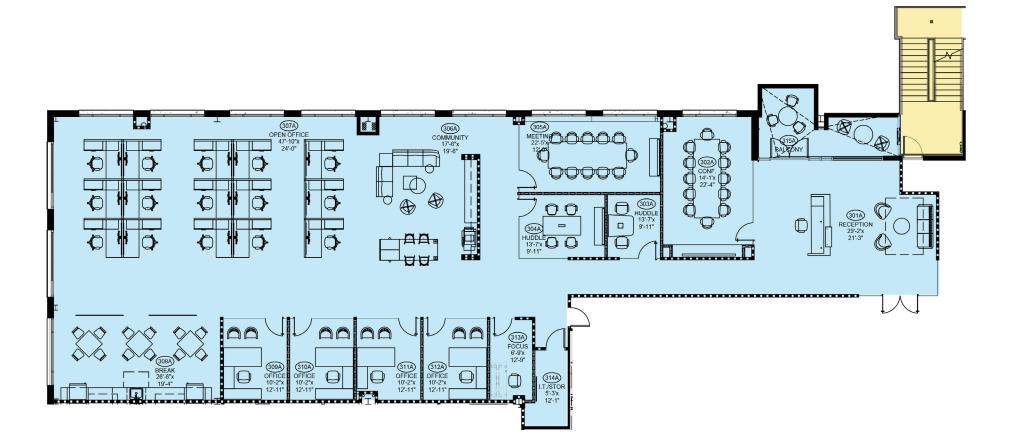

## **PROJECT DETAILS:**

- 2,000 SF fitness center and locker rooms, featuring Peloton bikes
- Operable windows throughout
- Indoor-outdoor workspace on every floor
- 70-person training room with private terrace
- Located at the Scaleybark Light Rail Stop and Charlotte Rail Trail
- LEED Silver and Fitwell Healthy Building Design Certified







S

## SURROUNDING AMENITIES





S T A T I O N

# THIRD FLOOR: SUITE 350 | 6,693 SF







south boulevard





# THIRD FLOOR: SUITE 350 | 6,693 SF





south boulevard



# THE STATION AT

# Loso

## OFFICE

#### Beacon Partners Erin Shaw Managing Director | Office Investments 704.926.1414 erin@beacondevelopment.com

### Claire Shealy Associate | Office 704.926.1409 <u>claire@beacondevelopment.com</u> thestationatloso.com

RETAIL Thrift Commercial Real Estate Services Charles Thrift 704.622.1795 <u>charles@thriftcres.com</u> thriftcres.com

Beacon Partners is a Carolina-based real estate firm specializing in the development, acquisition, and operation of industrial, office and mixed-use properties.



beacondevelopment.com



 $\mathbf{O}$