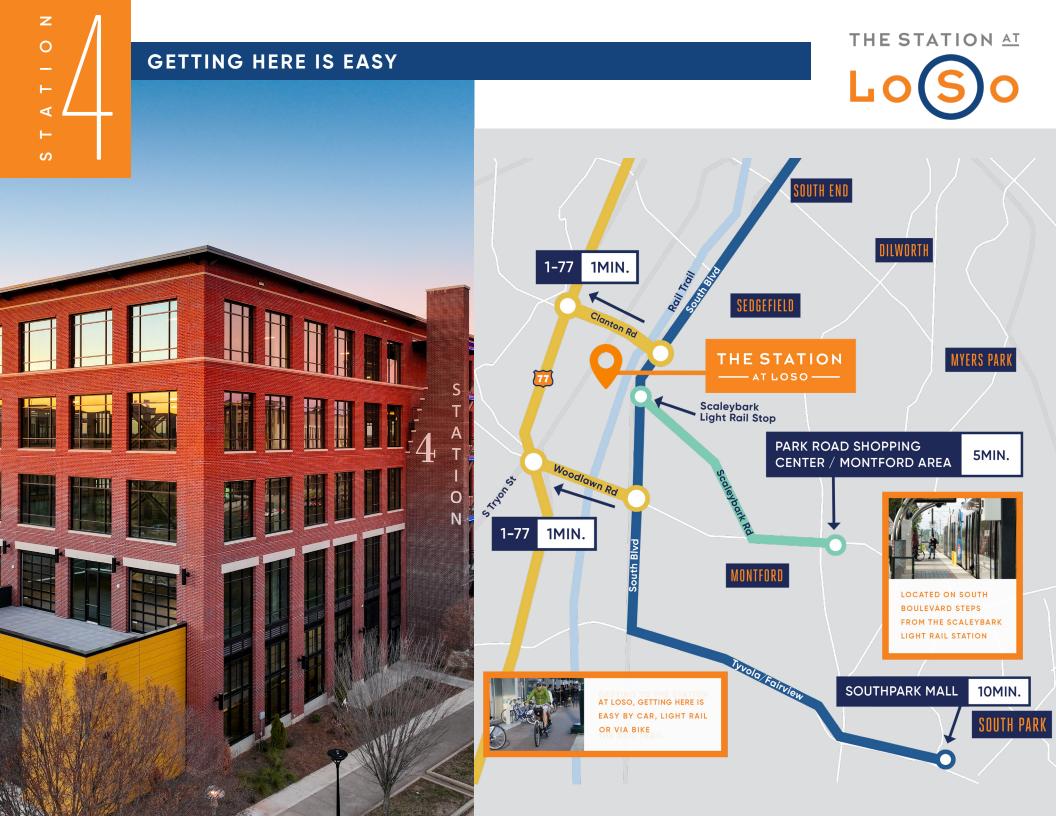

## **PROJECT DETAILS:**

- 2,000 SF fitness center and locker rooms, featuring Peloton bikes
- Operable windows throughout
- Indoor-outdoor workspace on every floor
- 70-person training room with private terrace
- Located at the Scaleybark Light Rail Stop and Charlotte Rail Trail
- LEED Silver and Fitwell Healthy Building Design Certified







S

## SURROUNDING AMENITIES





S T A T I O N

# THIRD FLOOR: SUITE 350 | 6,693 SF







south boulevard





# THIRD FLOOR: SUITE 350 | 6,693 SF





south boulevard



# THE STATION AT

# Loso

## OFFICE

#### Beacon Partners Erin Shaw Managing Director | Office Investments 704.926.1414 erin@beacondevelopment.com

### Claire Shealy Associate | Office 704.926.1409 <u>claire@beacondevelopment.com</u> thestationatloso.com

RETAIL Thrift Commercial Real Estate Services Charles Thrift 704.622.1795 <u>charles@thriftcres.com</u> thriftcres.com

Beacon Partners is a Carolina-based real estate firm specializing in the development, acquisition, and operation of industrial, office and mixed-use properties.



beacondevelopment.com



 $\mathbf{O}$