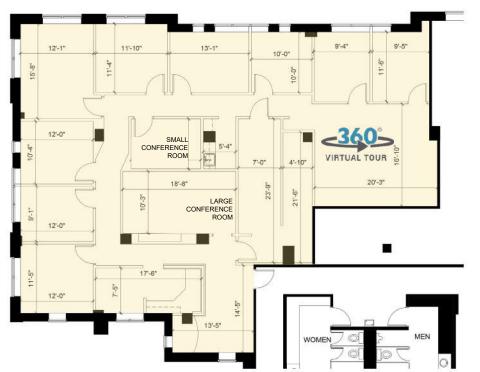

### SUITE 640: <u>+</u>3,721 SF

FOR MORE INFORMATION, CONTACT:

**CLAIRE SHEALY** 

704.926.1409 | claire@beacondevelopment.com

500 East Morehead Street | Suite 200 | Charlotte, NC 28202 www.beacondevelopment.com

## <u>+</u>3,721 SF

- Nine-story office building, ±68,000 SF
- An upper floor, corner suite with Uptown views and 9 private offices
- Built in 1926 as Charlotte's first luxury condominium; Converted to office and expanded in 1997
- Abundant parking with a covered deck at a 3 per 1,000 SF ratio
- Excellent visibility at signalized intersection
- Registered as a local Historic Landmark
- Ideal location between Dilworth, Midtown and CBD, with easy access to I-77 & I-277
- Numerous amenities nearby including Dowd YMCA, the Metropolitan, restaurants/retail, The Little Sugar Creek Greenway and Atrium Health's Main Campus
- Beacon Partners leases and manages over 1 million SF in the Midtown and South End areas