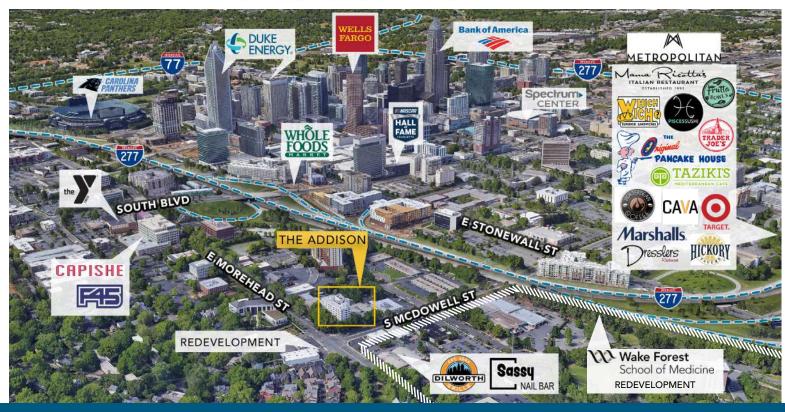

## <u>+</u>3,721 SF

- Nine-story office building, ±68,000 SF
- An upper floor, corner suite with Uptown views and 9 private offices
- Built in 1926 as Charlotte's first luxury condominium; Converted to office and expanded in 1997
- Abundant parking with a covered deck at a 3 per 1,000 SF ratio
- Excellent visibility at signalized intersection
- Registered as a local Historic Landmark
- Ideal location between Dilworth, Midtown and CBD, with easy access to I-77 & I-277
- Numerous amenities nearby including Dowd YMCA, the Metropolitan, restaurants/retail, The Little Sugar Creek Greenway and Atrium Health's Main Campus
- Beacon Partners leases and manages over 1 million SF in the Midtown and South End areas