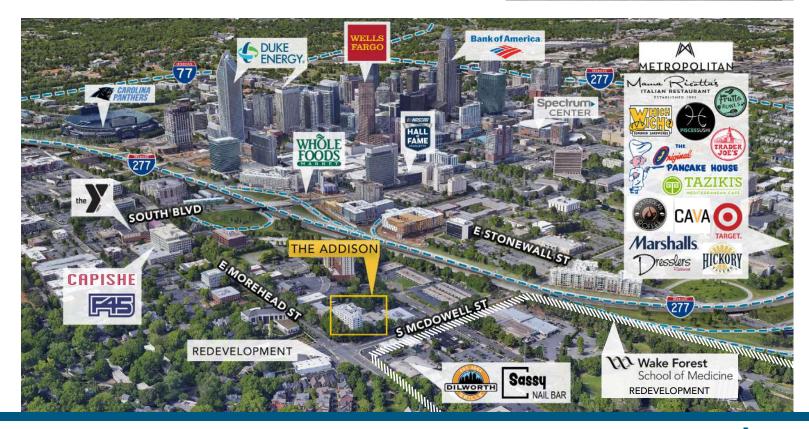

## +4,394 SF

- Nine-story office building, ±68,000 SF
- An upper floor, corner suite with Midtown views
- Built in 1926 as Charlotte's first luxury condominium; Converted to office and expanded in 1997
- Abundant parking with a covered deck at a 3 per 1,000 SF ratio
- Excellent visibility at signalized intersection
- Registered as a local Historic Landmark
- Ideal location between Dilworth, Midtown and CBD, with easy access to I-77 & I-277
- Numerous amenities nearby including Dowd YMCA, the Metropolitan, restaurants/retail, The Little Sugar Creek Greenway and Atrium Health's Main Campus
- Beacon Partners leases and manages over 1 million SF in the Midtown and South End areas