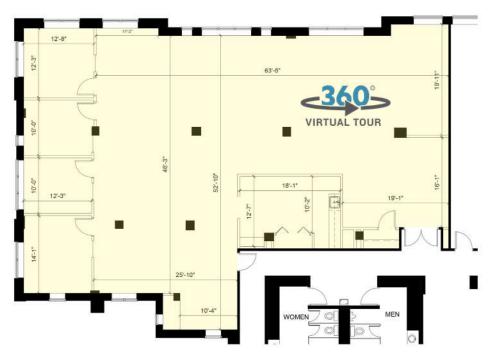

### SUITE 740: +4,394 SF

FOR MORE INFORMATION, CONTACT:

**CLAIRE SHEALY** 

704.926.1409 | claire@beacondevelopment.com

500 East Morehead Street | Suite 200 | Charlotte, NC 28202 www.beacondevelopment.com