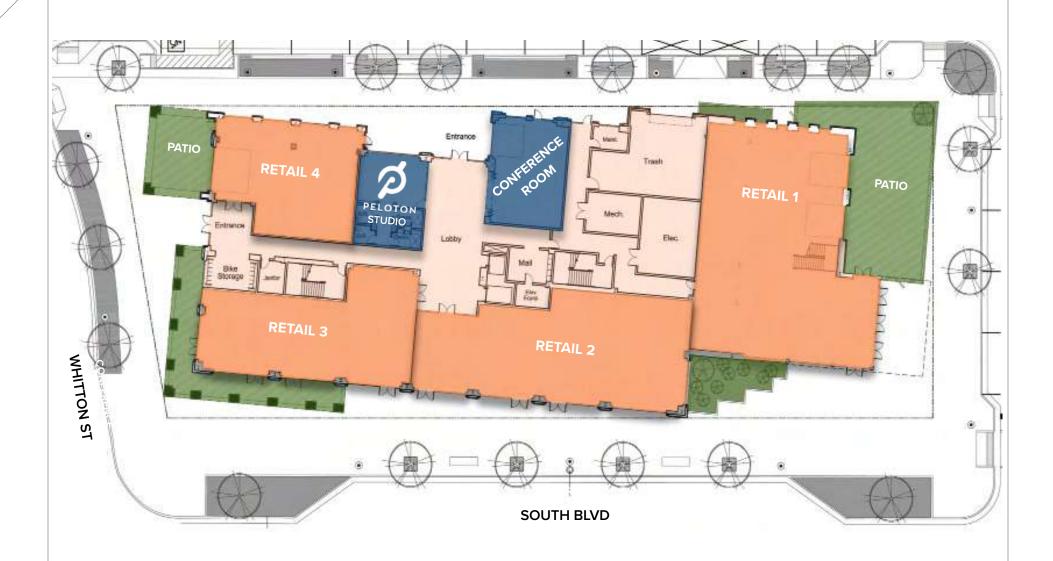

3700 SOUTH BLVD CHARLOTTE, NC 28217











CONTACT













#### WALKABLE AMENITIES









CONTACT



# AND TOWNHOMES









# THE STATION AT LOSO OVERVIEW



### OUTDOOR SPACE

A retail court and plazas throughout as well as the Rail Trail

#### +/- 350 MULTI-FAMILY UNITS

Residential units that wrap around a park deck facing Dewitt Lane and Tryclan Avenue

#### 25,000 SF

Restaurant and retail space throughout the project















#### THESTATION

— AT LOSO —

SECOND FLOOR OFFICE: 18,038 SF





THIRD & FOURTH FLOORS

OFFICE: 18,038 SF





#### THESTATION

— AT LOSO —

FIFTH FLOOR OFFICE: 17,012 SF







#### **ERIN SHAW**

704.926.1414

erin@beacondevelopment.com

500 E. Morehead Street, Suite 200 Charlotte, NC 28202 704.597.7757 | beacondevelopment.com