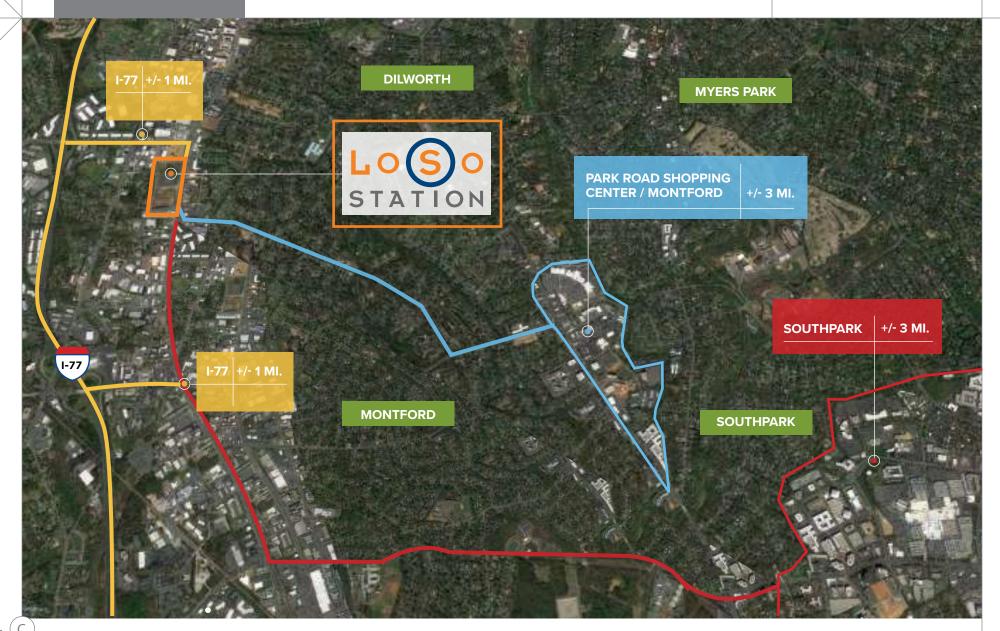

3700 SOUTH BLVD CHARLOTTE, NC 28217











CONTACT













#### WALKABLE AMENITIES









CONTACT



# AND TOWNHOMES









# THE STATION AT LOSO OVERVIEW



### OUTDOOR SPACE

A retail court and plazas throughout as well as the Rail Trail

#### +/- 350 MULTI-FAMILY UNITS

Residential units that wrap around a park deck facing Dewitt Lane and Tryclan Avenue

#### 25,000 SF

Restaurant and retail space throughout the project















#### THESTATION

— AT LOSO —

SECOND FLOOR OFFICE: 18,038 SF





THIRD & FOURTH FLOORS

OFFICE: 18,038 SF





#### THESTATION

— AT LOSO —

FIFTH FLOOR OFFICE: 17,012 SF







#### **ERIN SHAW**

704.926.1414

erin@beacondevelopment.com

500 E. Morehead Street, Suite 200 Charlotte, NC 28202 704.597.7757 | beacondevelopment.com