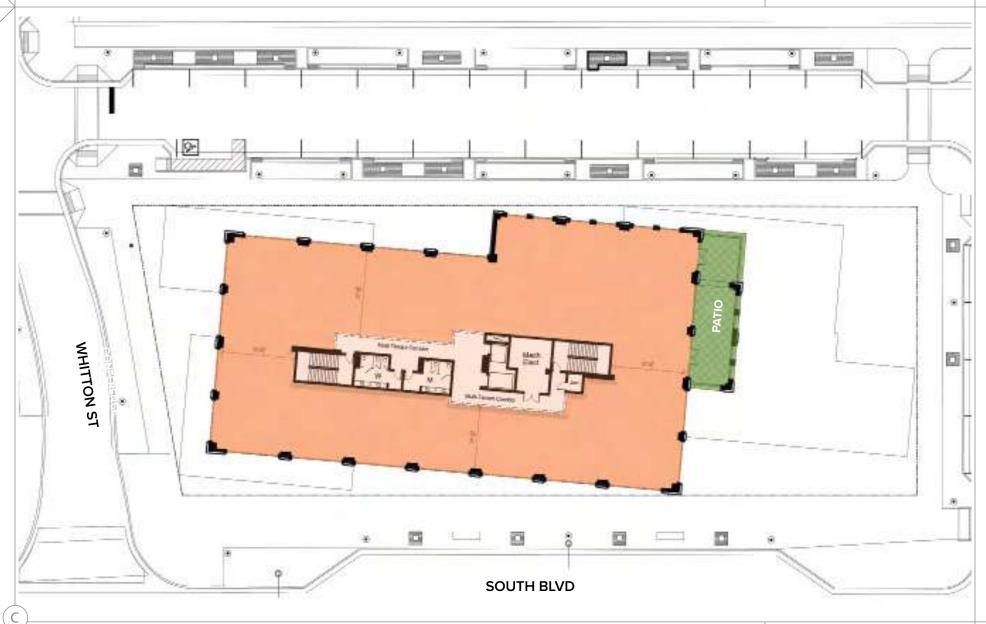

3700 SOUTH BLVD CHARLOTTE, NC 28217











CONTACT













#### WALKABLE AMENITIES









CONTACT



# AND TOWNHOMES









# THE STATION AT LOSO OVERVIEW



### OUTDOOR SPACE

A retail court and plazas throughout as well as the Rail Trail

#### +/- 350 MULTI-FAMILY UNITS

Residential units that wrap around a park deck facing Dewitt Lane and Tryclan Avenue

#### 25,000 SF

Restaurant and retail space throughout the project















#### THESTATION

— AT LOSO —

SECOND FLOOR OFFICE: 18,038 SF





THIRD & FOURTH FLOORS

OFFICE: 18,038 SF





#### THESTATION

— AT LOSO —

FIFTH FLOOR OFFICE: 17,012 SF







#### **ERIN SHAW**

704.926.1414

erin@beacondevelopment.com

500 E. Morehead Street, Suite 200 Charlotte, NC 28202 704.597.7757 | beacondevelopment.com