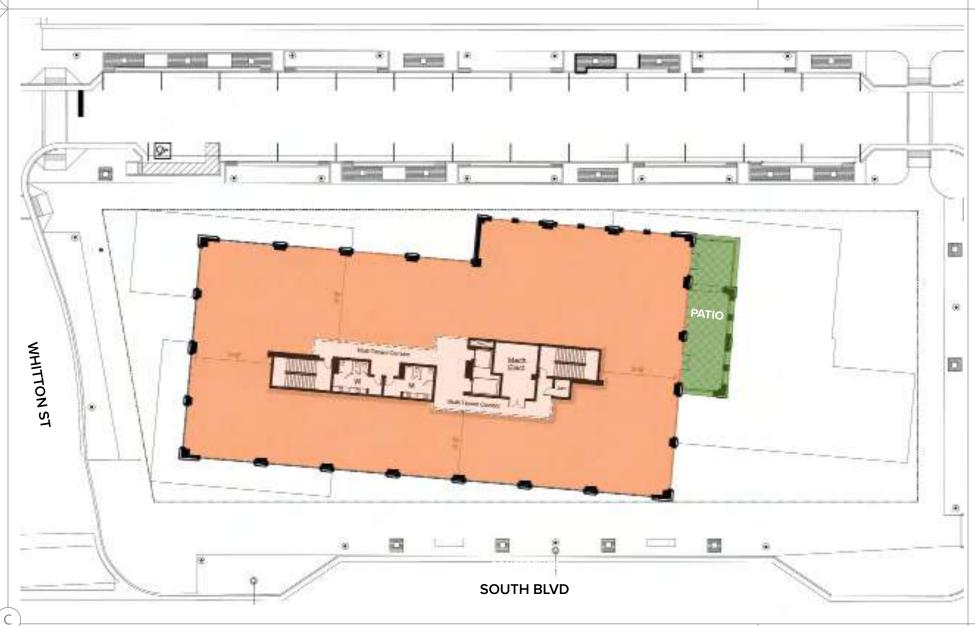

#### THESTATION

— AT LOSO —

SECOND FLOOR OFFICE: 18,038 SF

THIRD & FOURTH FLOORS

OFFICE: 18,038 SF