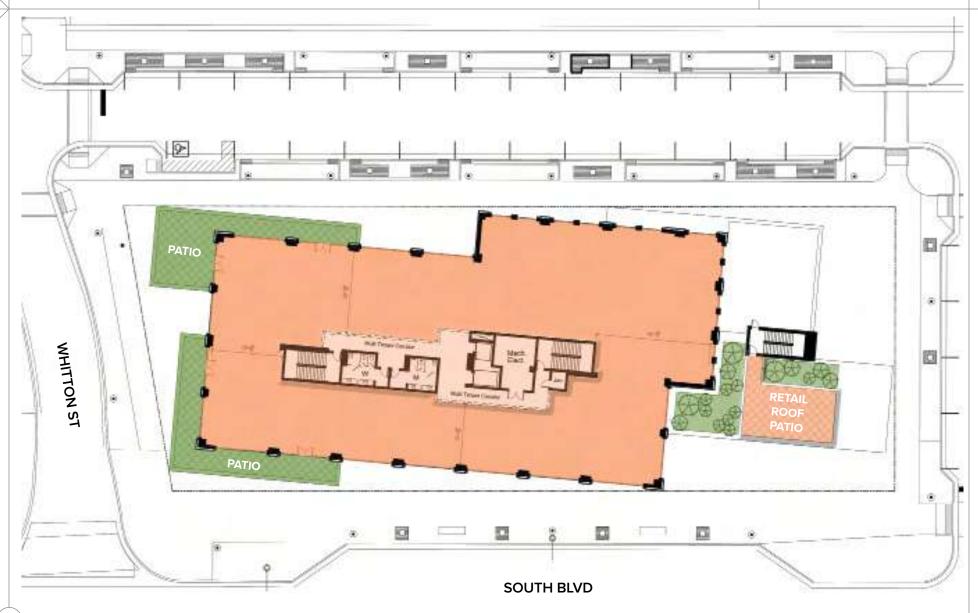

#### THESTATION

— AT LOSO —

SECOND FLOOR OFFICE: 18,038 SF

THIRD & FOURTH FLOORS

OFFICE: 18,038 SF