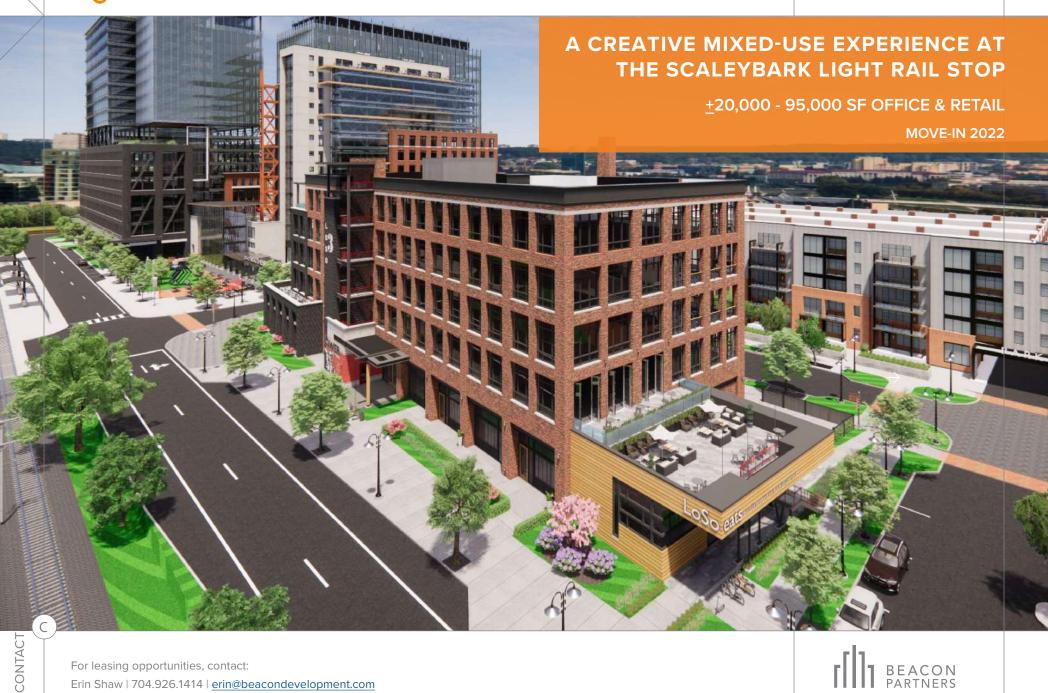

3700 SOUTH BLVD CHARLOTTE, NC 28217

CONTACT

#### 25,000 SF

Restaurant and retail space throughout the project

#### THESTATION

— AT LOSO —

SECOND FLOOR OFFICE: 18,038 SF

THIRD & FOURTH FLOORS

OFFICE: 18,038 SF

#### THESTATION

— AT LOSO —

FIFTH FLOOR OFFICE: 17,012 SF