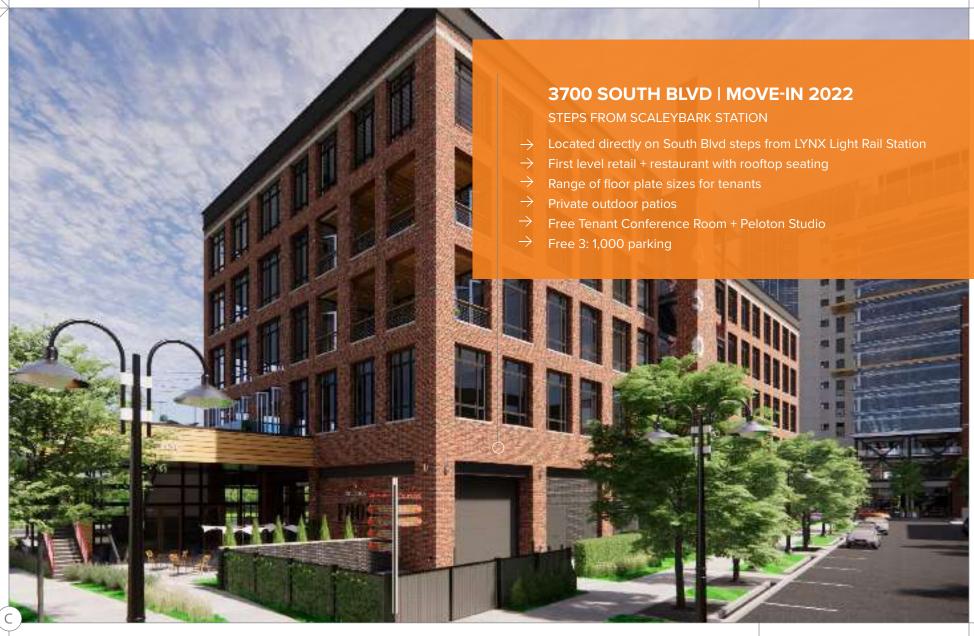

3700 SOUTH BLVD CHARLOTTE, NC 28217











CONTACT













#### WALKABLE AMENITIES









CONTACT



# AND TOWNHOMES









# THE STATION AT LOSO OVERVIEW



### OUTDOOR SPACE

A retail court and plazas throughout as well as the Rail Trail

#### +/- 350 MULTI-FAMILY UNITS

Residential units that wrap around a park deck facing Dewitt Lane and Tryclan Avenue

#### 25,000 SF

Restaurant and retail space throughout the project















#### THESTATION

— AT LOSO —

SECOND FLOOR OFFICE: 18,038 SF





THIRD & FOURTH FLOORS

OFFICE: 18,038 SF





#### THESTATION

— AT LOSO —

FIFTH FLOOR OFFICE: 17,012 SF







#### **ERIN SHAW**

704.926.1414

erin@beacondevelopment.com

500 E. Morehead Street, Suite 200 Charlotte, NC 28202 704.597.7757 | beacondevelopment.com