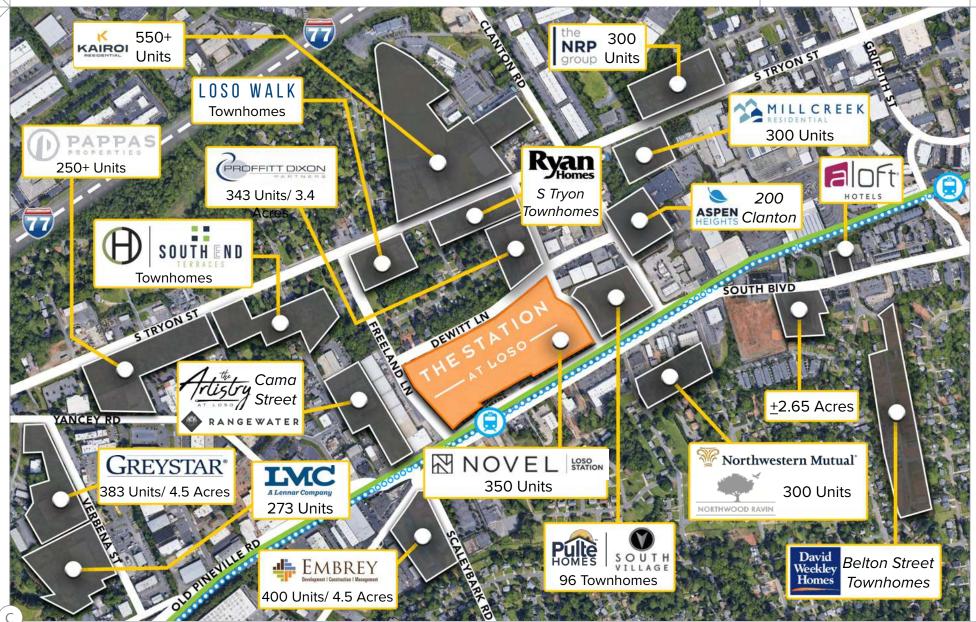

3700 SOUTH BLVD CHARLOTTE, NC 28217











CONTACT













#### WALKABLE AMENITIES









CONTACT



# AND TOWNHOMES









# THE STATION AT LOSO OVERVIEW



### OUTDOOR SPACE

A retail court and plazas throughout as well as the Rail Trail

#### +/- 350 MULTI-FAMILY UNITS

Residential units that wrap around a park deck facing Dewitt Lane and Tryclan Avenue

#### 25,000 SF

Restaurant and retail space throughout the project















#### THESTATION

— AT LOSO —

SECOND FLOOR OFFICE: 18,038 SF





THIRD & FOURTH FLOORS

OFFICE: 18,038 SF





#### THESTATION

— AT LOSO —

FIFTH FLOOR OFFICE: 17,012 SF







#### **ERIN SHAW**

704.926.1414

erin@beacondevelopment.com

500 E. Morehead Street, Suite 200 Charlotte, NC 28202 704.597.7757 | beacondevelopment.com