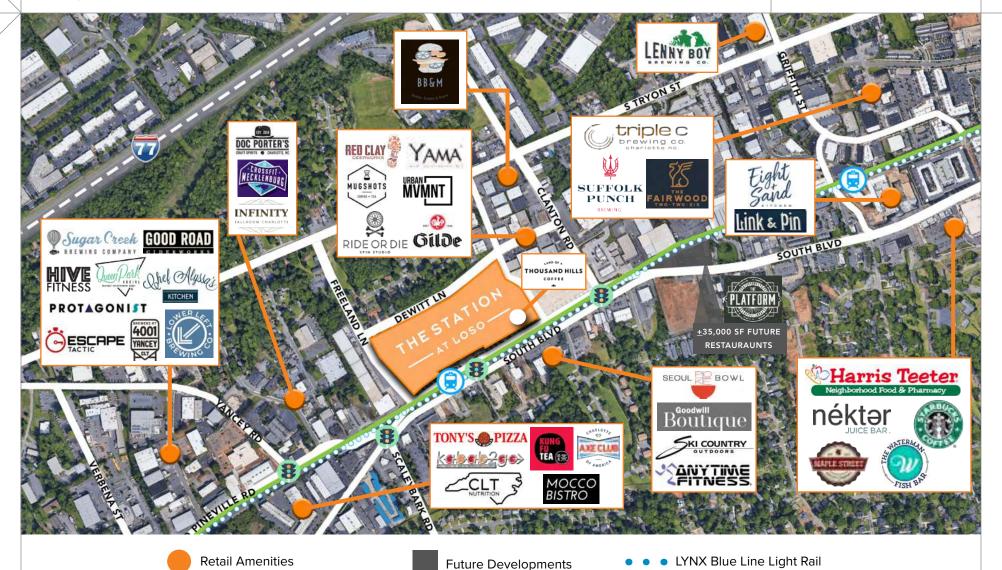

3700 SOUTH BLVD CHARLOTTE, NC 28217











CONTACT













#### WALKABLE AMENITIES









CONTACT



# AND TOWNHOMES









# THE STATION AT LOSO OVERVIEW



### OUTDOOR SPACE

A retail court and plazas throughout as well as the Rail Trail

#### +/- 350 MULTI-FAMILY UNITS

Residential units that wrap around a park deck facing Dewitt Lane and Tryclan Avenue

#### 25,000 SF

Restaurant and retail space throughout the project















#### THESTATION

— AT LOSO —

SECOND FLOOR OFFICE: 18,038 SF





THIRD & FOURTH FLOORS

OFFICE: 18,038 SF





#### THESTATION

— AT LOSO —

FIFTH FLOOR OFFICE: 17,012 SF







#### **ERIN SHAW**

704.926.1414

erin@beacondevelopment.com

500 E. Morehead Street, Suite 200 Charlotte, NC 28202 704.597.7757 | beacondevelopment.com