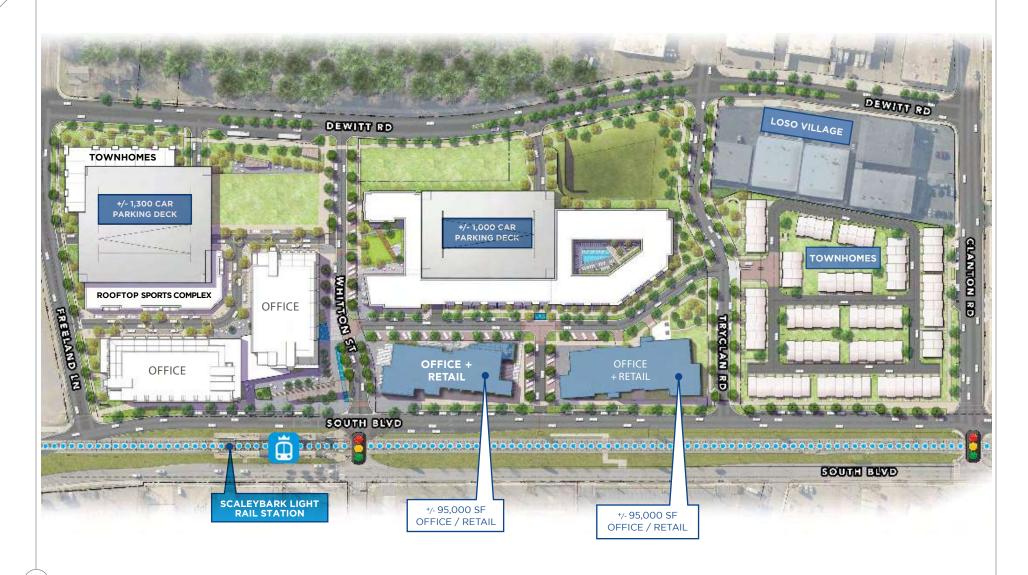

### OUTDOOR SPACE

A retail court and plazas throughout as well as the Rail Trail

#### +/- 350 MULTI-FAMILY UNITS

Residential units that wrap around a park deck facing Dewitt Lane and Tryclan Avenue

#### 25,000 SF

Restaurant and retail space throughout the project