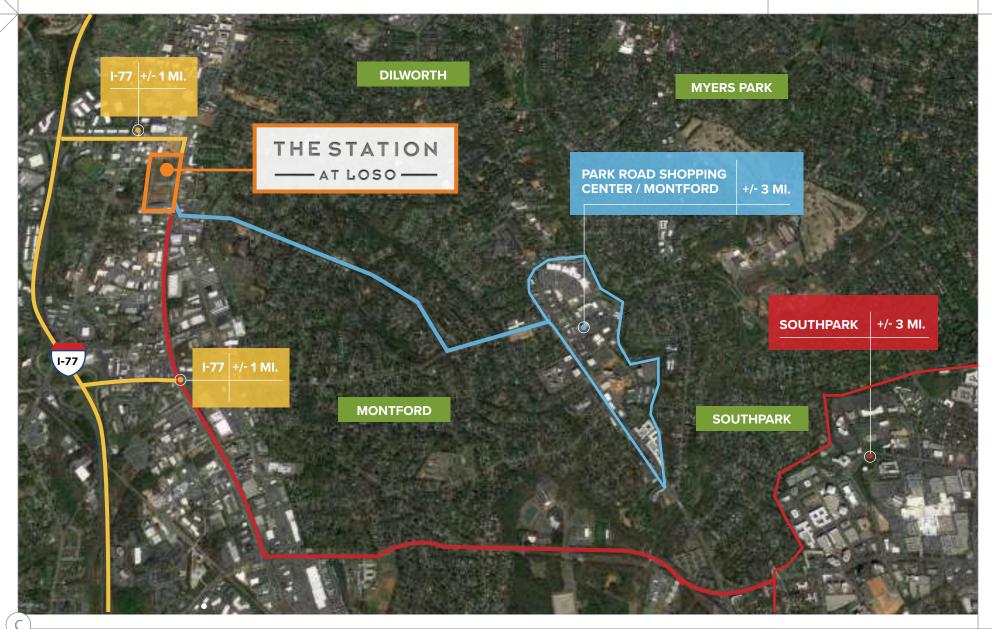

**THE STATION AT LOSO** is a 15 acre mixed-use development situated directly across from the LYNX light rail Scaleybark Station. Located in LoSo (Lower South End), a bustling entertainment district on the edge of South End, the South Boulevard corridor from Uptown Charlotte south continues to be one of Charlotte's most desirable locations. LoSo's recent growth has flourished into a walkable, eclectic retail center that offers an astounding mix of breweries, restaurants, shops, and nightlife. The Station's unsurpassed connectivity to the Charlotte area includes a 10 minute drive to Charlotte Douglas International Airport and Uptown, almost immediate access to I-77, a seven minute light rail ride to Uptown Charlotte and an eight minute ride from South Park. The Station is also located directly on the Rail Trail providing easy walking, biking and scooter access to South End and Uptown.