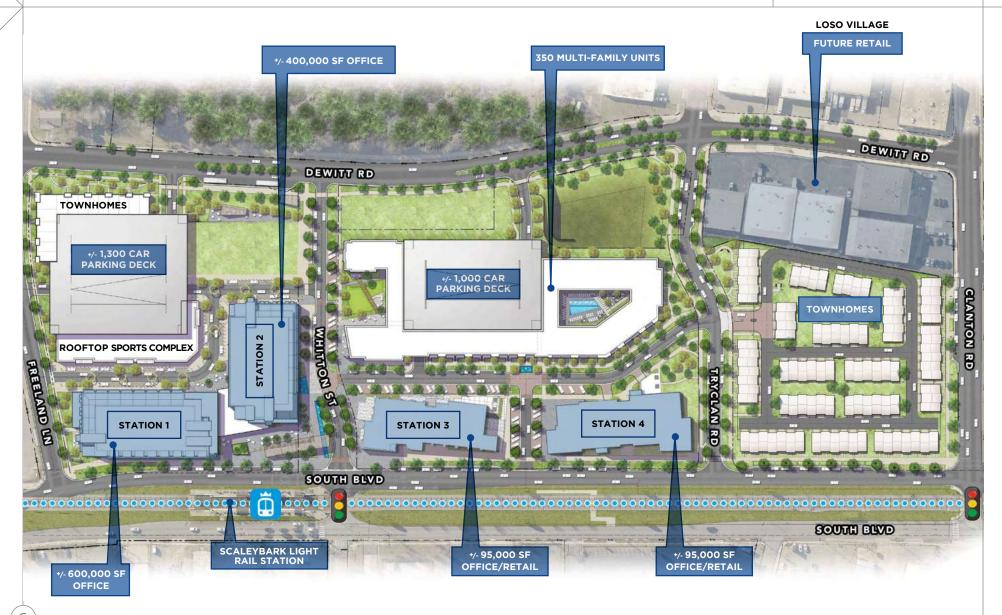

#### +/- 350 MULTI-FAMILY UNITS

Residential units that wrap around a park deck facing Dewitt Lane and Tryclan Avenue

#### 1.2 MILLION

SF

Creative office space within 4 buildings ranging from 20,000 -900,000 SF