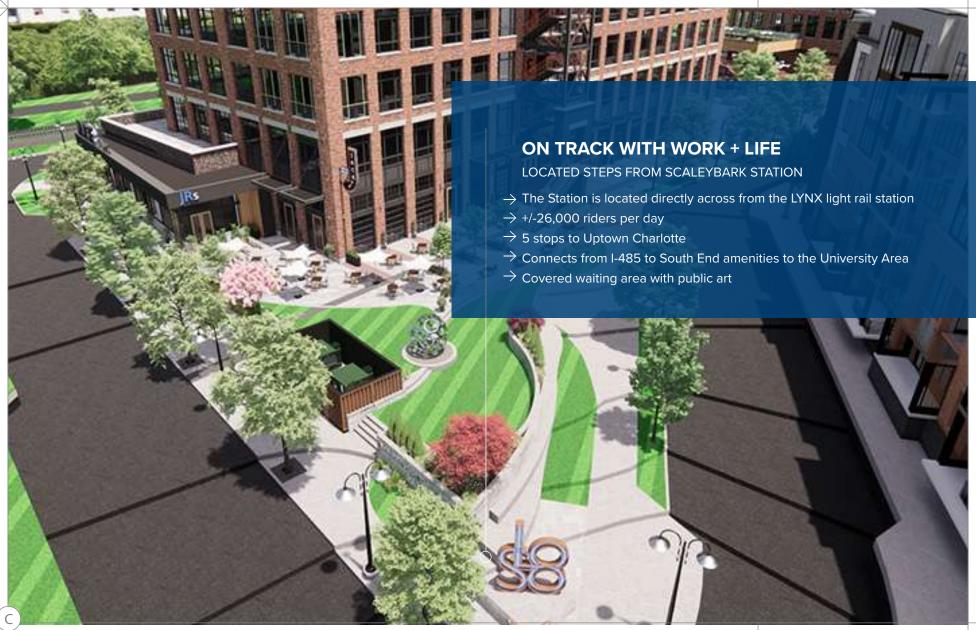

**THE STATION AT LOSO** is a 15 acre mixed-use development situated directly across from the LYNX light rail Scaleybark Station. Located in LoSo (Lower South End), a bustling entertainment district on the edge of South End, the South Boulevard corridor from Uptown Charlotte south continues to be one of Charlotte's most desirable locations. LoSo's recent growth has flourished into a walkable, eclectic retail center that offers an astounding mix of breweries, restaurants, shops, and nightlife. The Station's unsurpassed connectivity to the Charlotte area includes a 10 minute drive to Charlotte Douglas International Airport and Uptown, almost immediate access to I-77, a seven minute light rail ride to Uptown Charlotte and an eight minute ride from South Park. The Station is also located directly on the Rail Trail providing easy walking, biking and scooter access to South End and Uptown.

#### OUTDOOR SPACE

A retail court and plazas throughout