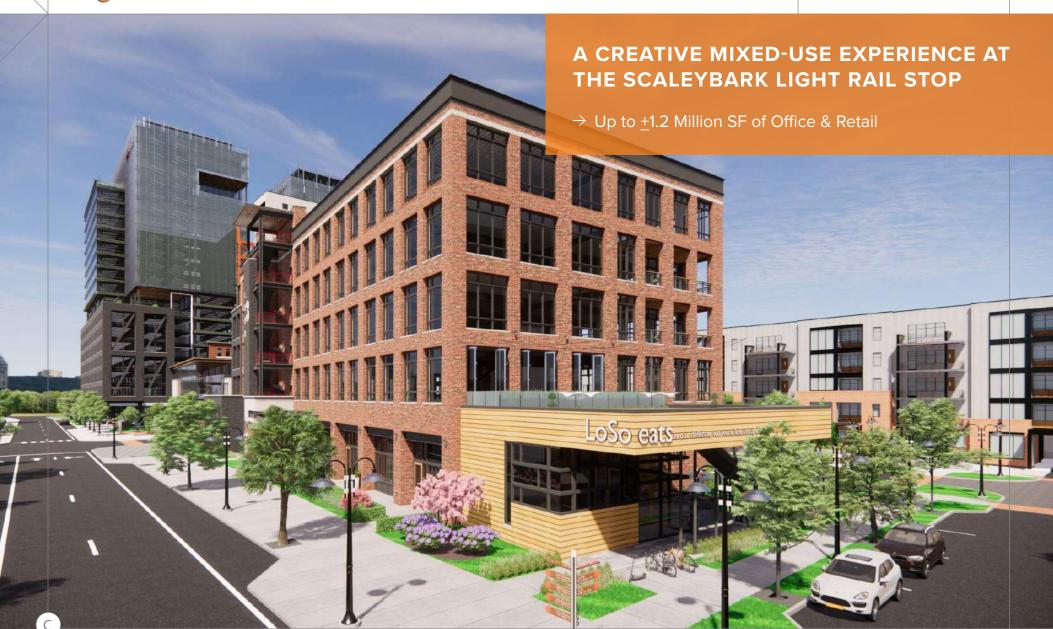

**THE STATION AT LOSO** is a 15 acre mixed-use development situated directly across from the LYNX light rail Scaleybark Station. Located in LoSo (Lower South End), a bustling entertainment district on the edge of South End, the South Boulevard corridor from Uptown Charlotte south continues to be one of Charlotte's most desirable locations. LoSo's recent growth has flourished into a walkable, eclectic retail center that offers an astounding mix of breweries, restaurants, shops, and nightlife. The Station's unsurpassed connectivity to the Charlotte area includes a 10 minute drive to Charlotte Douglas International Airport and Uptown, almost immediate access to I-77, a seven minute light rail ride to Uptown Charlotte and an eight minute ride from South Park. The Station is also located directly on the Rail Trail providing easy walking, biking and scooter access to South End and Uptown.

#### 25,000 SF

Restaurant and retail space spread throughout the project

For leasing opportunities, contact:
Erin Shaw | 704.926.1414 | erin@beacondevelopment.com