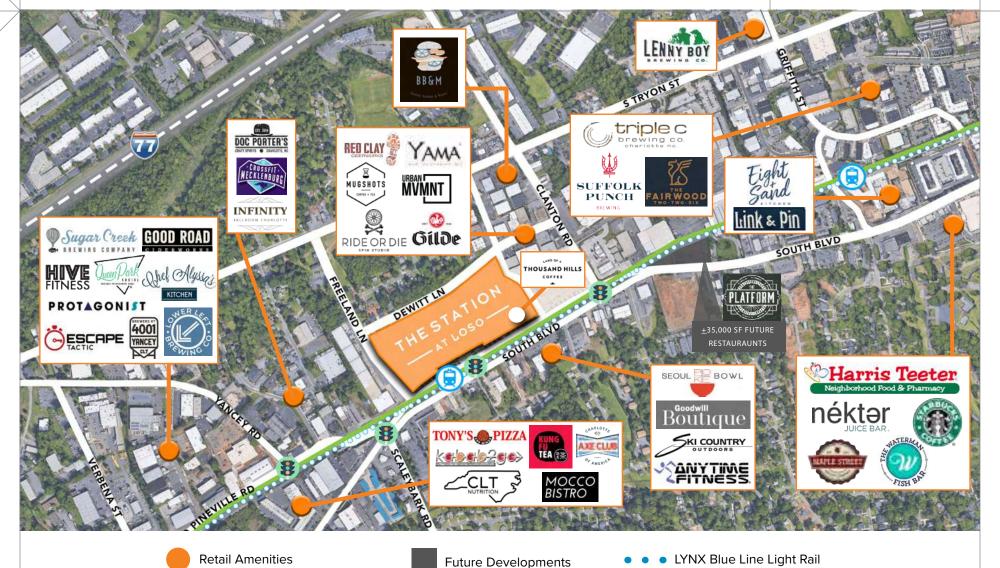

**THE STATION AT LOSO** is a 15 acre mixed-use development situated directly across from the LYNX light rail Scaleybark Station. Located in LoSo (Lower South End), a bustling entertainment district on the edge of South End, the South Boulevard corridor from Uptown Charlotte south continues to be one of Charlotte's most desirable locations. LoSo's recent growth has flourished into a walkable, eclectic retail center that offers an astounding mix of breweries, restaurants, shops, and nightlife. The Station's unsurpassed connectivity to the Charlotte area includes a 10 minute drive to Charlotte Douglas International Airport and Uptown, almost immediate access to I-77, a seven minute light rail ride to Uptown Charlotte and an eight minute ride from South Park. The Station is also located directly on the Rail Trail providing easy walking, biking and scooter access to South End and Uptown.

#### WALKABLE AMENITIES