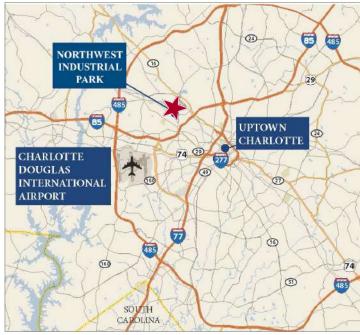

## **FEATURES:**

- ±20,000 SF metal warehouse, with +/-1,165 SF office, available for pre-lease in NorthWest Industrial Park
- ±2.3 acres of fenced, graded and graveled I-2 outside storage
- Rear load facility with 24' clear height
- Two (9' x 10') dock high doors
- Three (3' x 14') grade level drive-in doors
- Clerestory windows in the warehouse allowing for abundant natural light
- Located directly across from the FedEx Ground facility
- Convenient to I-85 (±2 miles), I-485 (±5 miles) and Charlotte Douglas International Airport (±5 miles)