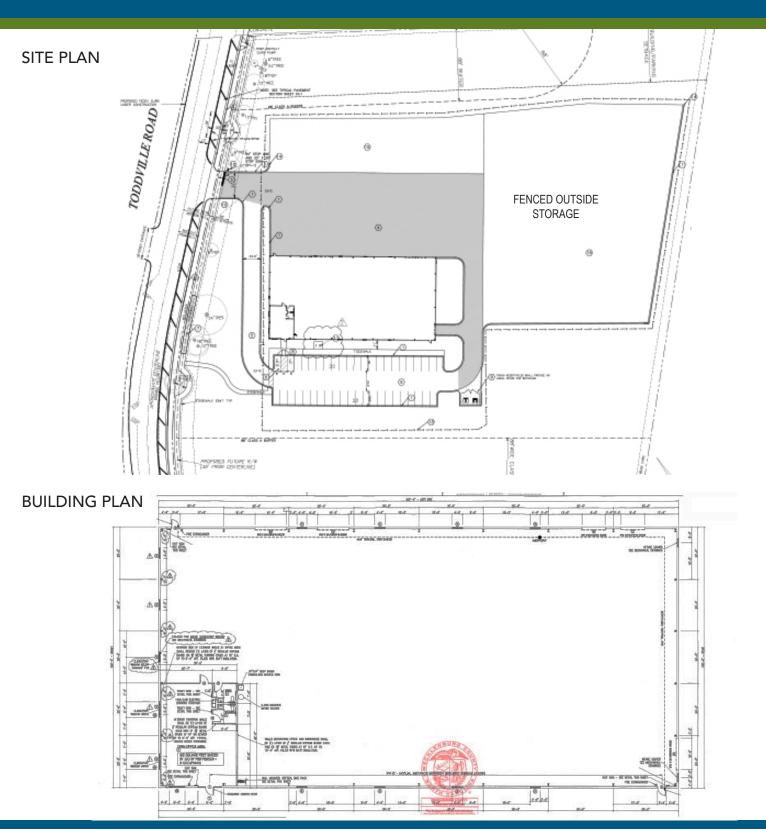

## **FEATURES:**

- ±20,000 SF metal warehouse, with +/-1,165 SF office, available for pre-lease in NorthWest Industrial Park
- ±2.3 acres of fenced, graded and graveled I-2 outside storage
- Rear load facility with 24' clear height
- Two (9' x 10') dock high doors
- Three (3' x 14') grade level drive-in doors
- Clerestory windows in the warehouse allowing for abundant natural light
- Located directly across from the FedEx Ground facility
- Convenient to I-85 (±2 miles), I-485 (±5 miles) and Charlotte Douglas International Airport (±5 miles)