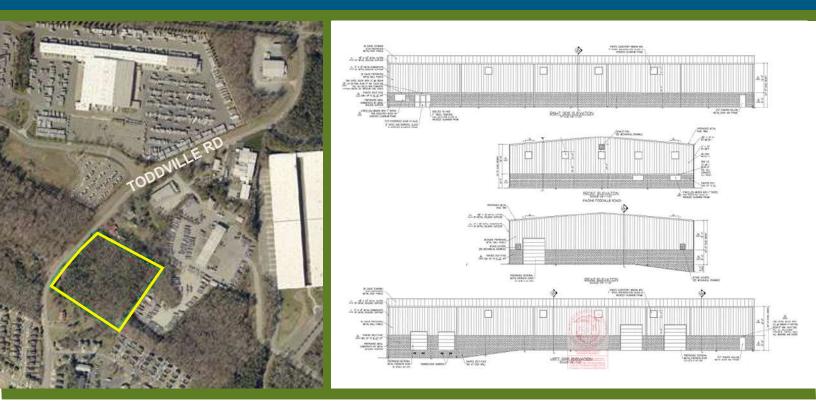

## PRE-LEASE | NEW ±20,000 SF WAREHOUSE NORTHWEST INDUSTRIAL PARK 1209 TODDVILLE RD | CHARLOTTE, NC 28208

## **FEATURES:**

- ±20,000 SF metal warehouse, with +/-1,165 SF office, available for pre-lease in NorthWest Industrial Park
- ±2.3 acres of fenced, graded and graveled I-2 outside storage
- Rear load facility with 24' clear height
- Two (9' x 10') dock high doors
- Three (3' x 14') grade level drive-in doors
- Clerestory windows in the warehouse allowing for abundant natural light
- Located directly across from the FedEx Ground facility
- Convenient to I-85 (±2 miles), I-485 (±5 miles) and Charlotte Douglas International Airport (±5 miles)