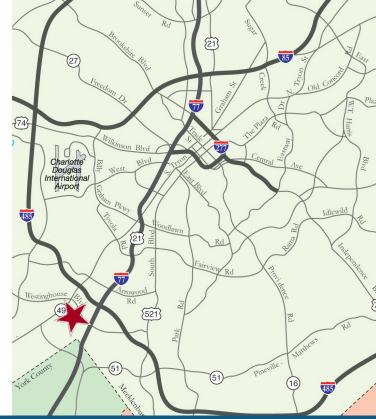

## **FEATURES:**

- ±34,990 SF front load facility
- ±2,366 SF of office space
- Visibility along Westinghouse Boulevard
- Front load facility with I-2 zoning
- Wet sprinkler
- 20' clear height
- Two (2) 8' x 8' Dock High Doors
- Five (5) 8' x 10' Dock High Doors with Pit Levelers
- One (1) 14' x 14' and One (1) 12' x 14 Drive-In Doors
- Three (3) 10' x 10' Rail Doors
- Convenient to I-77, I-485 and numerous amenities
- Located in Commerce Park, a master-planned, institution quality park in Southwest Charlotte