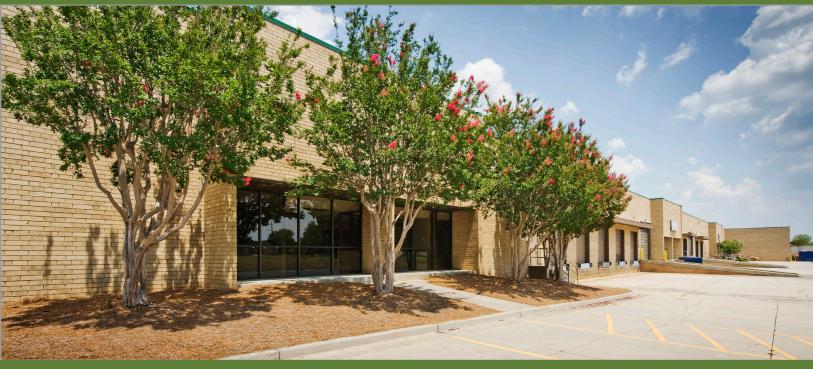

## COMMERCE PARK | ±34,990 SF WAREHOUSE | FOR LEASE

1407 WESTINGHOUSE BLVD., SUITE A | CHARLOTTE, NC 28273

## **FEATURES:**

- ±34,990 SF front load facility
- ±2,366 SF of office space
- Visibility along Westinghouse Boulevard
- Front load facility with I-2 zoning
- Wet sprinkler
- 20' clear height
- Two (2) 8' x 8' Dock High Doors
- Five (5) 8' x 10' Dock High Doors with Pit Levelers
- One (1) 14' x 14' and One (1) 12' x 14 Drive-In Doors
- Three (3) 10' x 10' Rail Doors
- Convenient to I-77, I-485 and numerous amenities
- Located in Commerce Park, a master-planned, institution quality park in Southwest Charlotte