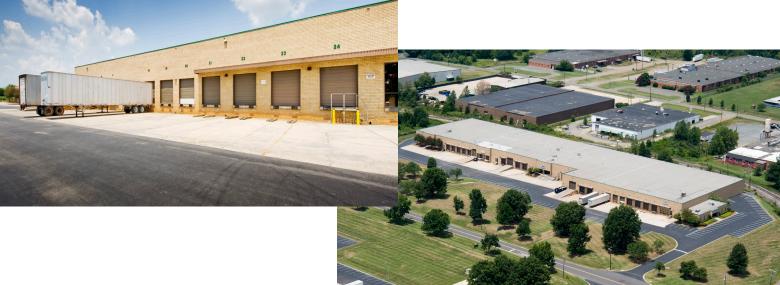

## **FEATURES:**

- ±34,990 SF front load facility
- ±2,366 SF of office space
- Visibility along Westinghouse Boulevard
- Front load facility with I-2 zoning
- Wet sprinkler
- 20' clear height
- Two (2) 8' x 8' Dock High Doors
- Five (5) 8' x 10' Dock High Doors with Pit Levelers
- One (1) 14' x 14' and One (1) 12' x 14 Drive-In Doors
- Three (3) 10' x 10' Rail Doors
- Convenient to I-77, I-485 and numerous amenities
- Located in Commerce Park, a master-planned, institution quality park in Southwest Charlotte