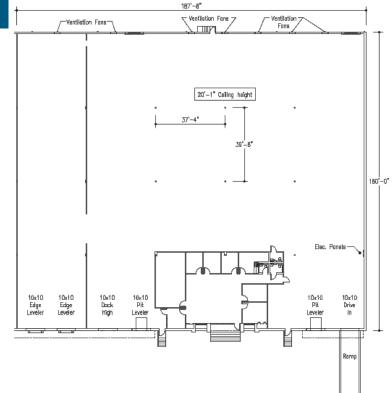

## FEATURES:

- <u>+</u>30,000 SF front-load, rail served facility
- <u>+</u>2,654 SF office space
- I-2 zoning with outside storage
- Wet sprinkler
- 20' ceiling height
- Five (5) 10' x 10' Dock High Doors, 2 with pit levelers; One (1) 10' x 10' Drive In Door
- Brick on block construction
- Easy access to Westinghouse Blvd and numerous amenities
- Conveniently located in Commerce Park, a master-planned park in Southwest Charlotte: <u>+1</u> mile to I-77 <u>+1.5</u> miles to I-485 <u>+10</u> miles to CLT Airport