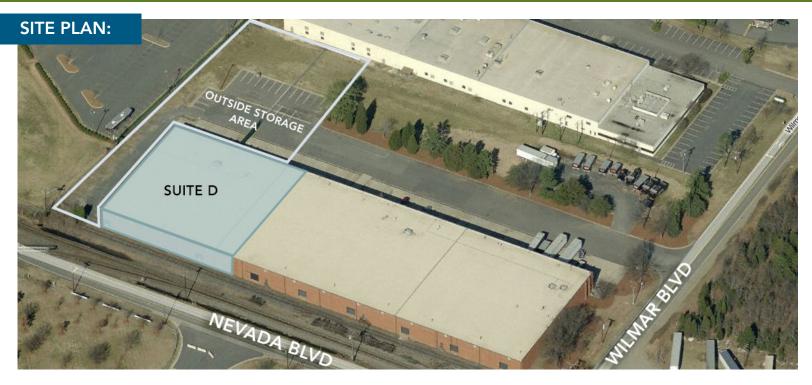

## FEATURES:

- <u>+</u>30,000 SF front-load, rail served facility
- <u>+</u>2,654 SF office space
- I-2 zoning with outside storage
- Wet sprinkler
- 20' ceiling height
- Five (5) 10' x 10' Dock High Doors, 2 with pit levelers; One (1) 10' x 10' Drive In Door
- Brick on block construction
- Easy access to Westinghouse Blvd and numerous amenities
- Conveniently located in Commerce Park, a master-planned park in Southwest Charlotte: <u>+1</u> mile to I-77 <u>+1.5</u> miles to I-485 <u>+10</u> miles to CLT Airport