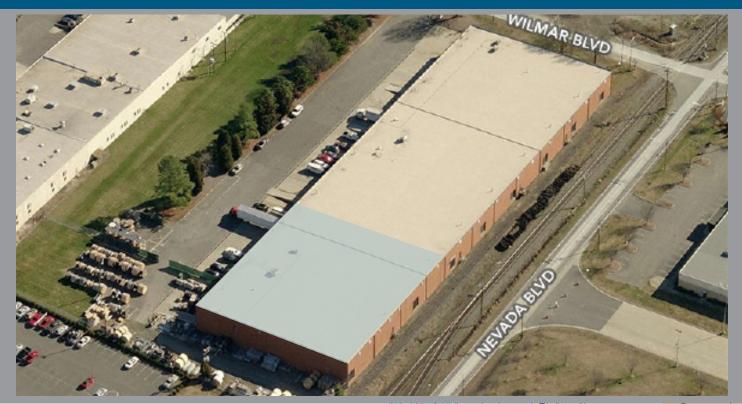

## **COMMERCE PARK**

+/-30,000 SF WAREHOUSE | FOR LEASE 11626 WILMAR BLVD, SUITE D | CHARLOTTE, NC 28273

## FEATURES:

- <u>+</u>30,000 SF front-load, rail served facility
- <u>+</u>2,654 SF office space
- I-2 zoning with outside storage
- Wet sprinkler
- 20' ceiling height
- Five (5) 10' x 10' Dock High Doors, 2 with pit levelers; One (1) 10' x 10' Drive In Door
- Brick on block construction
- Easy access to Westinghouse Blvd and numerous amenities
- Conveniently located in Commerce Park, a master-planned park in Southwest Charlotte: <u>+1</u> mile to I-77 <u>+1.5</u> miles to I-485 <u>+10</u> miles to CLT Airport