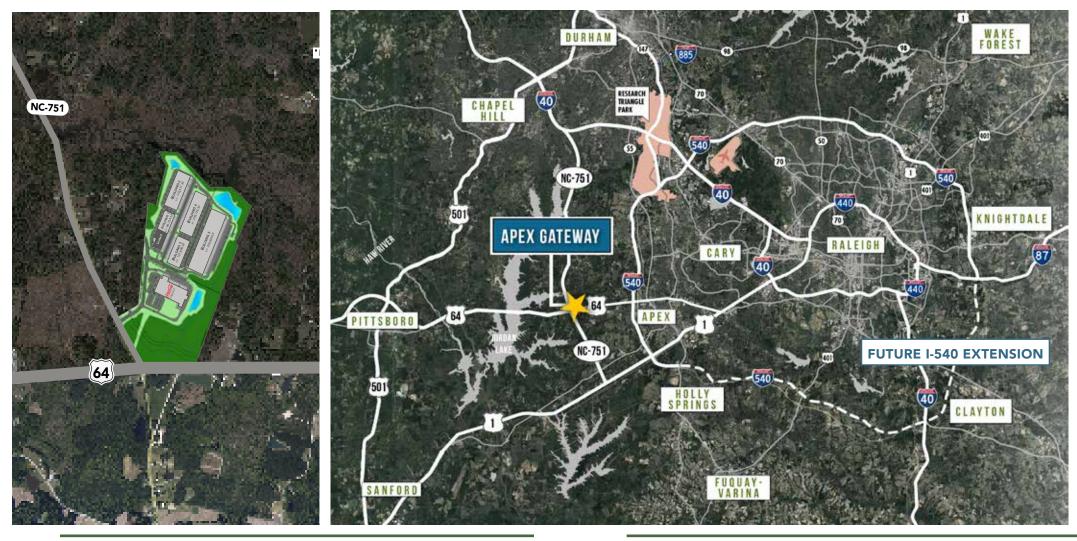

### **AREA MAP**

20 minutes to Research Triangle Park and RDU

ESFR Sprinkler System

Concrete truck court

#### **DRIVE TIMES**

**DOWNTOWN RALEIGH** 

**CARY** 

RTP

**RDU AIRPORT** 

**DOWNTOWN DURHAM** 

20 miles, 22 minutes

8 miles, 12 minutes

16 miles, 15 minutes

17 miles, 15 minutes

22 miles, 20 minutes