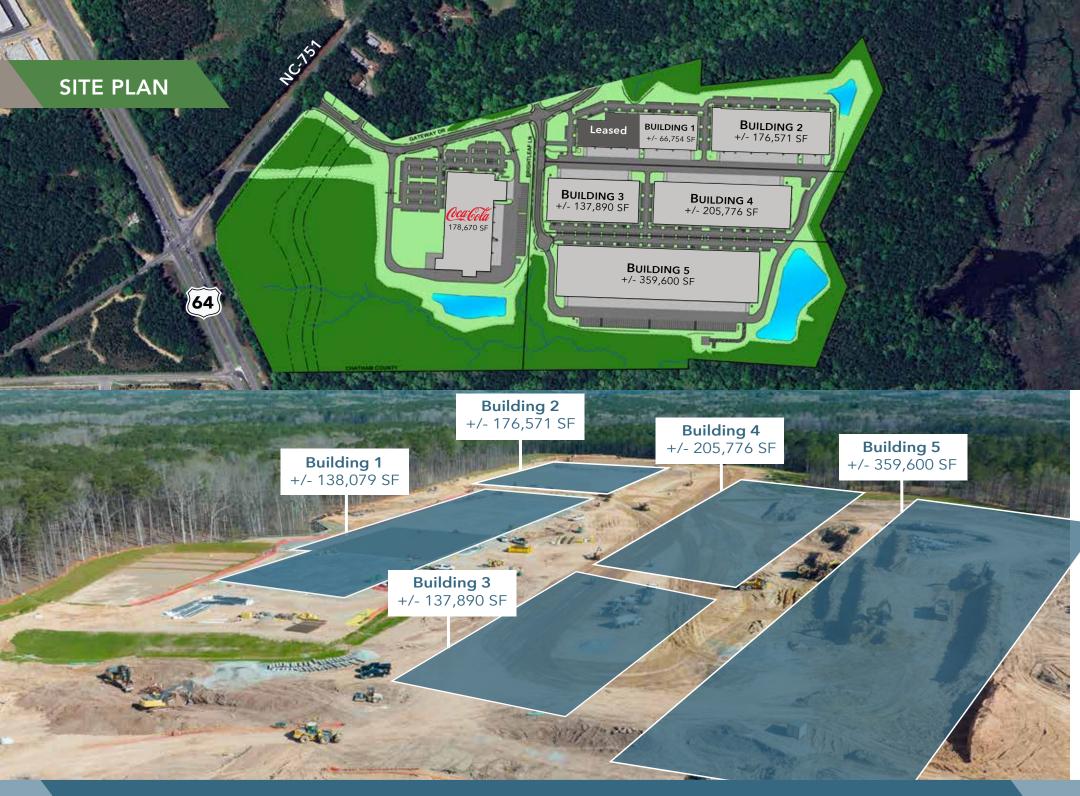

# APEX GATEWAY

1.2MM SF Master Planned Industrial and Life Science Park at the Intersection of NC-751 & US-64 in Apex, NC

+/- 1.2M SF UNDER DEVELOPMENT

PHASE 1 - DELIVERING Q4 2024

Al Williams 919.424.8154 al.williams@jll.com Matt Winters 919.424.8452 matt.winters@jll.com **Tim Robertson**704.926.1405
tim.robertson@beacondevelopment.com

#### **PARK FEATURES**

Centrally located between Raleigh, Durham, Chapel Hill and the South Wake County Growth corridors

The 1.2MM SF park features state-of-the-art construction and building aesthetics, a prime distribution location, numerous nearby amenities, and access to major population centers