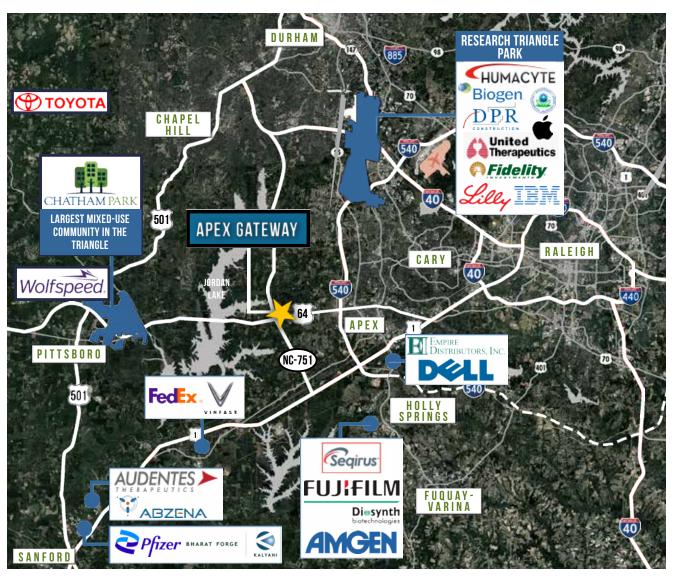

#### RESEARCH TRIANGLE PARK

#### **CHATHAM PARK**

#### **NC MEGASITES**

Toyota – 5,100 Jobs & ~\$13.9B of Investment Wolfspeed – 1,800 Jobs & \$5B of Investment VinFast – 7,500 Jobs & \$4B of Investment

VinFast, Toyota, & Wolfspeed collectively to create 11,400 jobs and invest ~\$13B within 45 minutes of AG

## **NEARBY AMENITIES**