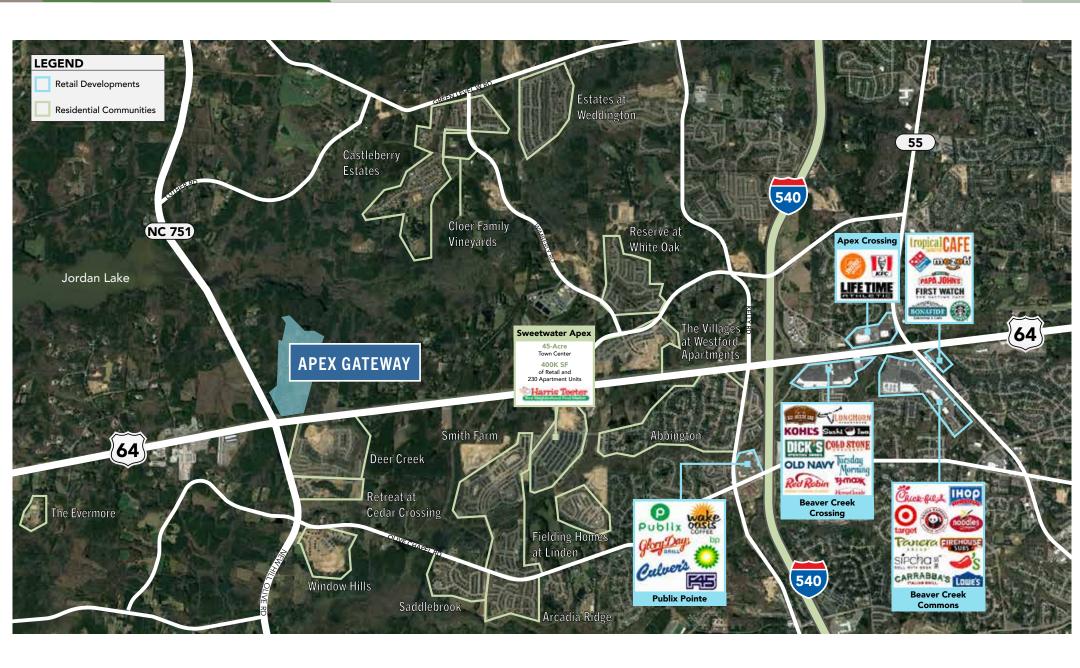

nstruction and building aesthetics, a prime distribution location, numerous nearby amenities, and access to major population centers

20 minutes to Research Triangle Park and RDU

ESFR Sprinkler System

Concrete truck court

#### **DRIVE TIMES**

**DOWNTOWN RALEIGH** 

**CARY** 

RTP

**RDU AIRPORT** 

**DOWNTOWN DURHAM** 

20 miles, 22 minutes

8 miles, 12 minutes

16 miles, 15 minutes

17 miles, 15 minutes

22 miles, 20 minutes



### **AREA MAP**



#### RESEARCH TRIANGLE PARK



#### **CHATHAM PARK**



#### **NC MEGASITES**

Toyota – 5,100 Jobs & ~\$13.9B of Investment Wolfspeed – 1,800 Jobs & \$5B of Investment VinFast – 7,500 Jobs & \$4B of Investment

VinFast, Toyota, & Wolfspeed collectively to create 11,400 jobs and invest ~\$13B within 45 minutes of AG

## **NEARBY AMENITIES**





## **Contact Us**

## **Al Williams**

919.424.8154 al.williams@jll.com

## **Matt Winters**

919.424.8452 matt.winters@jll.com

## **Tim Robertson**

704.926.1405 tim.robertson@beacondevelopment.com