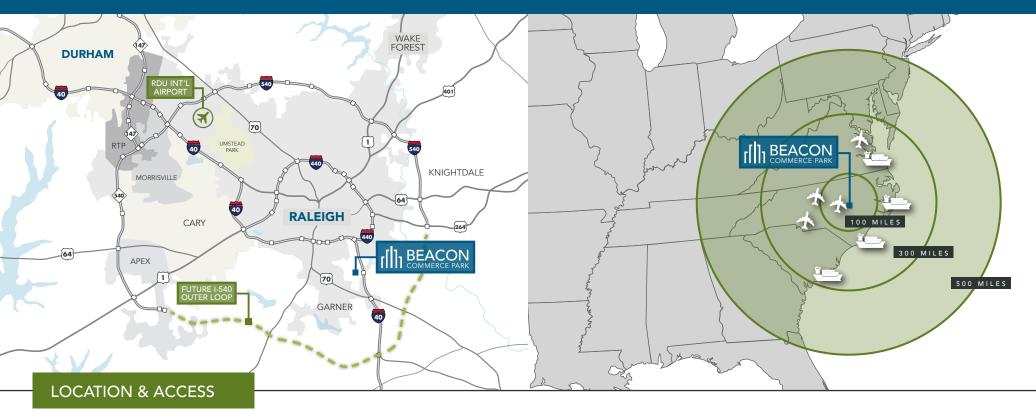

#### **INTERSTATES & MAJOR HIGHWAYS**

| 40   | Interstate 40  | 0.5 Miles |
|------|----------------|-----------|
| (70) | Highway 70     | 1.5 Miles |
| 440  | Interstate 440 | 3.5 Miles |
| 540  | Interstate 540 | 10 Miles  |

#### AIRPORTS

| Raleigh-Durham International    | 23 Miles  |
|---------------------------------|-----------|
| Piedmont Triad International    | 98 Miles  |
| Richmond International Airport  | 170 Miles |
| Charlotte Douglas International | 178 Miles |

#### **SEAPORTS**

| Wilmington, NC    | 129 Miles |
|-------------------|-----------|
| Morehead City, NC | 150 Miles |
| Norfolk, VA       | 188 Miles |
| Charleston, SC    | 272 Miles |

TIM ROBERTSON tim.robertson@beacondevelopment.com +1 704 926 1405