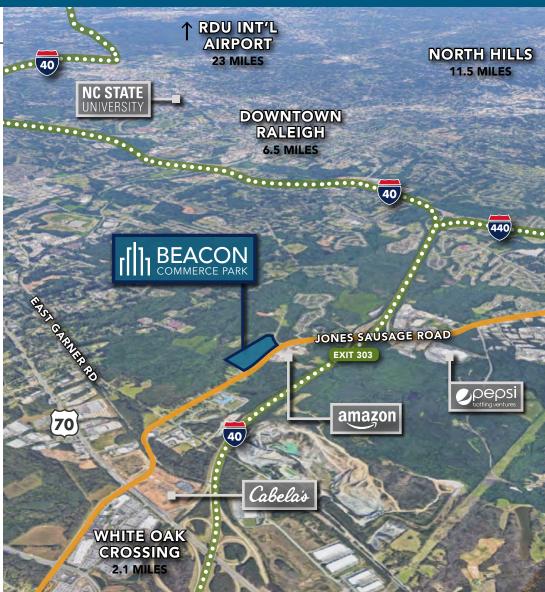

#### **INTERSTATES & MAJOR HIGHWAYS**

| 40   | Interstate 40  | 0.5 Miles |
|------|----------------|-----------|
| (70) | Highway 70     | 1.5 Miles |
| 440  | Interstate 440 | 3.5 Miles |
| 540  | Interstate 540 | 10 Miles  |

#### AIRPORTS

| Raleigh-Durham International    | 23 Miles  |
|---------------------------------|-----------|
| Piedmont Triad International    | 98 Miles  |
| Richmond International Airport  | 170 Miles |
| Charlotte Douglas International | 178 Miles |

#### **SEAPORTS**

| Wilmington, NC    | 129 Miles |
|-------------------|-----------|
| Morehead City, NC | 150 Miles |
| Norfolk, VA       | 188 Miles |
| Charleston, SC    | 272 Miles |

TIM ROBERTSON tim.robertson@beacondevelopment.com +1 704 926 1405