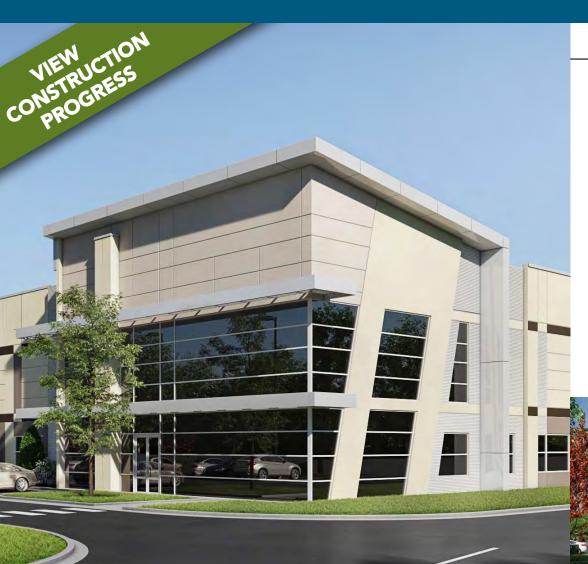

#### PARK FEATURES

- Pre-lease and build-to-suit opportunities within a ±48-acre masterplanned distribution park off Jones Sausage Road, 0.5 miles from I-40 (Exit 303)
- Class A distribution and manufacturing park with buildings ranging from ±89,900 SF up to ±300,000 SF
- Phase I consists of ±370,000 SF and additional pad will be available to accommodate up to ±300,000 SF in Phase II
- Modern building features in a prime distribution location, with access to an established workforce and amenities
- Excellent location in Eastern Wake County, in close proximity to I-40, I-440, US-70, and 6.5 miles from Downtown Raleigh
- Developed in partnership between HM Partners and Beacon Partners, one of the largest, full-service commercial real estate firms in the Carolinas, providing maximum flexibility and service to customers and the community