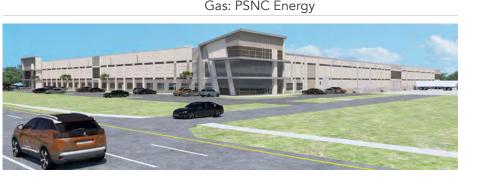

## ±670,000 SF MASTER-PLANNED INDUSTRIAL PARK PRE-LEASE | BUILD-TO-SUIT

JONES SAUSAGE ROAD & WILMINGTON ROAD | GARNER, NC 27529

| BUILDING HIGHLIGHTS |                                                                                                     |
|---------------------|-----------------------------------------------------------------------------------------------------|
|                     |                                                                                                     |
| ADDRESS             | Jones Sausage Road & Wilmington Road<br>Garner, NC 27529                                            |
| COUNTY              | Wake County                                                                                         |
| ZONING              | Industrial 2 (I-2); Town of Garner                                                                  |
| TOTAL ACREAGE       | ±48 acres                                                                                           |
| AVAILABLE SF        | ±24,000 SF to ±300,000 SF                                                                           |
| CLEAR HEIGHT        | 30' to 36'                                                                                          |
| LIGHTING & POWER    | Per Tenant's Specifications                                                                         |
| FIRE PROTECTION     | ESFR                                                                                                |
| COLUMN SPACING      | 52.5' x 50' typical; 60' speed bay                                                                  |
| TRUCK COURT         | 130' - 180'                                                                                         |
| CONSTRUCTION        | Concrete tilt-wall                                                                                  |
| ON-SITE UTILITIES   | Water: City of Raleigh<br>Sewer: City of Raleigh<br>Power: Duke Progress Energy<br>Gas: PSNC Energy |