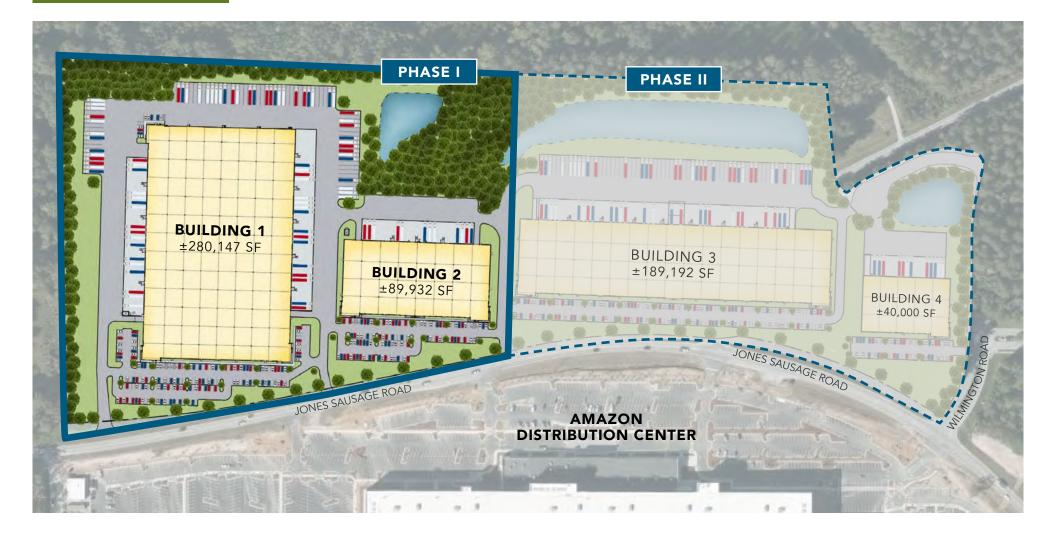

#### MASTER SITE PLAN

TIM ROBERTSON tim.robertson@beacondevelopment.com +1 704 926 1405

ANN-STEWART PATTERSON, SIOR ann-stewart.patterson@cbre-raleigh.com +1 919 831 8207

#### PARK FEATURES

- Pre-lease and build-to-suit opportunities within a ±48-acre masterplanned distribution park off Jones Sausage Road, 0.5 miles from I-40 (Exit 303)
- Class A distribution and manufacturing park with buildings ranging from ±89,900 SF up to ±300,000 SF
- Phase I consists of ±370,000 SF and additional pad will be available to accommodate up to ±300,000 SF in Phase II
- Modern building features in a prime distribution location, with access to an established workforce and amenities
- Excellent location in Eastern Wake County, in close proximity to I-40, I-440, US-70, and 6.5 miles from Downtown Raleigh
- Developed in partnership between HM Partners and Beacon Partners, one of the largest, full-service commercial real estate firms in the Carolinas, providing maximum flexibility and service to customers and the community