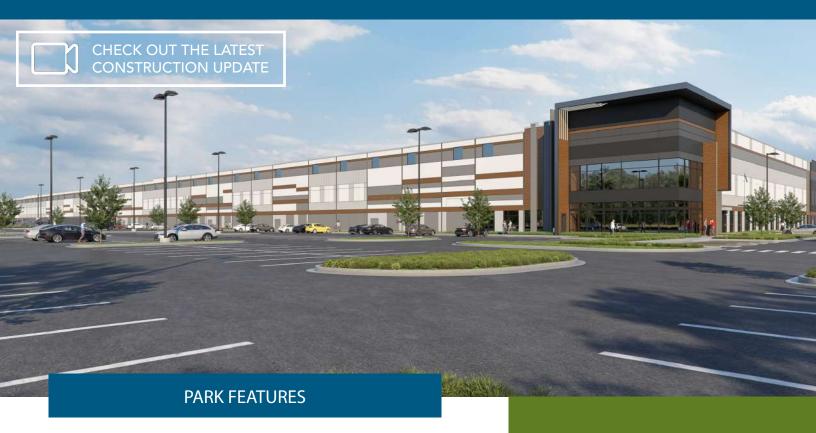

PRE-LEASE | BUILD-TO-SUIT | ±4.2M SF INDUSTRIAL PARK
NATIONS FORD ROAD & DOWNS ROAD | PINEVILLE, NC 28134

- <u>+</u>3.5 million SF of new class A distribution and manufacturing space within Beacon Partners <u>+</u>4.2 million SF Carolina Logistics Park
- <u>Carolina Logistics Park</u> is the largest master-planned industrial park within the Carolina's most prominent submarket
- The new ±288-acre site has state-of-the-art building features in a prime distribution location with access to an established workforce and amenities
- Zoning General Industrial (GI)
- Excellent location in Southwest Charlotte, in close proximity to I-77,
   I-485, Charlotte Douglas International Airport and CBD