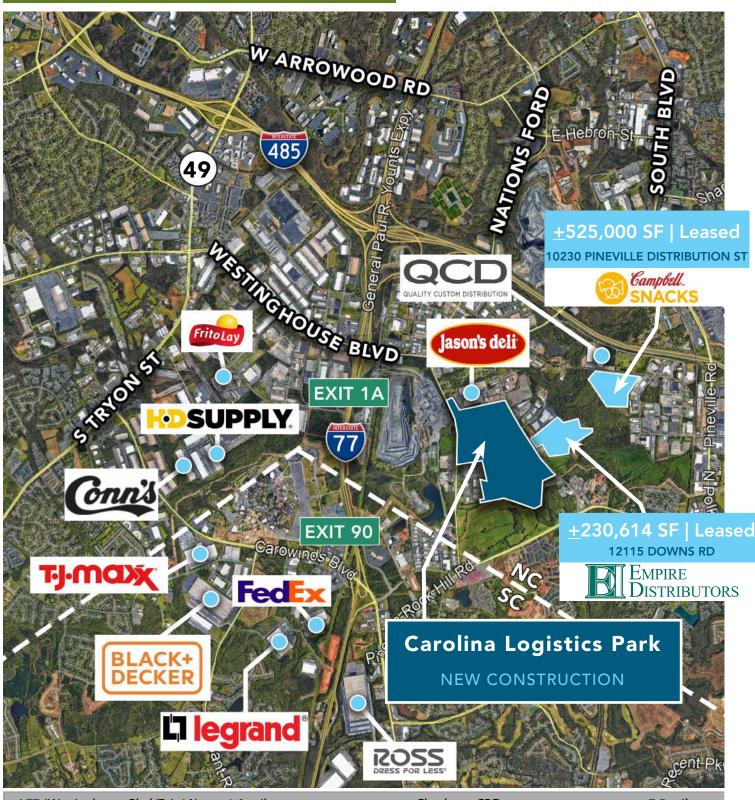

ns Road

Pineville, NC 28134

COUNTY Mecklenburg
OFFICE SF Build-to-Suit

**ZONING** G-1

**CLEAR HEIGHT** 30' - 40' **FIRE PROTECTION** ESFR

**BUILDING'S SF**  $\pm 174,070 - 1,006,462 \text{ SF}$ 

LOADING
Build-to-Suit
TRAILER PARKING
Build-to-Suit
TRUCK COURT
Build-to-Suit
CAR PARKING
Build-to-Suit
Build-to-Suit

CONSTRUCTION

WALLS: Tilt concrete FLOORS: Build-to-Suit

STRUCTURE: Class A joist/girder system

ROOF: 60 mil TPO membrane

**UTILITIES** 

WATER: CMUD
SEWER: CMUD
POWER: Electricities

GAS: Piedmont Natural Gas

**LOCATION** 

±1 mile: I-77 / Westinghouse Blvd (Exit 1A)±1 mile: I-77 / Westinghouse Blvd (Exit 90)

<u>+</u>3 miles: I-485/ N Polk St (Exit 65 B)

±10 miles: CLT Douglas International Airport

±11 miles: I-85









### SITE PLAN





#### **LOCATION AERIAL**