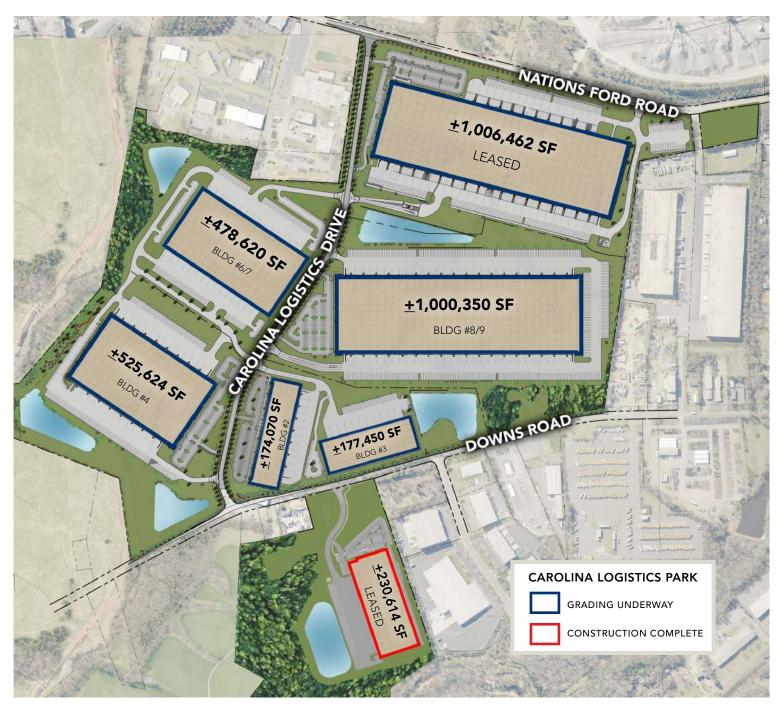

TION** Nations Ford Road / Downs Road

Pineville, NC 28134

COUNTY Mecklenburg
OFFICE SF Build-to-Suit

**ZONING** G-1

**CLEAR HEIGHT** 30' - 40' **FIRE PROTECTION** ESFR

**BUILDING'S SF**  $\pm 174,070 - 1,006,462 \text{ SF}$ 

LOADING
Build-to-Suit
TRAILER PARKING
Build-to-Suit
TRUCK COURT
Build-to-Suit
CAR PARKING
Build-to-Suit
Build-to-Suit

CONSTRUCTION

WALLS: Tilt concrete FLOORS: Build-to-Suit

STRUCTURE: Class A joist/girder system

ROOF: 60 mil TPO membrane

**UTILITIES** 

WATER: CMUD
SEWER: CMUD
POWER: Electricities

GAS: Piedmont Natural Gas

**LOCATION** 

±1 mile: I-77 / Westinghouse Blvd (Exit 1A)±1 mile: I-77 / Westinghouse Blvd (Exit 90)

<u>+</u>3 miles: I-485/ N Polk St (Exit 65 B)

±10 miles: CLT Douglas International Airport

±11 miles: I-85









### SITE PLAN





#### **LOCATION AERIAL**