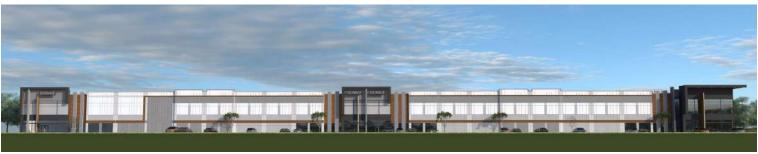

#### PROPOSED BUILDING FEATURES

**LOCATION** Nations Ford Road / Downs Road

Pineville, NC 28134

COUNTY Mecklenburg
OFFICE SF Build-to-Suit

**ZONING** G-1

**CLEAR HEIGHT** 30' - 40' **FIRE PROTECTION** ESFR

**BUILDING'S SF**  $\pm 174,070 - 1,006,462 \text{ SF}$ 

LOADING
Build-to-Suit
TRAILER PARKING
Build-to-Suit
TRUCK COURT
Build-to-Suit
CAR PARKING
Build-to-Suit
Build-to-Suit

CONSTRUCTION

WALLS: Tilt concrete FLOORS: Build-to-Suit