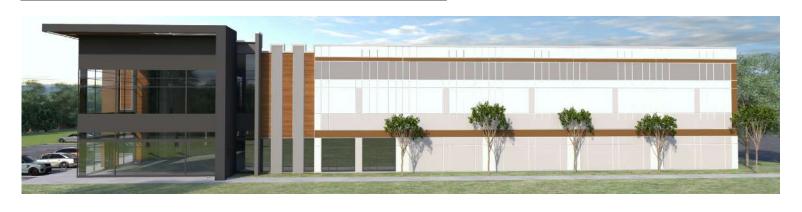

#### PROPOSED BUILDING FEATURES

**LOCATION** Nations Ford Road / Downs Road

Pineville, NC 28134

COUNTY Mecklenburg
OFFICE SF Build-to-Suit

**ZONING** G-1

**CLEAR HEIGHT** 30' - 40' **FIRE PROTECTION** ESFR

**BUILDING'S SF**  $\pm 174,070 - 1,006,462 \text{ SF}$ 

LOADING
Build-to-Suit
TRAILER PARKING
Build-to-Suit
TRUCK COURT
Build-to-Suit
CAR PARKING
Build-to-Suit
Build-to-Suit

CONSTRUCTION

WALLS: Tilt concrete FLOORS: Build-to-Suit