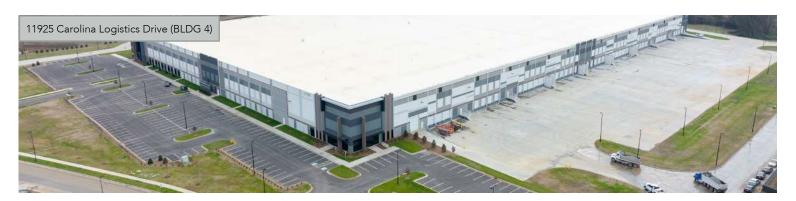

PRE-LEASE | BUILD-TO-SUIT | ±4.2M SF INDUSTRIAL PARK NATIONS FORD ROAD & DOWNS ROAD | PINEVILLE, NC 28134

- ±3.5 million SF of new class A distribution and manufacturing space within Beacon Partners ±4.2 million SF Carolina Logistics Park
- Carolina Logistics Park is the largest master-planned industrial park within the Carolina's most prominent submarket
- The new ±288-acre site has state-of-the-art building features in a prime distribution location with access to an established workforce and amenities
- Zoning General Industrial (GI)
- Building 4: Construction complete
- Buildings 3: Construction complete
- Buildings 8/9: Mass grading complete with infrastructure in place
- Excellent location in Southwest Charlotte, in close proximity to I-77,
   I-485, Charlotte Douglas International Airport and CBD