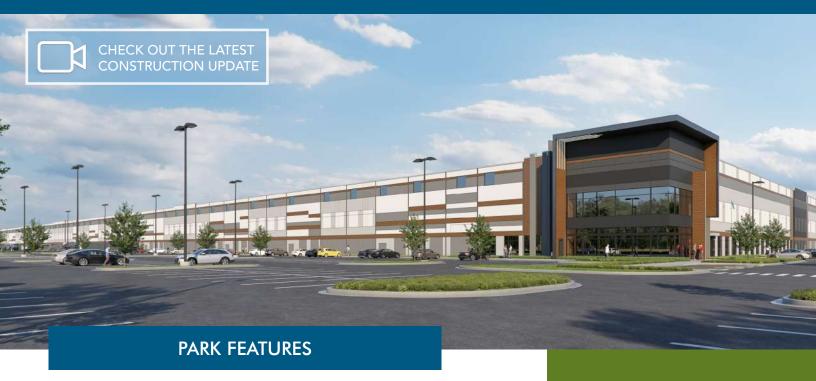

PRE-LEASE | BUILD-TO-SUIT | ±4.2M SF INDUSTRIAL PARK NATIONS FORD ROAD & DOWNS ROAD | PINEVILLE, NC 28134

- ±3.5 million SF of new class A distribution and manufacturing space within Beacon Partners ±4.2 million SF Carolina Logistics Park
- Carolina Logistics Park is the largest master-planned industrial park within the Carolina's most prominent submarket
- The new ±288-acre site has state-of-the-art building features in a prime distribution location with access to an established workforce and amenities
- Zoning General Industrial (GI)
- Building 4: Construction complete
- Buildings 3: Construction complete
- Buildings 8/9: Mass grading complete with infrastructure in place
- Excellent location in Southwest Charlotte, in close proximity to I-77,
   I-485, Charlotte Douglas International Airport and CBD