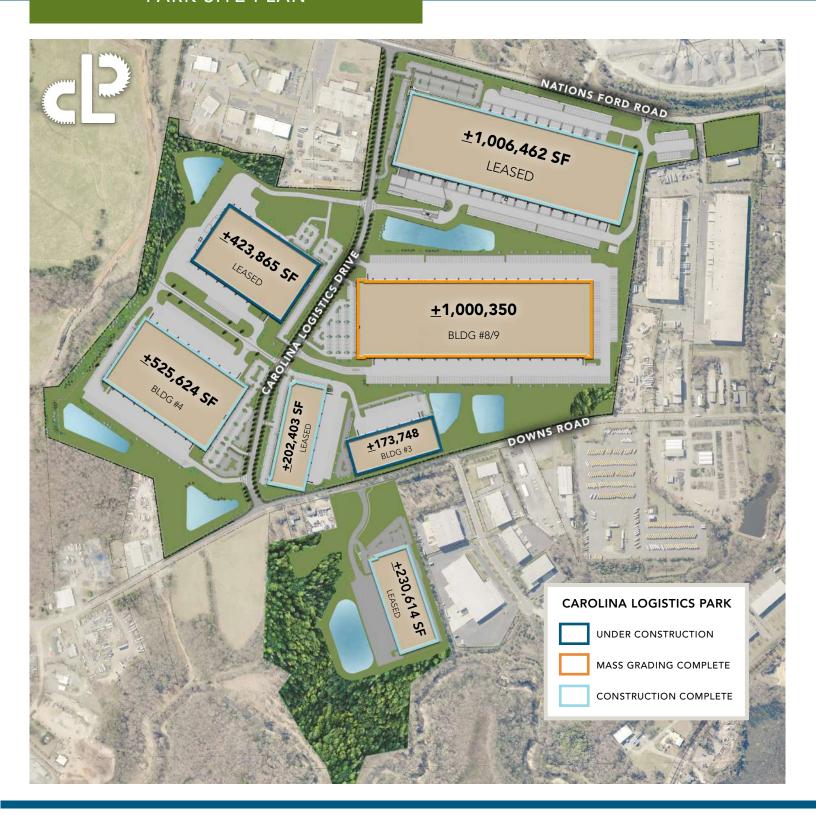

### PARK SITE PLAN

PRE-LEASE | BUILD-TO-SUIT | ±4.2M SF INDUSTRIAL PARK NATIONS FORD ROAD & DOWNS ROAD | PINEVILLE, NC 28134

- ±3.5 million SF of new class A distribution and manufacturing space within Beacon Partners ±4.2 million SF Carolina Logistics Park
- Carolina Logistics Park is the largest master-planned industrial park within the Carolina's most prominent submarket
- The new ±288-acre site has state-of-the-art building features in a prime distribution location with access to an established workforce and amenities
- Zoning General Industrial (GI)
- Building 4: Construction complete
- Buildings 3: Construction complete
- Buildings 8/9: Mass grading complete with infrastructure in place
- Excellent location in Southwest Charlotte, in close proximity to I-77,
   I-485, Charlotte Douglas International Airport and CBD