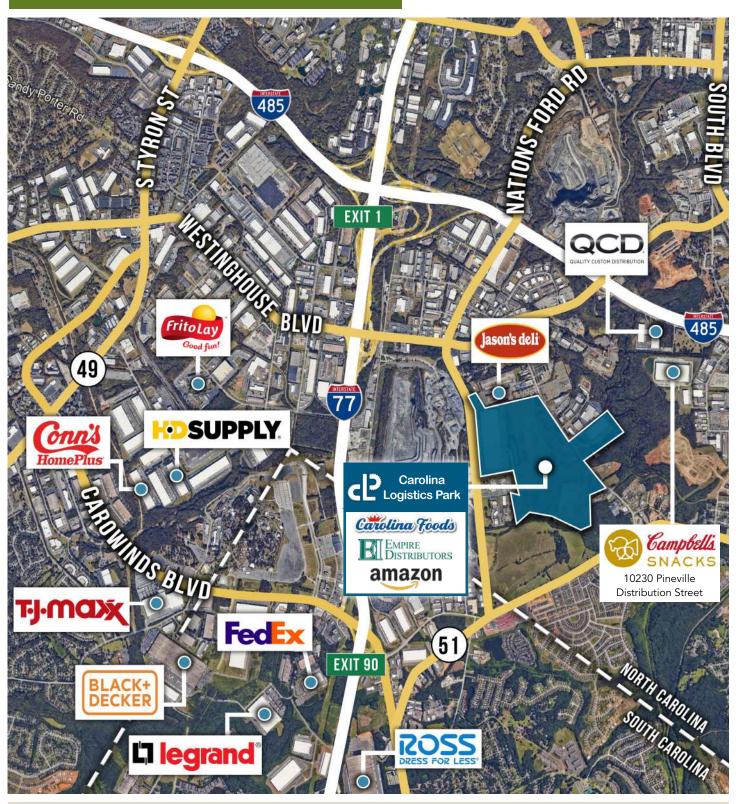

#### LOCATION AERIAL

I-77 / Westinghouse Blvd (Exit 1A) ±1.0 miles
I-77 / Westinghouse Blvd (Exit 90) ±1.0 miles
I-485 / N Polk St (Exit 65 B) ±3.0 miles

Charlotte CBD  $\pm 7.5$  miles CLT Douglas International Airport  $\pm 10.0$  miles I-85 (Exit 38)  $\pm 11.5$  miles