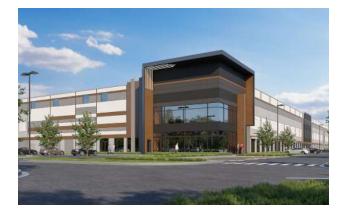

PRE-LEASE | BUILD-TO-SUIT | ±4.2M SF INDUSTRIAL PARK NATIONS FORD ROAD & DOWNS ROAD | PINEVILLE, NC 28134

- ±3.5 million SF of new class A distribution and manufacturing space within Beacon Partners ±4.2 million SF Carolina Logistics Park
- <u>Carolina Logistics Park</u> is the largest master-planned industrial park within the Carolina's most prominent submarket
- The new ±288-acre site has state-of-the-art building features in a prime distribution location with access to an established workforce and amenities
- Zoning General Industrial (GI)
- Excellent location in Southwest Charlotte, in close proximity to I-77, I-485, Charlotte Douglas International Airport and CBD