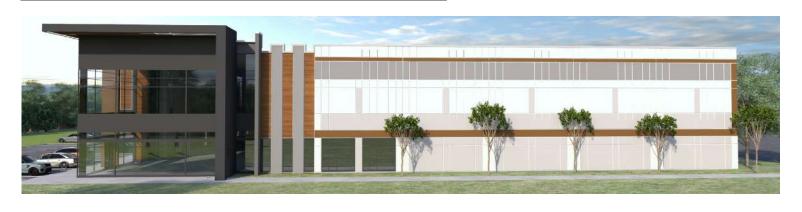

#### PROPOSED BUILDING FEATURES

**LOCATION** Nations Ford Road / Downs Road

Pineville, NC 28134

COUNTY Mecklenburg
OFFICE SF Build-to-Suit

**ZONING** G-1

**CLEAR HEIGHT** 30' - 40' **FIRE PROTECTION** ESFR

**BUILDING'S SF**  $\pm 174,070 - 1,006,462 \text{ SF}$ 

LOADING
Build-to-Suit
TRAILER PARKING
Build-to-Suit
TRUCK COURT
Build-to-Suit
CAR PARKING
Build-to-Suit
Build-to-Suit

CONSTRUCTION

WALLS: Tilt concrete FLOORS: Build-to-Suit

STRUCTURE: Class A joist/girder system

ROOF: 60 mil TPO membrane

**UTILITIES** 

WATER: CMUD
SEWER: CMUD
POWER: Electricities

GAS: Piedmont Natural Gas

**LOCATION** 

±1 mile: I-77 / Westinghouse Blvd (Exit 1A)±1 mile: I-77 / Westinghouse Blvd (Exit 90)