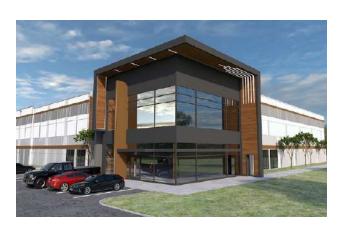

#### PROPOSED BUILDING FEATURES

**LOCATION** Nations Ford Road / Downs Road

Pineville, NC 28134

COUNTY Mecklenburg
OFFICE SF Build-to-Suit

**ZONING** G-1

**CLEAR HEIGHT** 30' - 40' **FIRE PROTECTION** ESFR

**BUILDING'S SF**  $\pm 174,070 - 1,006,462 \text{ SF}$ 

LOADING
Build-to-Suit
TRAILER PARKING
Build-to-Suit
TRUCK COURT
Build-to-Suit
CAR PARKING
Build-to-Suit
Build-to-Suit

CONSTRUCTION

WALLS: Tilt concrete FLOORS: Build-to-Suit

STRUCTURE: Class A joist/girder system

ROOF: 60 mil TPO membrane

**UTILITIES** 

WATER: CMUD
SEWER: CMUD
POWER: Electricities

GAS: Piedmont Natural Gas

**LOCATION** 

±1 mile: I-77 / Westinghouse Blvd (Exit 1A)±1 mile: I-77 / Westinghouse Blvd (Exit 90)