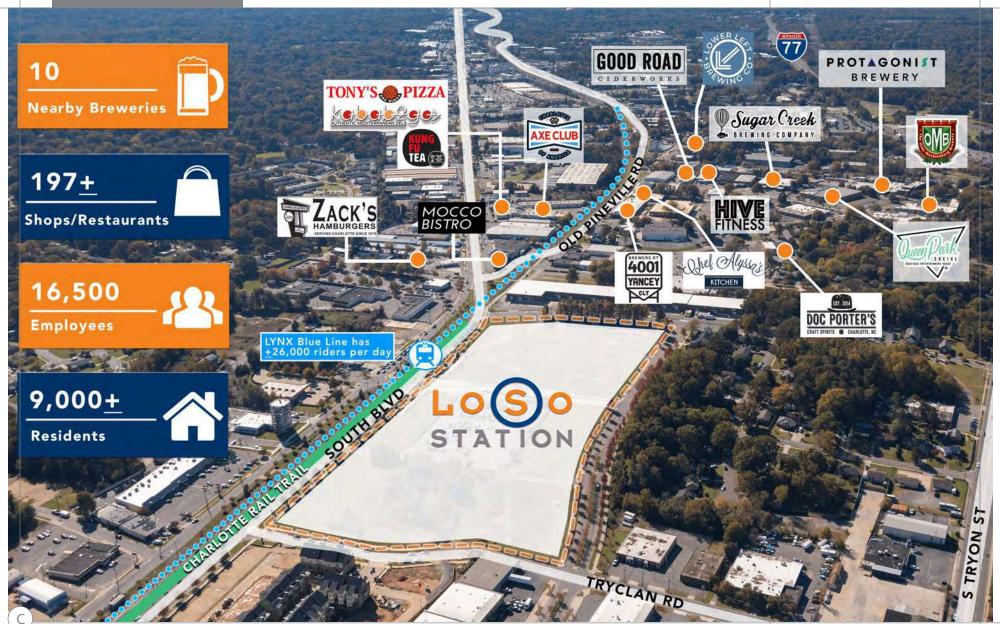

**LOSO STATION** is a 15 acre mixed-use development situated directly across from the LYNX light rail Scaleybark Station. Located in LoSo (Lower South End), a bustling entertainment district on the edge of South End, the South Boulevard corridor from Uptown Charlotte south continues to be one of Charlotte's most desirable locations. LoSo's recent growth has flourished into a walkable, eclectic retail center that offers an astounding mix of breweries, restaurants, shops, and nightlife. LoSo Station's unsurpassed connectivity to the Charlotte area includes a 10 minute drive to Charlotte Douglas International Airport and Uptown, almost immediate access to I-77, a seven minute light rail ride to Uptown Charlotte and an eight minute ride from South Park. Loso Station is also located directly on the Rail Trail providing easy walking, biking and scooter access to South End and Uptown.

# Restaurants 4

- 1. Bedder Bedder and Moore
- 2. Kabab 2 Go
- 3. Link & Pin
- 4. The Olde Mecklenburg Brewery
- 5. Seoul Poke Bowl
- 6. Sugar Creek Brewing
- 7. Suffolk Punch
- 8. Tony's Pizza
- 9. The Waterman Fish Bar
- 10. Yama
- 11. Zack's Hamburgers

#### Coffee/Breakfast

- 1. Eight + Sand Kitchen
- 2. Harris Teeter Starbucks
- 3. Maple Street Biscuit
- 4. Mocco Bistro Cafe
- 5. Mugshots Coffee & Tea
- 6. Nekter Juice Bar
- 7. Thousand Hills Coffee

## Fitness 1

- 1. Crossfit Mecklenburg
- 2. HIVE Fitness
- 3. Infinity Ballroom Charlotte
- 4. Ride or Die Spin Studio
- 5. Urban Mymnt

# Breweries/Drinks

- 1. Brewers at 4001 Yancey
- 2. Doc Porter's Distillery
- 3. Gilde Brewery
- 4. GoodRoad CiderWorks
- 5. Kung Fu Tea
- 6. Lenny Boy Brewing Co.
- 7. Lower Left Brewing Company
- 8. Protagonist Brewery
- 9. RedClay Ciderworks
- 10. Triple C Brewing Co.