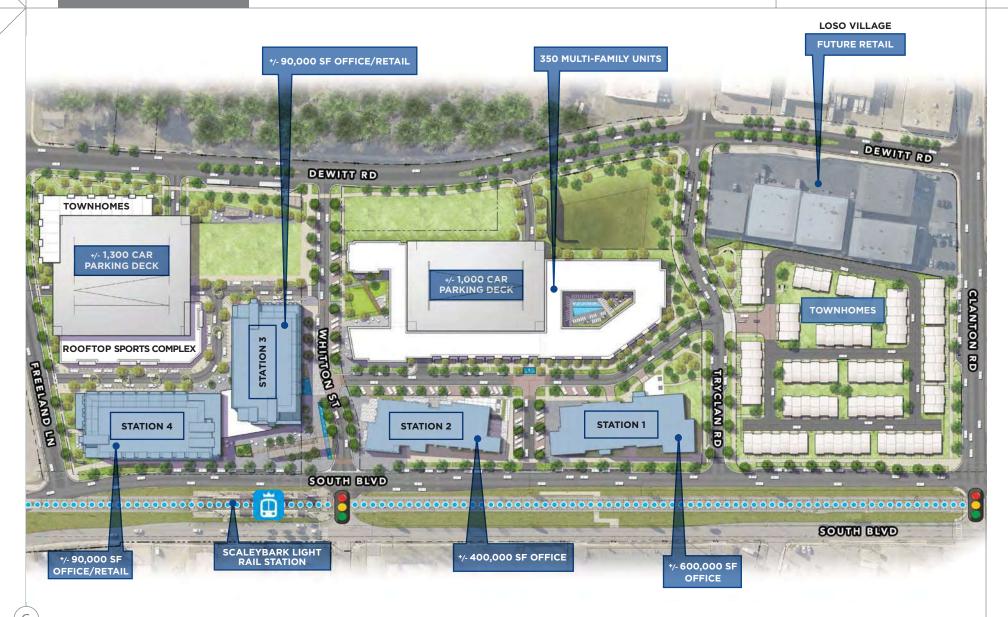

### +/- 350 MULTI-FAMILY UNITS

Residential units that wrap around a park deck facing Dewitt Lane and Tryclan Avenue

#### 1 MILLION SF

Creative office space within 4 buildings ranging from 20,000 -900,000 SF

#### 25,000 SF

Restaurant and retail space spread throughout the project