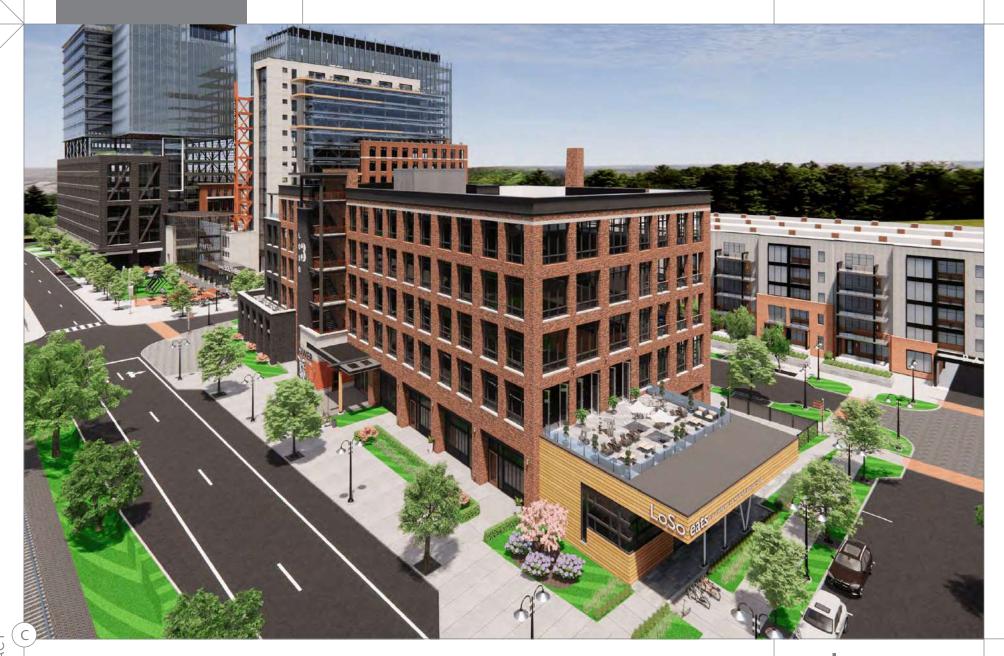

# OUTDOOR SPACE

A retail court and plazas throughout

# **ROOFTOPS**

Access to multiple rooftops for entertainment and outdoor workout space

### +/- 350 MULTI-FAMILY UNITS

Residential units that wrap around a park deck facing Dewitt Lane and Tryclan Avenue

#### 1 MILLION SF

Creative office space within 4 buildings ranging from 20,000 -900,000 SF