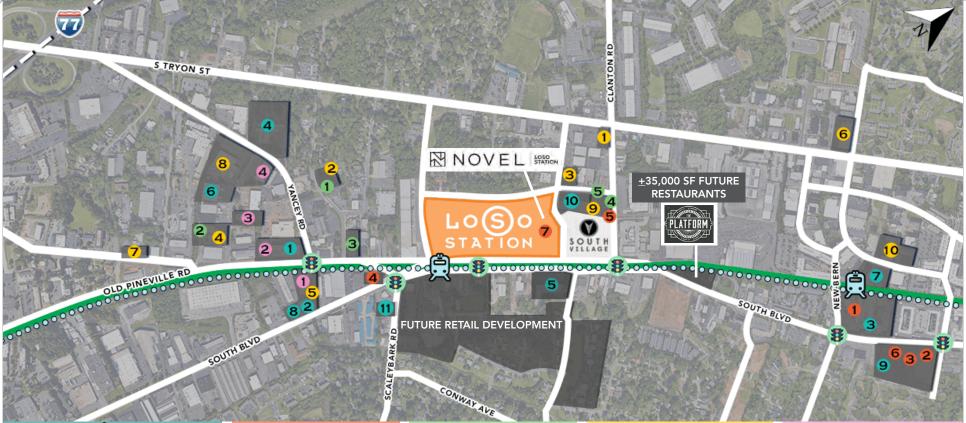

**LOSO STATION** is a 15 acre mixed-use development situated directly across from the LYNX light rail Scaleybark Station. Located in LoSo (Lower South End), a bustling entertainment district on the edge of South End, the South Boulevard corridor from Uptown Charlotte south continues to be one of Charlotte's most desirable locations. LoSo's recent growth has flourished into a walkable, eclectic retail center that offers an astounding mix of breweries, restaurants, shops, and nightlife. LoSo Station's unsurpassed connectivity to the Charlotte area includes a 10 minute drive to Charlotte Douglas International Airport and Uptown, almost immediate access to I-77, a seven minute light rail ride to Uptown Charlotte and an eight minute ride from South Park. Loso Station is also located directly on the Rail Trail providing easy walking, biking and scooter access to South End and Uptown.

#### 25,000 SF

Restaurant and retail space spread throughout the project