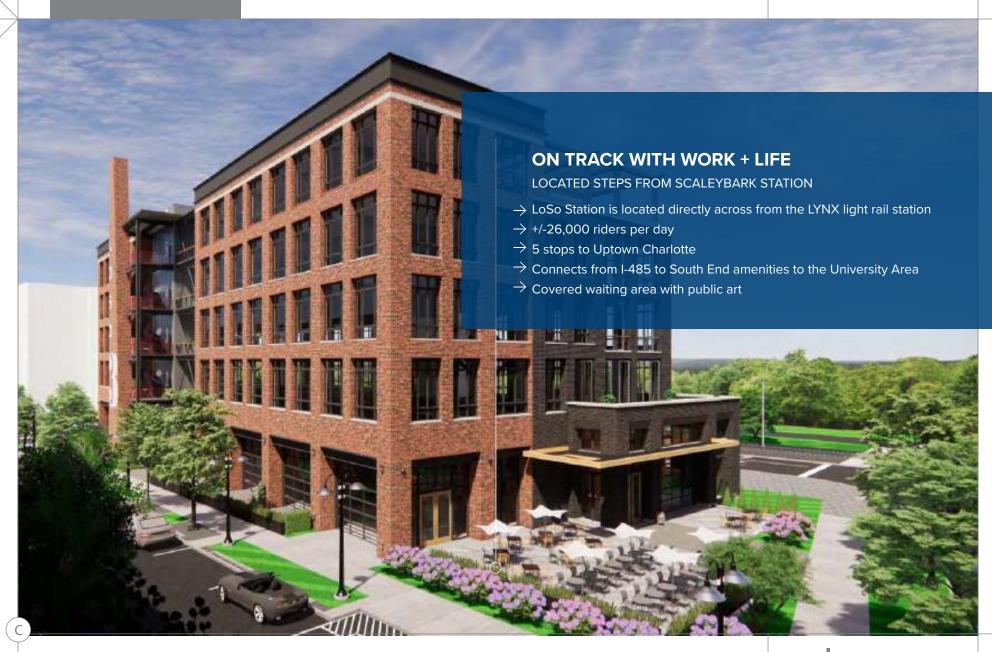

**LOSO STATION** is a 15 acre mixed-use development situated directly across from the LYNX light rail Scaleybark Station. Located in LoSo (Lower South End), a bustling entertainment district on the edge of South End, the South Boulevard corridor from Uptown Charlotte south continues to be one of Charlotte's most desirable locations. LoSo's recent growth has flourished into a walkable, eclectic retail center that offers an astounding mix of breweries, restaurants, shops, and nightlife. LoSo Station's unsurpassed connectivity to the Charlotte area includes a 10 minute drive to Charlotte Douglas International Airport and Uptown, almost immediate access to I-77, a seven minute light rail ride to Uptown Charlotte and an eight minute ride from South Park. Loso Station is also located directly on the Rail Trail providing easy walking, biking and scooter access to South End and Uptown.