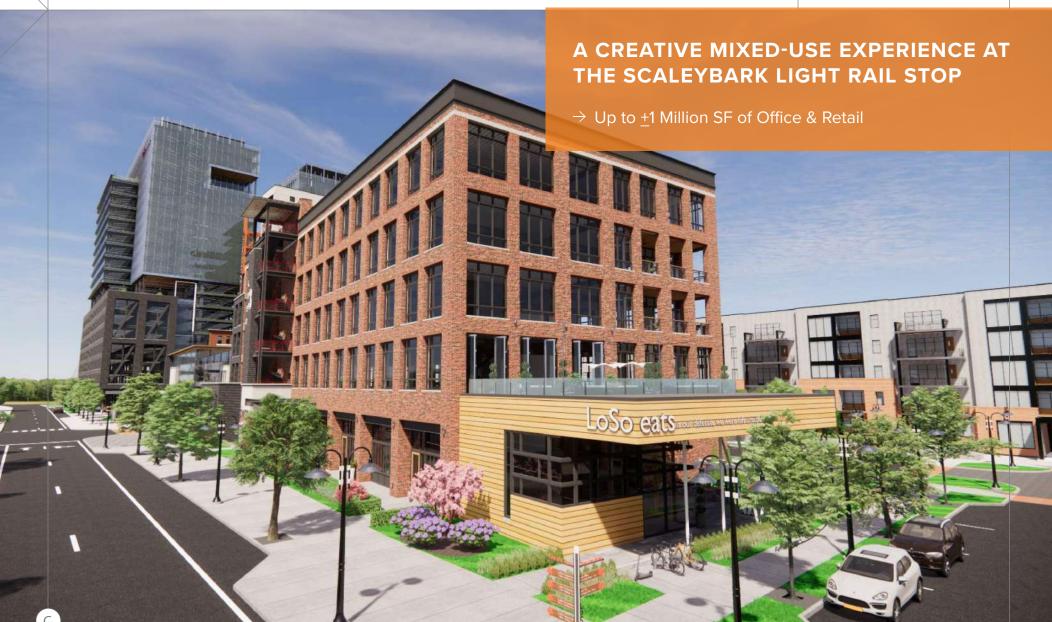

**LOSO STATION** is a 15 acre mixed-use development situated directly across from the LYNX light rail Scaleybark Station. Located in LoSo (Lower South End), a bustling entertainment district on the edge of South End, the South Boulevard corridor from Uptown Charlotte south continues to be one of Charlotte's most desirable locations. LoSo's recent growth has flourished into a walkable, eclectic retail center that offers an astounding mix of breweries, restaurants, shops, and nightlife. LoSo Station's unsurpassed connectivity to the Charlotte area includes a 10 minute drive to Charlotte Douglas International Airport and Uptown, almost immediate access to I-77, a seven minute light rail ride to Uptown Charlotte and an eight minute ride from South Park. Loso Station is also located directly on the Rail Trail providing easy walking, biking and scooter access to South End and Uptown.

#### 1 MILLION SF

Creative office space within 4 buildings ranging from 20,000 -900,000 SF

#### 25,000 SF

Restaurant and retail space spread throughout the project