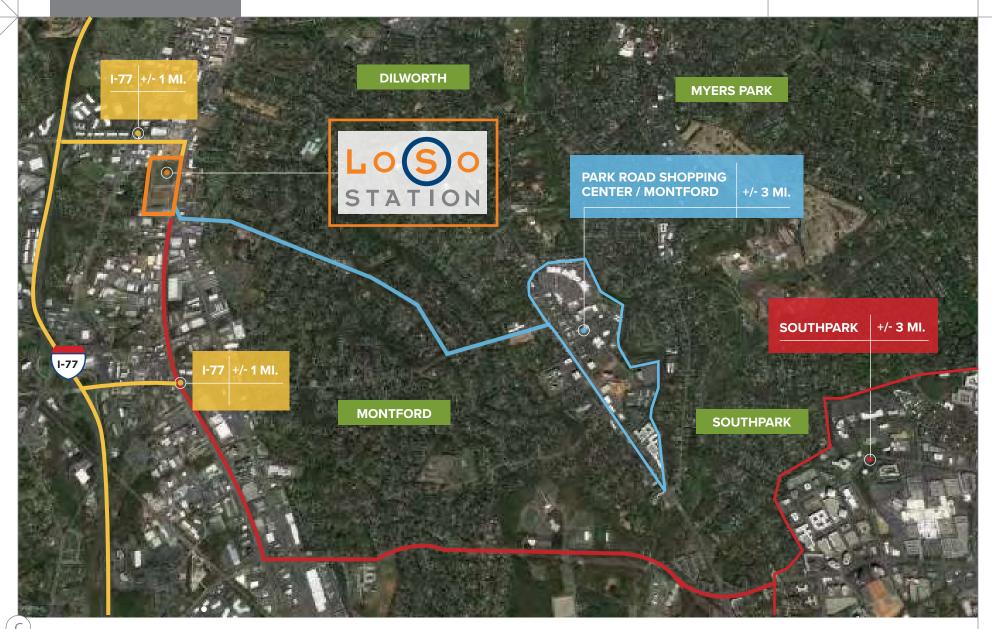

**LOSO STATION** is a 15 acre mixed-use development situated directly across from the LYNX light rail Scaleybark Station. Located in LoSo (Lower South End), a bustling entertainment district on the edge of South End, the South Boulevard corridor from Uptown Charlotte south continues to be one of Charlotte's most desirable locations. LoSo's recent growth has flourished into a walkable, eclectic retail center that offers an astounding mix of breweries, restaurants, shops, and nightlife. LoSo Station's unsurpassed connectivity to the Charlotte area includes a 10 minute drive to Charlotte Douglas International Airport and Uptown, almost immediate access to I-77, a seven minute light rail ride to Uptown Charlotte and an eight minute ride from South Park. Loso Station is also located directly on the Rail Trail providing easy walking, biking and scooter access to South End and Uptown.