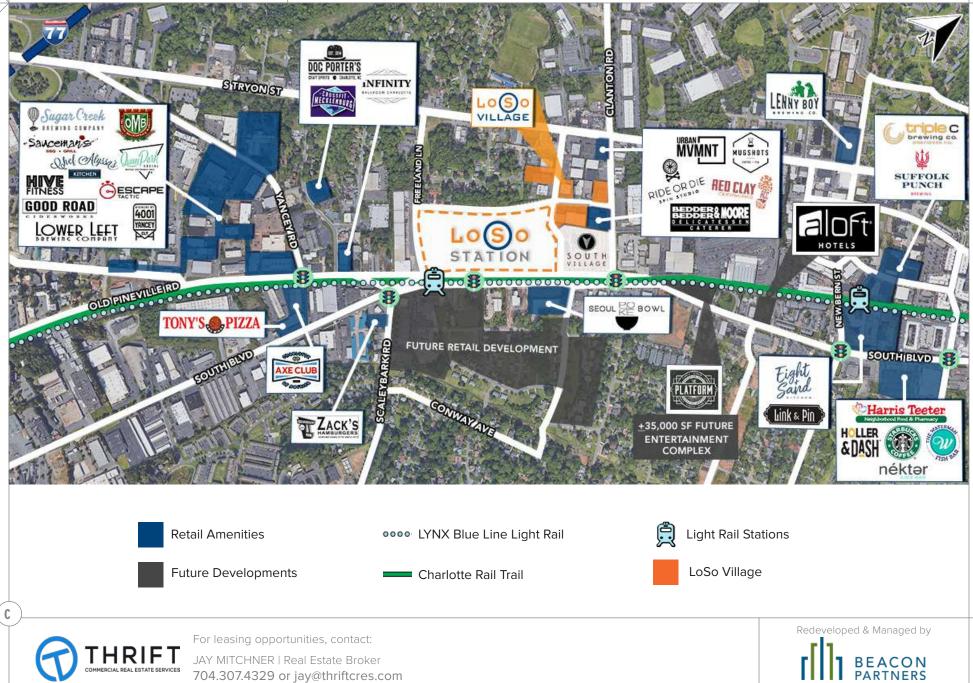

## AREA AMENITIES

CONTACT

#### WHAT IS LOSO?

**LoSo Village** is an adaptive reuse development consisting of six properties totaling <u>+</u>50,000 square feet, all of which is located directly behind Scaleybark Light Rail Station.

Beacon Partners is also developing LoSo Station, which will consist of over 500,000 square feet of office, 30,000 square feet of retail/ restaurant space, 150-room boutique hotel and 350 apartment units.