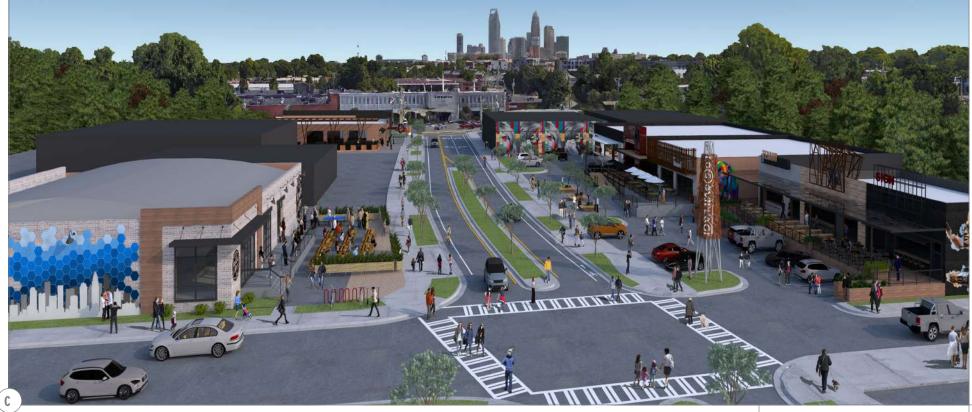

# LOSO VILLAGE

#### WHAT IS LOSO?

**LoSo Village** is an adaptive reuse development consisting of six properties totaling <u>+</u>50,000 square feet, all of which is located directly behind Scaleybark Light Rail Station.