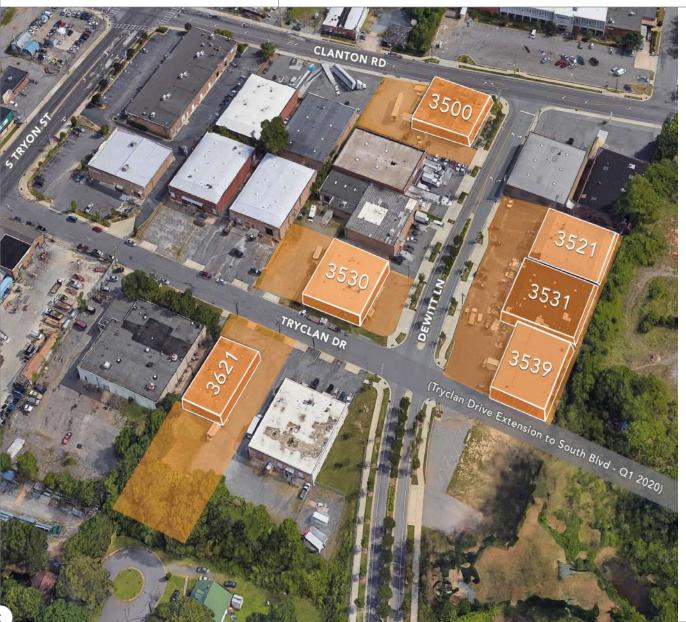

### AVAILABLE SPACE

**3500-3506 Dewitt Lane** 5,000 - 9,500 SF Available

**3521 Dewitt Lane** 5,000 - 10,000 SF Available

**3530 Dewitt Lane** 9,232 SF Available

**3531 Dewitt Lane** 5,000 - 10,000 SF Available

**3539 Dewitt Lane** 2,700 - 8,190 SF Available

3621 Tryclan Drive 6,000 SF LEASED

For leasing opportunities, contact:
JAY MITCHNER | Real Estate Broker
704.307.4329 or jay@thriftcres.com