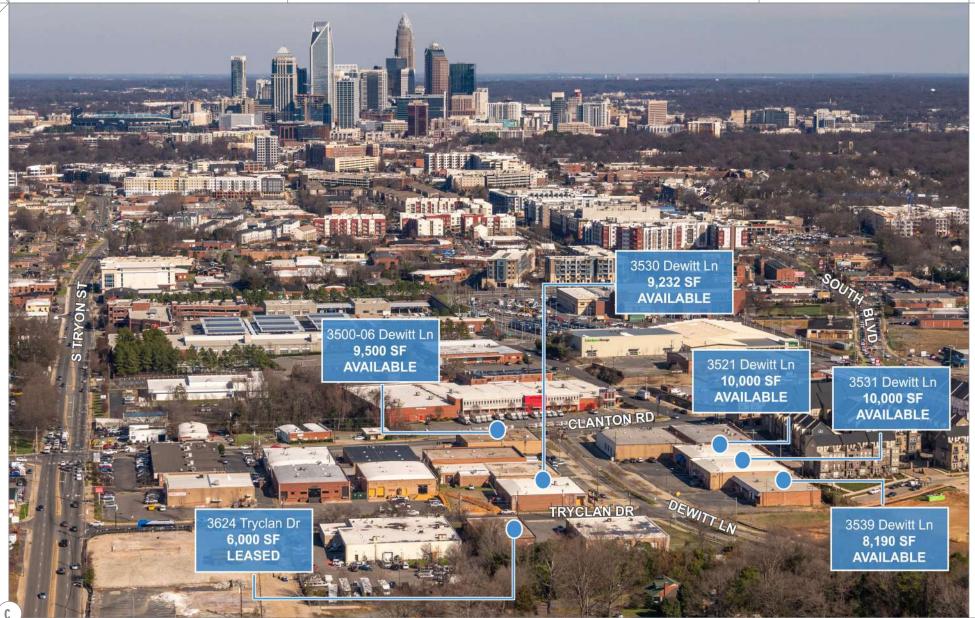

### AVAILABLE SPACE

**3500-3506 Dewitt Lane** 5,000 - 9,500 SF Available

**3521 Dewitt Lane** 5,000 - 10,000 SF Available

**3530 Dewitt Lane** 9,232 SF Available

**3531 Dewitt Lane** 5,000 - 10,000 SF Available

**3539 Dewitt Lane** 2,700 - 8,190 SF Available

3621 Tryclan Drive 6,000 SF LEASED

For leasing opportunities, contact:
JAY MITCHNER | Real Estate Broker
704.307.4329 or jay@thriftcres.com