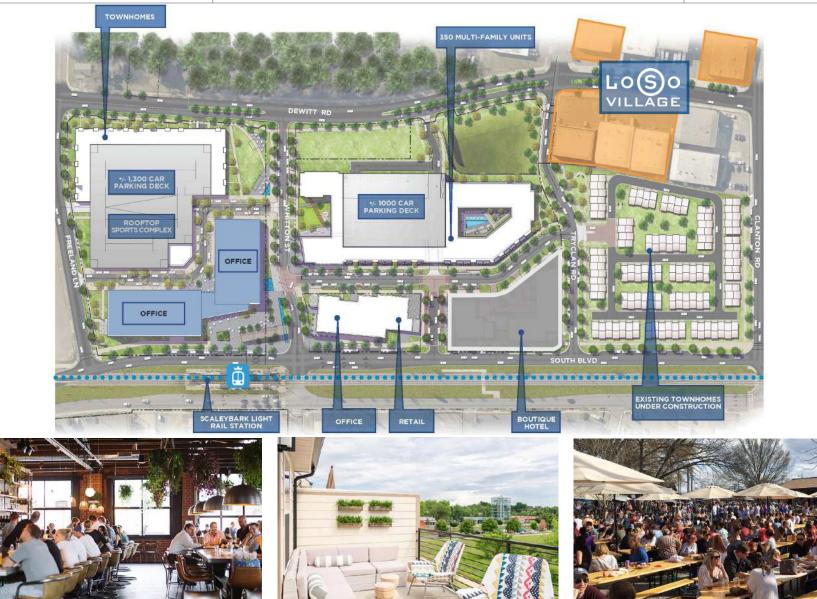

### LOSO STATION SITE PLAN

For leasing opportunities, contact: JAY MITCHNER | Real Estate Broker 704.307.4329 or jay@thriftcres.com

С

Beacon Partners is also developing LoSo Station, which will consist of over 500,000 square feet of office, 30,000 square feet of retail/ restaurant space, 150-room boutique hotel and 350 apartment units.