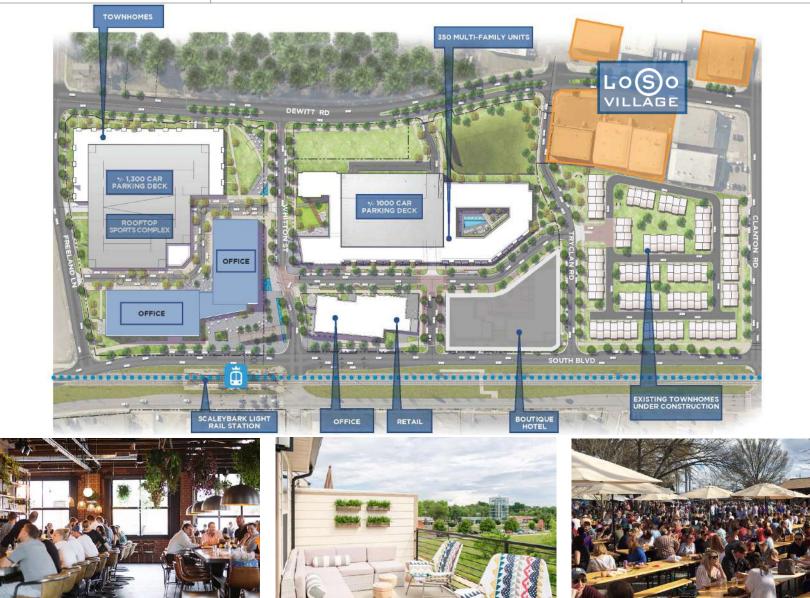

### LOSO STATION SITE PLAN

For leasing opportunities, contact: JAY MITCHNER | Real Estate Broker 704.307.4329 or jay@thriftcres.com

С

Beacon Partners is also developing LoSo Station, which will consist of over 500,000 square feet of office, 30,000 square feet of retail/ restaurant space, 150-room boutique hotel and 350 apartment units.