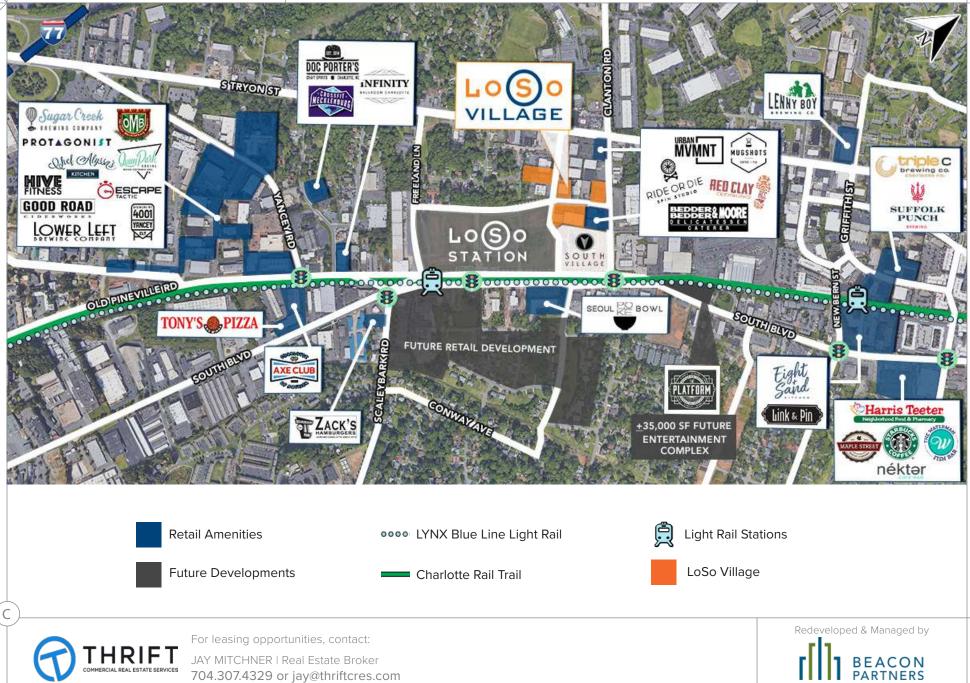

opportunities, contact: JAY MITCHNER | Real Estate Broker

704.307.4329 or jay@thriftcres.com





#### WHAT IS LOSO?





**LoSo Village** is an adaptive reuse development consisting of six properties totaling <u>+</u>50,000 square feet, all of which is located directly behind Scaleybark Light Rail Station.

Beacon Partners is also developing LoSo Station, which will consist of over 500,000 square feet of office, 30,000 square feet of retail/ restaurant space, 150-room boutique hotel and 350 apartment units.

CONTACT



FREELAND ST

For leasing opportunities, contact: JAY MITCHNER | Real Estate Broker 704.307.4329 or jay@thriftcres.com





#### LOCATION





For leasing opportunities, contact:

JAY MITCHNER | Real Estate Broker 704.307.4329 or jay@thriftcres.com





## AREA AMENITIES



CONTACT



### LOSO STATION SITE PLAN





For leasing opportunities, contact: JAY MITCHNER | Real Estate Broker 704.307.4329 or jay@thriftcres.com



С

# LOSO VILLAGE



AVAILABLE SPACE

**3500-3506 Dewitt Lane** 5,000 - 9,500 SF Available

**3521 Dewitt Lane** 5,000 - 10,000 SF [SOLD]

**3530 Dewitt Lane** 9,232 SF [SOLD]

**3531 Dewitt Lane** 5,000 - 10,000 SF [SOLD]

**3539 Dewitt Lane** 2,700 - 8,190 SF [SOLD]

**3621 Tryclan Drive** 6,000 SF [Under Contract]

CONTACT



For leasing opportunities, contact: JAY MITCHNER | Real Estate Broker 704.307.4329 or jay@thriftcres.com





### DEMOGRAPHIC INFORMATION











С



For leasing opportunities, contact: JAY MITCHNER | Real Estate Broker

704.307.4329 or jay@thriftcres.com



# FOR MORE



FOR RETAIL LEASING:

JAY MITCHNER 704.3