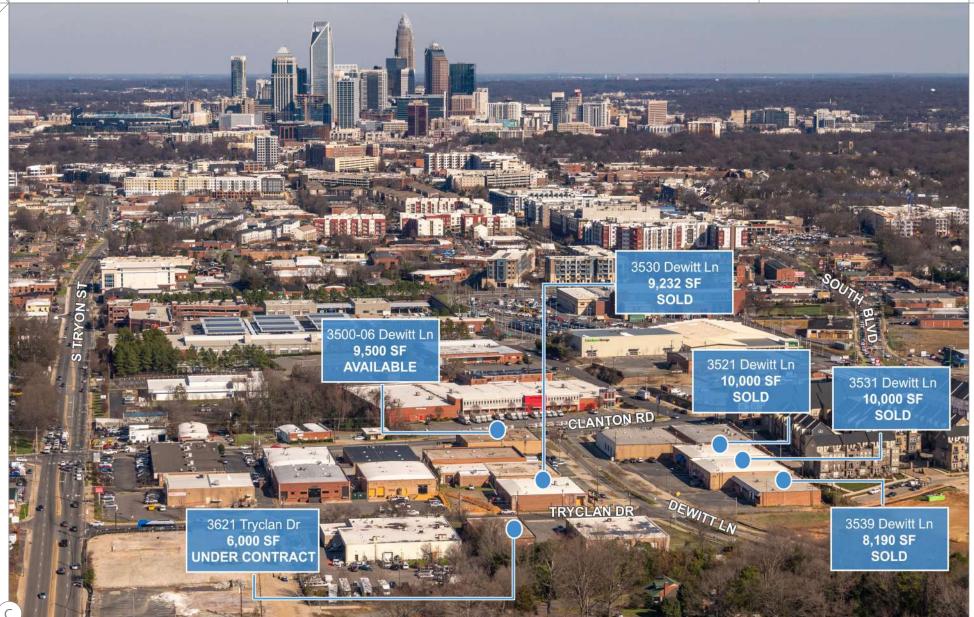

# LOSO VILLAGE

AVAILABLE SPACE

**3500-3506 Dewitt Lane** 5,000 - 9,500 SF Available

**3521 Dewitt Lane** 5,000 - 10,000 SF [SOLD]

**3530 Dewitt Lane** 9,232 SF [SOLD]

**3531 Dewitt Lane** 5,000 - 10,000 SF [SOLD]

**3539 Dewitt Lane** 2,700 - 8,190 SF [SOLD]

**3621 Tryclan Drive** 6,000 SF [Under Contract]

CONTACT

For leasing opportunities, contact: JAY MITCHNER | Real Estate Broker 704.307.4329 or jay@thriftcres.com