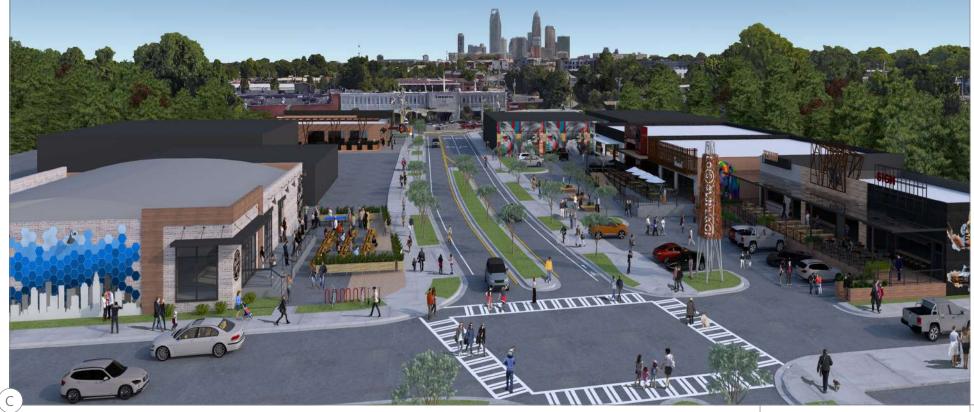

#### WHAT IS LOSO?

**LoSo Village** is an adaptive reuse development consisting of six properties totaling <u>+</u>50,000 square feet, all of which is located directly behind Scaleybark Light Rail Station.

Beacon Partners is also developing LoSo Station, which will consist of over 500,000 square feet of office, 30,000 square feet of retail/ restaurant space, 150-room boutique hotel and 350 apartment units.