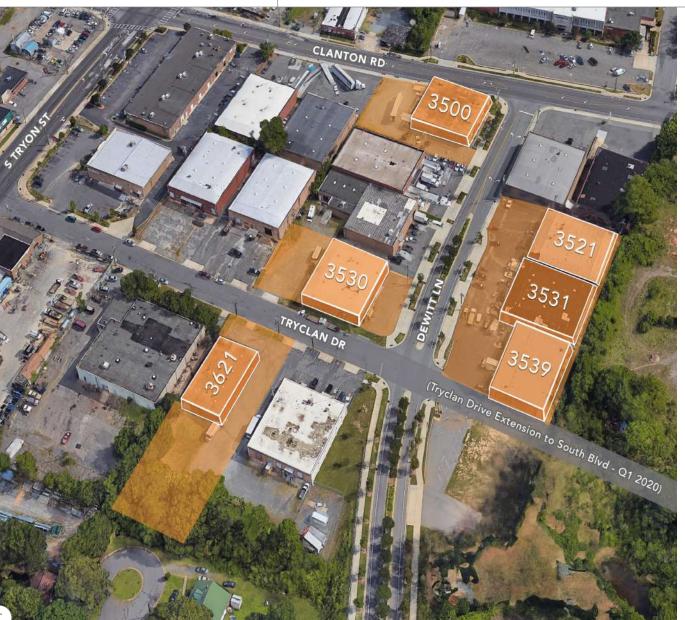

# LOSO VILLAGE

AVAILABLE SPACE

**3500-3506 Dewitt Lane** 5,000 - 9,500 SF Available

**3521 Dewitt Lane** 5,000 - 10,000 SF [SOLD]

**3530 Dewitt Lane** 9,232 SF [SOLD]

**3531 Dewitt Lane** 5,000 - 10,000 SF [SOLD]

**3539 Dewitt Lane** 2,700 - 8,190 SF [SOLD]

**3621 Tryclan Drive** 6,000 SF [Under Contract]

CONTACT

For leasing opportunities, contact: JAY MITCHNER | Real Estate Broker 704.307.4329 or jay@thriftcres.com