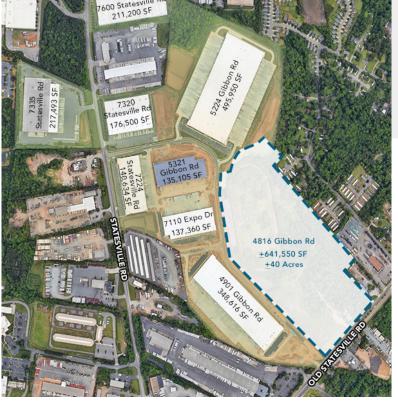

#### **BUILDING STATUS**

7224 Statesville Rd (1) Completed / 100% leased 5224 Gibbon Rd (2) Completed / 100% leased 5321 Gibbon Rd (3) Completed / 100% leased 7110 Expo Dr (4) Completed / 37,972 SF

4901 Gibbon Rd (5) Completed / 100% leased

4816 Gibbon Rd (6) Under Construction / 641,550 SF

FOR MORE INFORMATION, CONTACT:

TIM ROBERTSON
704.926.1405 (d) | 704.654.9880 (m)
tim.robertson@beacondevelopment.com
500 East Morehead Street | Suite 200 | Charlotte, NC 28202
www.beacondevelopment.com