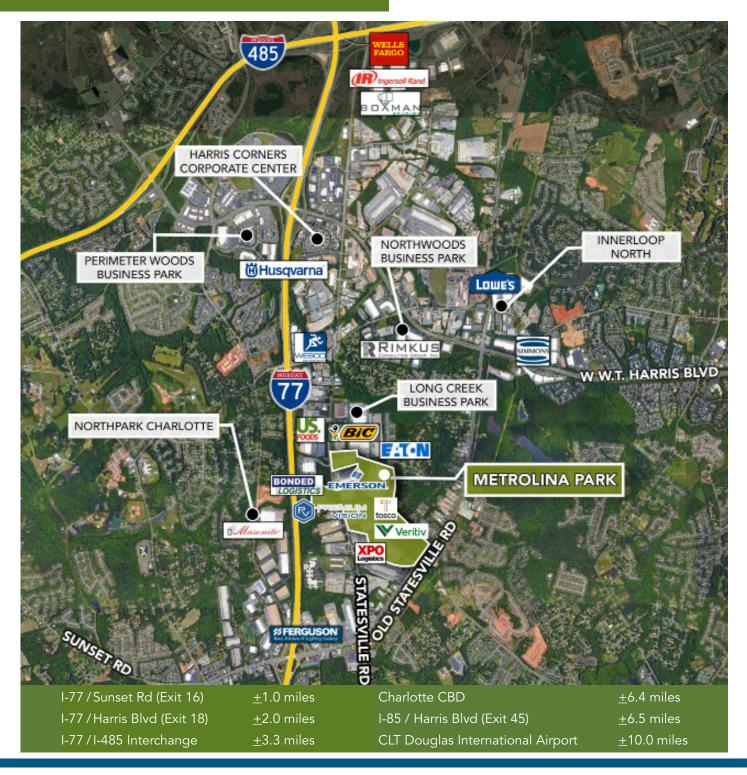

### **LOCATION AERIAL**

COLUMN SPACING 50' x 52'6" with 60' deep speed

bay typical

**UTILITIES** 

SEWER: CMUD

POWER: Duke Energy

GAS: Piedmont Natural Gas

**LOCATION** 

±1 mile I-77 / Sunset Rd (Exit 16) ±2 miles I-77 / Harris Blvd (Exit 18) ±3.3 miles I-77 / I-485 Interchange

±6.4 miles Charlotte CBD

±6.5 miles I-85 / Harris Blvd (Exit 45) ±10 miles CLT International Airport