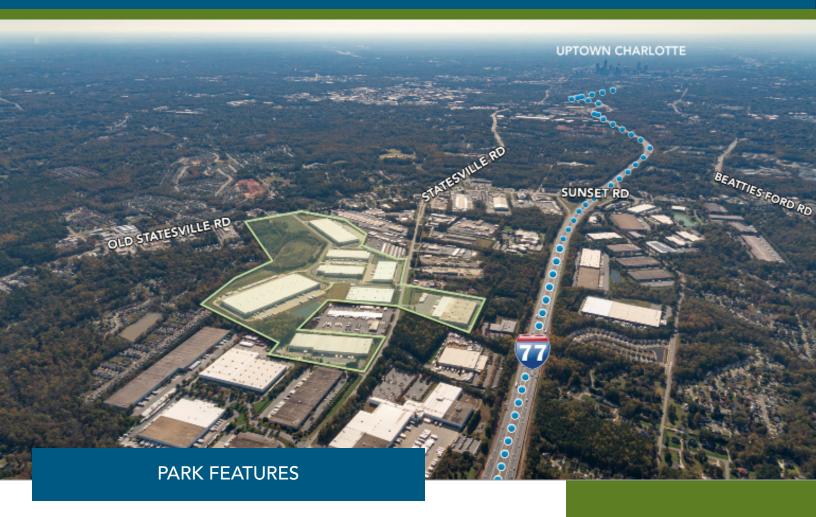

### **LOCATION AERIAL**

## **METROLINA PARK**

**SPACE AVAILABLE** 

STATESVILLE ROAD | CHARLOTTE, NC 28269

- ±1.8 million SF of new, Class A distribution / manufacturing space in Beacon Partners' ±2.5 million SF industrial park within the Charlotte Market
- For lease in the new ±163-acre master-planned park, one mile from I-77/ Sunset Road (Exit 16)
- State-of-the-art building features in a prime distribution location, with access to an established workforce and amenities
- Excellent location just north of the Charlotte CBD, in close proximity to I-77, I-485, I-85 and Charlotte Douglas International Airport

±6.4 miles Charlotte CBD

±6.5 miles I-85 / Harris Blvd (Exit 45) ±10 miles CLT International Airport