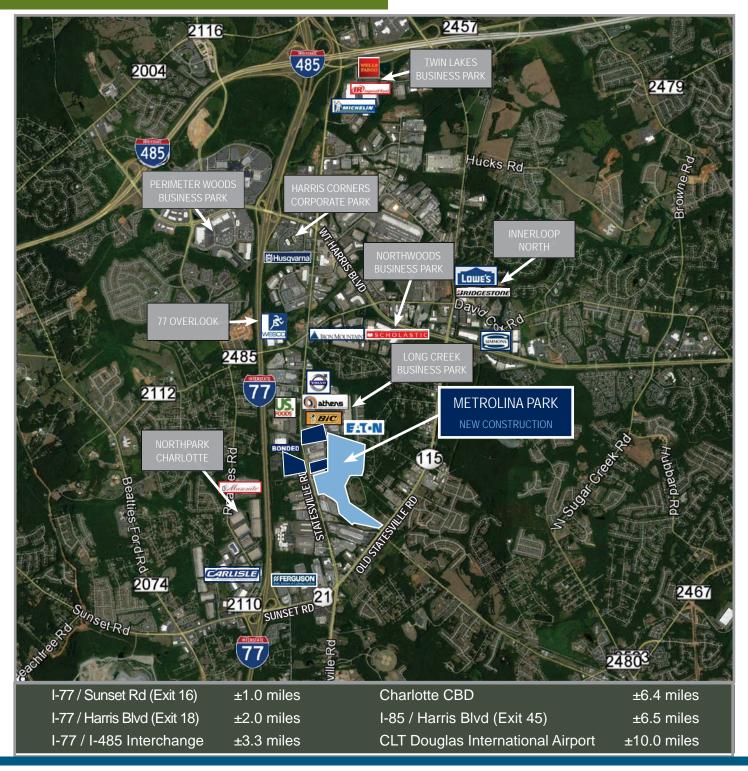

### **LOCATION AERIAL**

FOR MORE INFORMATION, CONTACT:

TIM ROBERTSON
704.926.1405 (d) 704.654.9880 (m)
tim.robertson@beacondevelopment.com
500 East Morehead Street | Suite 200 | Charlotte, NC 28202
www.beacondevelopment.com

OFFICE SF Build-to-suit SEWER: CMUD

ZONING I-1 POWER: Duke Energy

CLEAR HEIGHT 30' to 36' GAS: Piedmont Natural Gas

LOADING Build-to-suit LOCATION

TRAILER Build-to-suit ±1 mile I-77 / Sunset Rd (Exit 16)

TRUCK COURT Build-to-suit ±2 miles I-77 / Harris Blvd (Exit 18)

LIGHTING Build-to-suit ±3.3 miles 1-77 / 1-485 Interchange

FIRE ESFR ±6.4 miles Charlotte CBD

CONSTRUCTION ±6.5 miles I-85 / Harris Blvd (Exit 45)

WALLS: Tilt concrete ±10 miles CLT International Airport