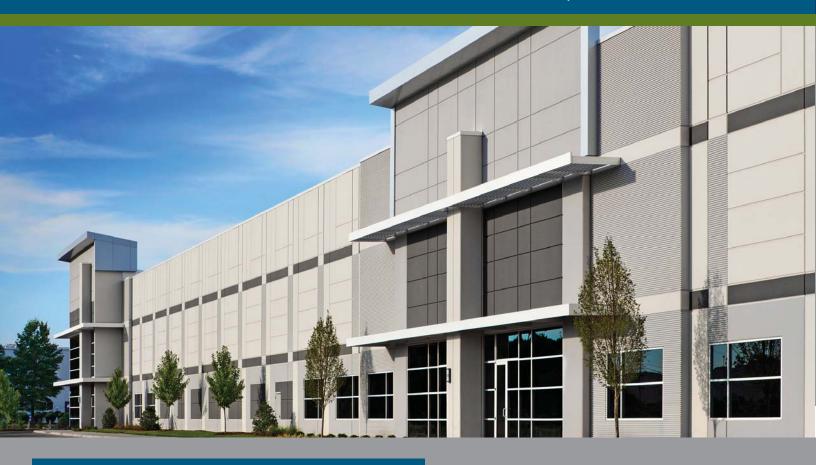

FOR LEASE | BUILD-TO-SUIT STATESVILLE ROAD | CHARLOTTE, NC 28269

#### **PARK FEATURES**

- ±1.2 million SF of new, Class A distribution / manufacturing space in Beacon Partners' ±2 million SF industrial park in the North Charlotte submarket (Mecklenburg County)
- For lease / build-to-suit in the new ±95-acre master-planned park, one mile from I-77/ Sunset Road (Exit 16)
- State-of-the-art building features in a prime distribution location, with access to an established workforce and amenities
- Excellent location just north of the Charlotte CBD, in close proximity to I-77, I-485, I-85 and Charlotte Douglas International Airport
- Zoned I-1