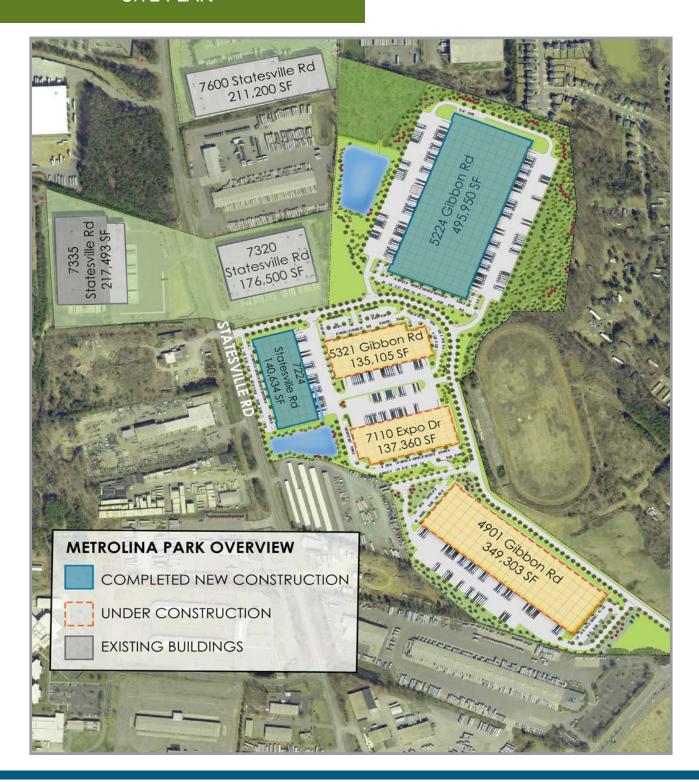

### SITE PLAN

FOR MORE INFORMATION, CONTACT:

TIM ROBERTSON
704.926.1405 (d) 704.654.9880 (m)
tim.robertson@beacondevelopment.com
500 East Morehead Street | Suite 200 | Charlotte, NC 28202
www.beacondevelopment.com

FLOORS: 6" concrete slab/4,000 psi typical BUILDING STATUS

STRUCTURE: Class A joist/girder system 7224 Statesville Rd (1) Completed

5224 Gibbon Rd (2) Completed / 100% leased

5321 Gibbon Rd (3) Under construction 7110 Expo Dr (4) Under construction

4901 Gibbon Rd (5) Under construction

FOR MORE INFORMATION, CONTACT:

www.beacondevelopment.com

TIM ROBERTSON
704.926.1405 (d) 704.654.9880 (m)
tim.robertson@beacondevelopment.com
500 East Morehead Street | Suite 200 | Charlotte, NC 28202