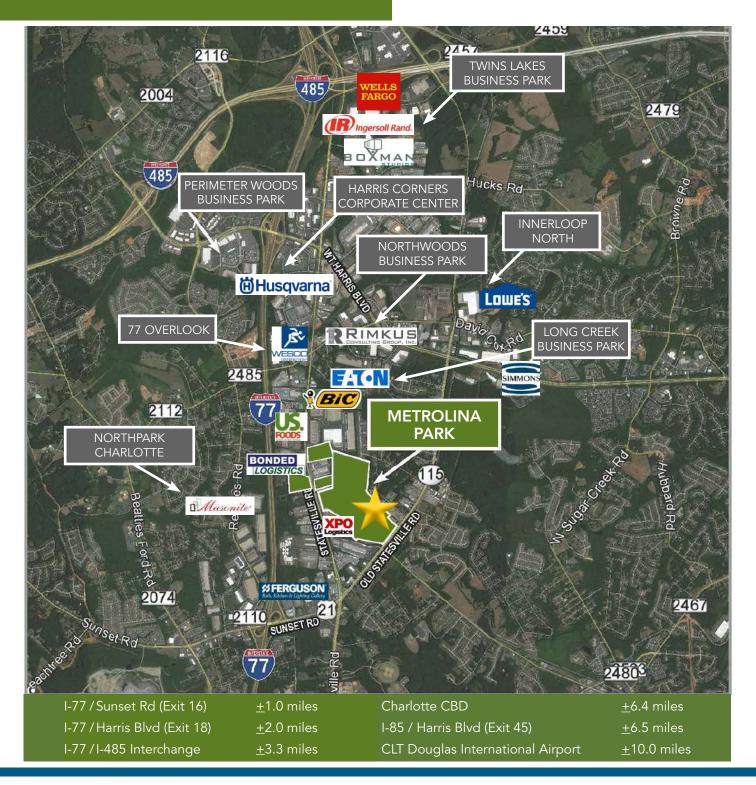

POWER: Duke Energy

GAS: Piedmont Natural Gas

LOCATION

±1 mile I-77 / Sunset Rd (Exit 16)

±2 miles I-77 / Harris Blvd (Exit 18)

±3.3 miles I-77 / I-485 Interchange

±6.4 miles Charlotte CBD

±6.5 miles I-85 / Harris Blvd (Exit 45)

±10 miles CLT International Airport

7224 Statesville Rd (1) Completed / 100% leased

5224 Gibbon Rd (2) Completed / 100% leased

5321 Gibbon Rd (3) Completed / 100% leased

7110 Expo Dr (4) Completed / 37,972 SF

### **LOCATION AERIAL**

FOR MORE INFORMATION, CONTACT:

TIM ROBERTSON
704.926.1405 (d) | 704.654.9880 (m)
tim.robertson@beacondevelopment.com
500 East Morehead Street | Suite 200 | Charlotte, NC 28202
www.beacondevelopment.com