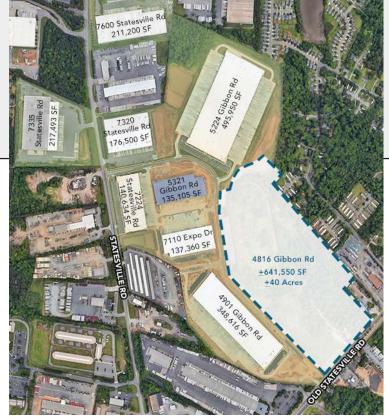

±10 miles CLT International Airport

7224 Statesville Rd (1) Completed / 100% leased

5224 Gibbon Rd (2) Completed / 100% leased

5321 Gibbon Rd (3) Completed / 100% leased

7110 Expo Dr (4) Completed / 37,972 SF

4901 Gibbon Rd (5) Completed / 100% leased

4816 Gibbon Rd (6) UC / 641,550 SF development

FOR MORE INFORMATION, CONTACT:

**TIM ROBERTSON** 704.926.1405 (d) | 704.654.9880 (m) tim.robertson@beacondevelopment.com