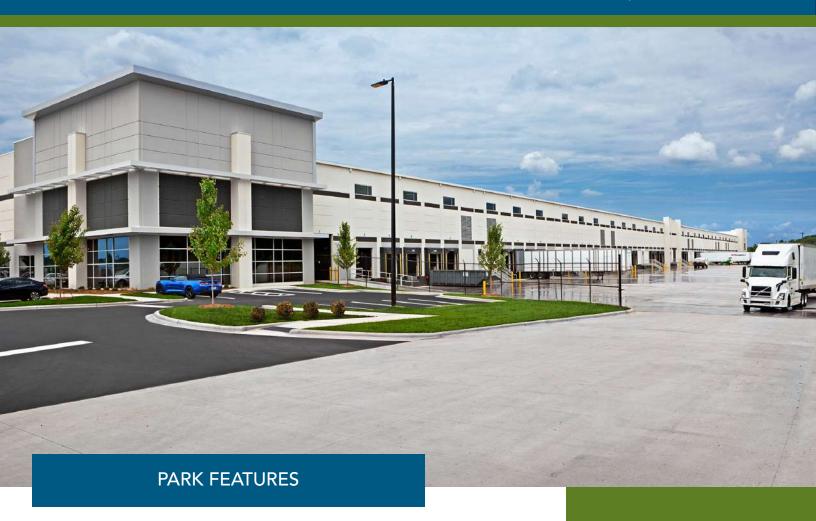

## **METROLINA PARK**

FOR LEASE | BUILD-TO-SUIT STATESVILLE ROAD | CHARLOTTE, NC 28269

- ±1.2 million SF of new, Class A distribution / manufacturing space in Beacon Partners' ±2.5 million SF industrial park within the Charlotte Market
- For lease / build-to-suit in the new ±163-acre master-planned park, one mile from I-77/ Sunset Road (Exit 16)
- State-of-the-art building features in a prime distribution location, with access to an established workforce and amenities
- Excellent location just north of the Charlotte CBD, in close proximity to I-77, I-485, I-85 and Charlotte Douglas International Airport

#### **BUILDING FEATURES**

**LOCATION** Charlotte, NC 28269 COLUMN SPACING 50' x 52'6" with 60' deep speed

**COUNTY** Mecklenburg

**OFFICE SF** Build-to-Suit

1-1 **ZONING** 

CONSTRUCTION

30' to 36' CLEAR HEIGHT