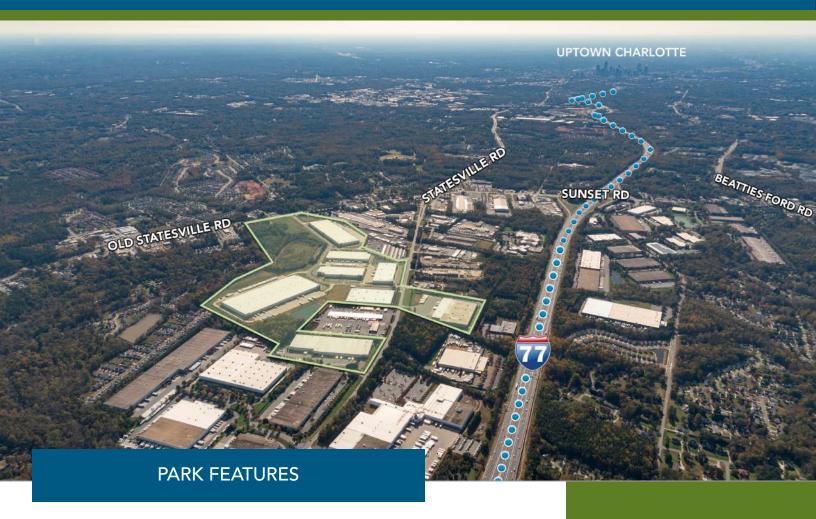

### **LOCATION AERIAL**

FOR MORE INFORMATION, CONTACT:

TIM ROBERTSON
704.926.1405 (d) | 704.654.9880 (m)
tim.robertson@beacondevelopment.com
500 East Morehead Street | Suite 200 | Charlotte, NC 28202
www.beacondevelopment.com

GAS: Piedmont Natural Gas

**LOCATION** 

±1 mile I-77 / Sunset Rd (Exit 16) ±2 miles I-77 / Harris Blvd (Exit 18) ±3.3 miles I-77 / I-485 Interchange

±6.4 miles Charlotte CBD

±6.5 miles I-85 / Harris Blvd (Exit 45) ±10 miles CLT International Airport