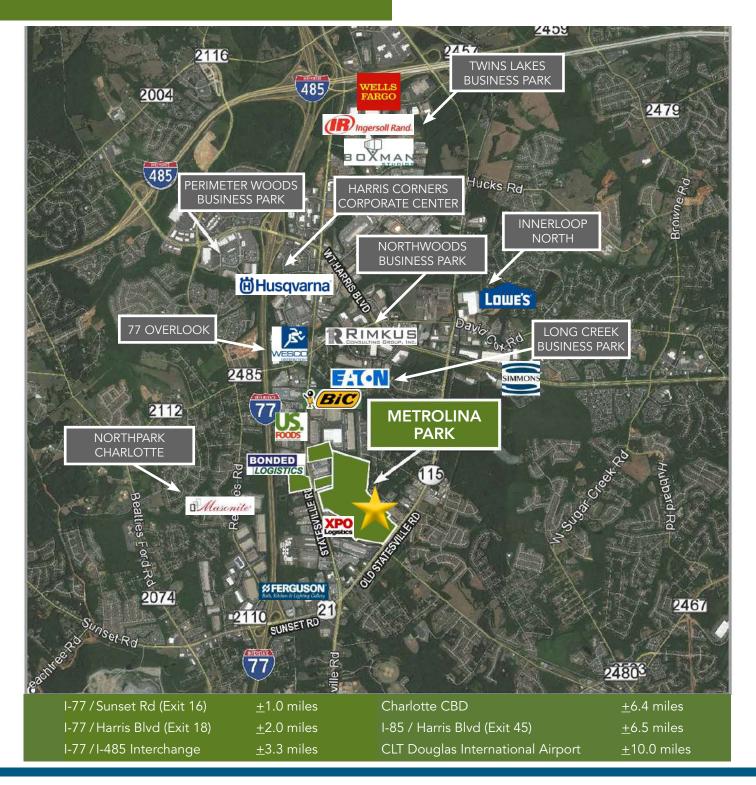

GAS: Piedmont Natural Gas

**LOCATION** 

±1 mile I-77 / Sunset Rd (Exit 16) ±2 miles I-77 / Harris Blvd (Exit 18) ±3.3 miles I-77 / I-485 Interchange

±6.4 miles Charlotte CBD

±6.5 miles I-85 / Harris Blvd (Exit 45) ±10 miles CLT International Airport

### **LOCATION AERIAL**

FOR MORE INFORMATION, CONTACT:

TIM ROBERTSON
704.926.1405 (d) | 704.654.9880 (m)
tim.robertson@beacondevelopment.com
500 East Morehead Street | Suite 200 | Charlotte, NC 28202
www.beacondevelopment.com