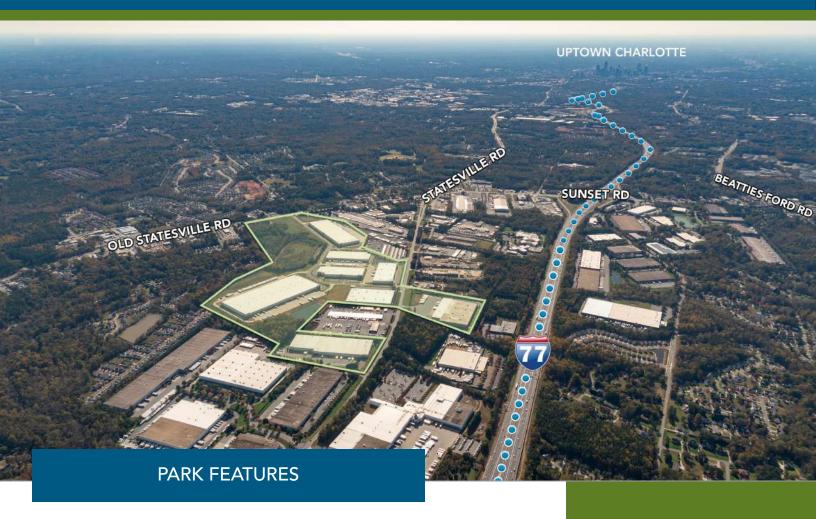

## **METROLINA PARK**

**SPACE AVAILABLE** 

STATESVILLE ROAD | CHARLOTTE, NC 28269

- ±1.8 million SF of new, Class A distribution / manufacturing space in Beacon Partners' ±2.5 million SF industrial park within the Charlotte Market
- For lease in the new ±163-acre master-planned park, one mile from I-77/ Sunset Road (Exit 16)
- State-of-the-art building features in a prime distribution location, with access to an established workforce and amenities
- Excellent location just north of the Charlotte CBD, in close proximity to I-77, I-485, I-85 and Charlotte Douglas International Airport

### PARK FEATURES

**LOCATION** Charlotte, NC 28269

COUNTY Mecklenburg
OFFICE SF Build-to-Suit

**ZONING** I-1

**CLEAR HEIGHT** 30' to 36' **FIRE PROTECTION** ESFR