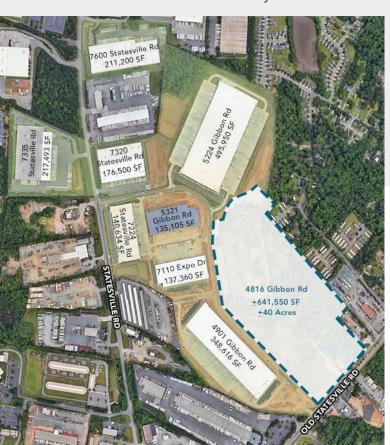

### **BUILDING STATUS**

7224 Statesville Rd (1) Completed / 100% leased
5224 Gibbon Rd (2) Completed / 100% leased
5321 Gibbon Rd (3) Completed / 100% leased
7110 Expo Dr (4) Completed / 37,972 SF
4901 Gibbon Rd (5) Completed / 100% leased

4816 Gibbon Rd (6) Under Construction / 641,550 SF

FOR MORE INFORMATION, CONTACT:

TIM ROBERTSON
704.926.1405 (d) | 704.654.9880 (m)
tim.robertson@beacondevelopment.com
500 East Morehead Street | Suite 200 | Charlotte, NC 28202
www.beacondevelopment.com