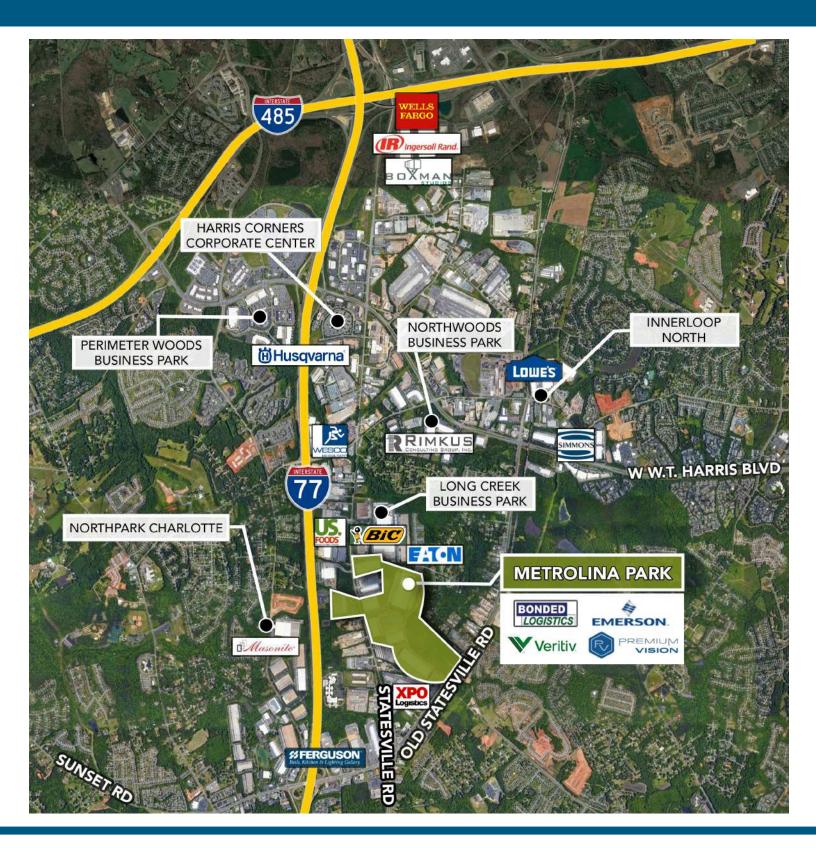

### With major highway access and high visibility, Metrolina Park is just <u>+</u>5 miles from Uptown

**Charlotte.** The park is zoned I-1, and is ideally located on Statesville Road, one mile from the intersection of I-77 and Sunset Road (Exit 16). Metrolina has convenient access to I-485, I-85, Charlotte Douglas International Airport and Charlotte's Central Business District.

#### LOCATION

| ±1 mile    | I-77 / Sunset Rd (Exit 16)   |
|------------|------------------------------|
| ±2 miles   | I-77 / Harris Blvd (Exit 18) |
| ±3.3 miles | Charlotte CBD                |
| ±6.4 miles | I-85 / Harris Blvd (Exit 45) |
| ±10 miles  | CLT International Airport    |