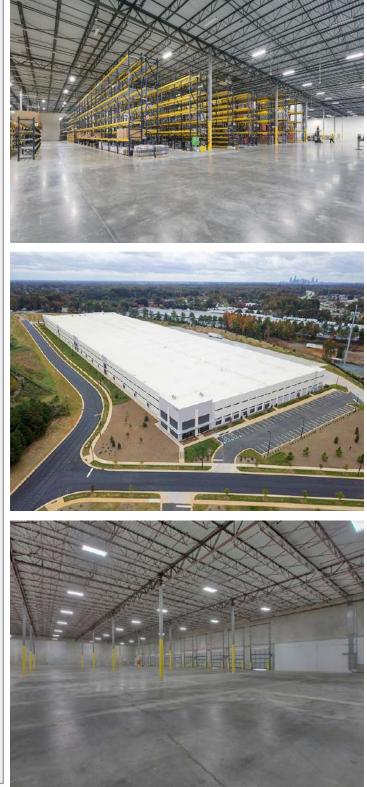

STATESVILLE ROAD | CHARLOTTE, NC 28269

 $\pm$ 1.8 million square feet of new, Class A distribution and manufacturing space

### Metrolina Park is a Class A distribution park on a ±163 acre site in North Charlotte.

Metrolina is developed and managed by Beacon Partners, the largest single-entity owner of industrial space in Charlotte, providing maximum flexibility and service to customers.

#### LOCATION

COUNTY OFFICE SF ZONING CLEAR HEIGHT FIRE PROTECTION Charlotte, NC 28269 Mecklenburg Build-to-Suit I-1 30' to 36' ESFR

#### CONSTRUCTION

| WALLS:     | Tilt concrete                      |
|------------|------------------------------------|
| FLOORS:    | 6" concrete slab/4,000 psi typical |
| STRUCTURE: | Class A joist/girder system        |
| ROOF:      | TPO membrane system                |

#### COLUMN SPACING

50' x 52'6" with 60' deep speed bay typical