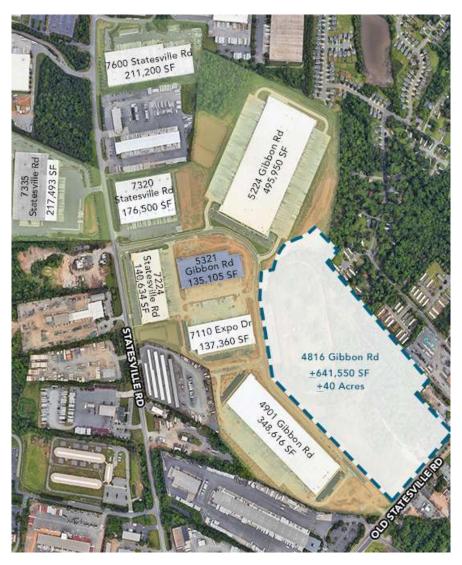

#### **BUILDING STATUS**

| 7224 Statesville Rd (1) | Completed / 100% leased         |
|-------------------------|---------------------------------|
| 5224 Gibbon Rd (2)      | Completed / 100% leased         |
| 5321 Gibbon Rd (3)      | Completed / 100% leased         |
| 7110 Expo Dr (4)        | Completed / 37,972 SF           |
| 4901 Gibbon Rd (5)      | Completed / 100% leased         |
| 4816 Gibbon Rd (6)      | Under Construction / 641,550 SF |