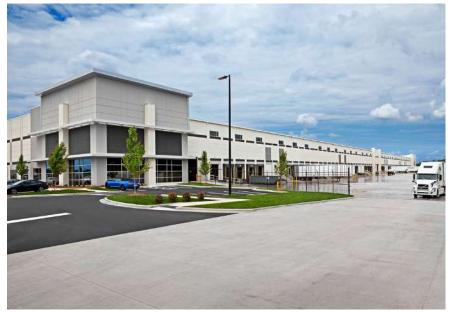

STATESVILLE ROAD | CHARLOTTE, NC 28269

 $\pm$ 1.8 million square feet of new, Class A distribution and manufacturing space

### Metrolina Park is a Class A distribution park on a ±163 acre site in North Charlotte.

Metrolina is developed and managed by Beacon Partners, the largest single-entity owner of industrial space in Charlotte, providing maximum flexibility and service to customers.