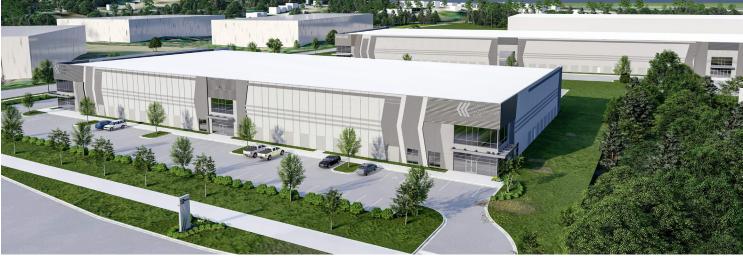

±1.1M SF INDUSTRIAL PARK

INTERSECTION OF RHYNE ROAD & MOUNT HOLLY ROAD | CHARLOTTE, NC 28214

- A  $\pm$ 1.1 million SF master-planned manufacturing and logistics park
- Located less than a mile from I-485 / Mount Holly Road (Exit 14) and Moores Chapel Road (Exit 12)
- 32'- 40' minimum clear height
- Full concrete truck court
- ESFR sprinkler system
- Zoning I-1 (CD)
- Ideal Central Charlotte location:
  - +2.0 miles to I-85
  - ±4.0 miles to CLT Airport
  - ±5.0 miles to I-77