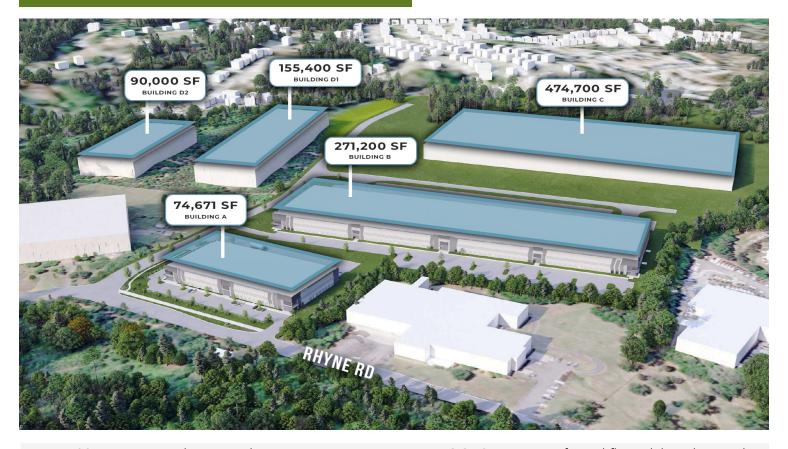

### PROPOSED PARK FEATURES

ADDRESS: Rhyne Road FLOORS: 6" unreinforced floor slab with speed

Charlotte, NC 28214

bay reinforced with #3's at 18' O.C.

COUNTY: Mecklenburg ROOF: 60 mil TPO membrane

PARK TOTAL SF: ±1,057,100 UTILITIES:

OFFICE SF: BTS WATER / SEWER: Charlotte Water

CLEAR HEIGHT: 32' - 40' POWER: Duke Energy

ZONING: I-1 (CD) GAS: Piedmont Natural Gas

FIRE PROTECTION: ESFR PHONE/DATA: AT&T

LIGHTING: LED LOCATION:

COLUMN SPACING: 52'6"x 45' typical with ±0.5 mile 1-485

60' speedbay ±2.0 miles 1-85

CONSTRUCTION: ±4.0 miles CLT Airport

WALLS: Tilt concrete ±5.0 miles 1-77

FOR MORE INFORMATION, CONTACT: