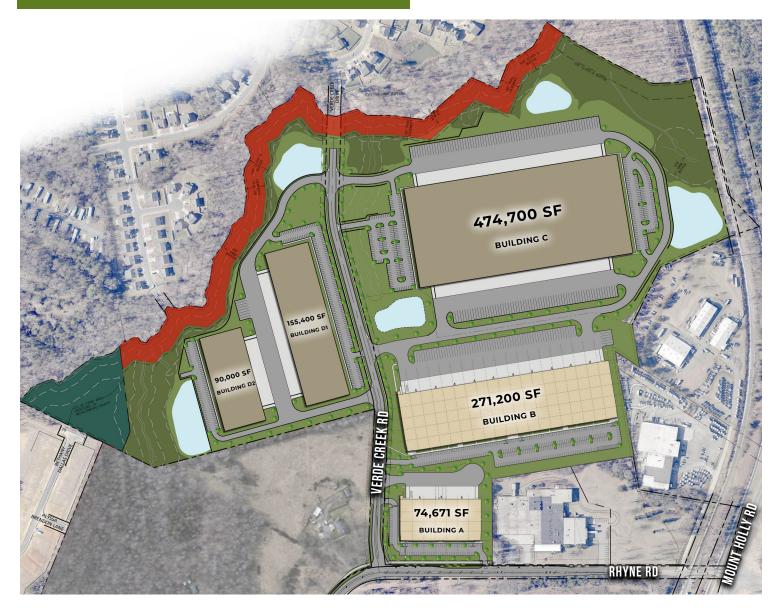

slab with speed

Charlotte, NC 28214

bay reinforced with #3's at 18' O.C.

COUNTY: Mecklenburg ROOF: 60 mil TPO membrane

PARK TOTAL SF: ±1,057,100 UTILITIES:

OFFICE SF: BTS WATER / SEWER: Charlotte Water

CLEAR HEIGHT: 32' - 40' POWER: Duke Energy

ZONING: I-1 (CD) GAS: Piedmont Natural Gas

FIRE PROTECTION: ESFR PHONE/DATA: AT&T

LIGHTING: LED LOCATION:

COLUMN SPACING: 52'6"x 45' typical with ±0.5 mile 1-485

60' speedbay ±2.0 miles 1-85

CONSTRUCTION: ±4.0 miles CLT Airport

WALLS: Tilt concrete ±5.0 miles 1-77

FOR MORE INFORMATION, CONTACT:

#### **TIM ROBERTSON**

704.926.1405 (d) | 704.654.9880 (m)

 $\underline{tim.robertson@beacondevelopment.com}$ 

500 East Morehead Street, Suite 200 | Charlotte, NC 28202 | www.beacondevelopment.com



CHARLOTTE, NC 28214

## PARK SITE PLAN





CHARLOTTE, NC 28214

## **LOCATION AERIAL**



FOR MORE INFORMATION, CONTACT:

**TIM ROBERTSON** 

704.926.1405 (d) | 704.654.9880 (m)

 $\underline{tim.robertson@beacondevelopment.com}$ 

500 East Morehead Street, Suite 200 | Charlotte, NC 28202 | www.beacondevelopment.com