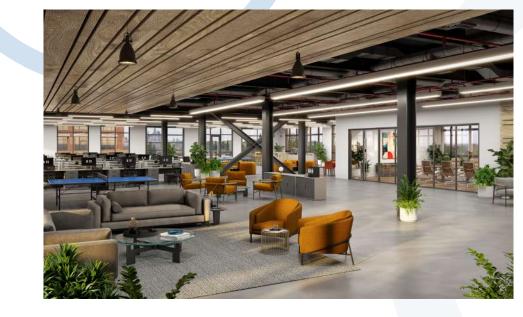

## **WORK HERE**

C

Stations 3 and 4 deliver a compelling mix of Indooroutdoor retail and office space that let's you get business done your way. Everything from the smallest detail to the biggest feature was designed to create an inspiring, efficient, wellness-oriented workplace that helps attract and retain employees.

- Office suites from 5,000-105,000 SF
- Brick façades with oversized, operable windows
- Entry via open-air lobby with state-of-the-art elevators, or via exterior staircases
- Expansive private terraces on each floor
- Unparalleled views of South End and Uptown Charlotte
- Free, on site parking, lots and lots of it
- Direct access to The Rail Trail
- Adjacent to the Scaleybark Light Rail stop
- Outdoor park

ATRIUM-STYLE
OPEN-AIR LOBBIES

EXTERIOR STAIRCASES

PRIVATE TERRACES

A WELLNESS, ORIENTED WORKPLAGE