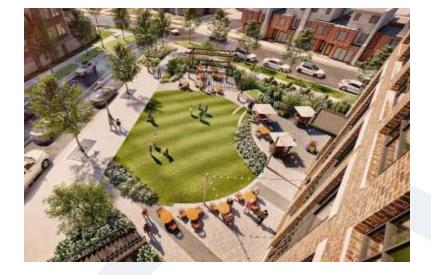

- Office suites from 5,000-105,000 SF
- Brick façades with oversized, operable windows
- Entry via open-air lobby with state-of-the-art elevators, or via exterior staircases
- Expansive private terraces on each floor
- Unparalleled views of South End and Uptown Charlotte
- Free, on site parking, lots and lots of it
- Direct access to The Rail Trail
- Adjacent to the Scaleybark Light Rail stop
- Outdoor park

ATRIUM-STYLE
OPEN-AIR LOBBIES

EXTERIOR STAIRCASES

PRIVATE TERRACES

A WELLNESS, ORIENTED WORKPLAGE