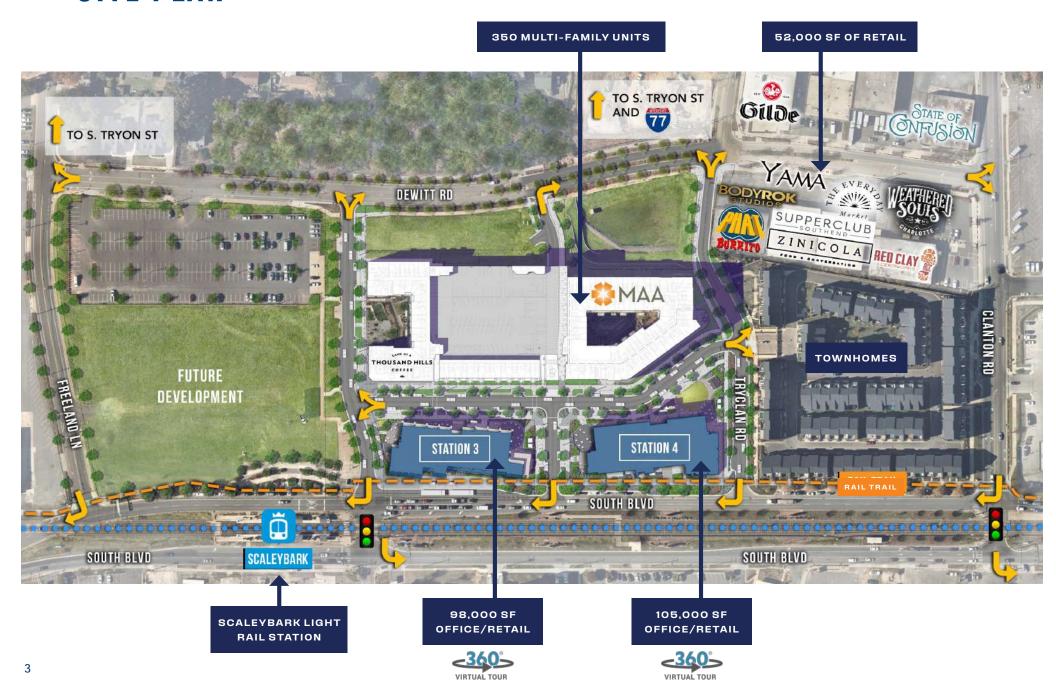

thoughtfully designed adjacent to the Scaleybark light rail station.

The first phase, Station 3 and Station 4, will anchor this









A 15-ACRE MIXED-USE CHARLOTTE'S LOWER SOUTH END

LOSO



## SITE PLAN





# GETTING HERE IS EASY





## **WORK HERE**

C



Stations 3 and 4 deliver a compelling mix of Indooroutdoor retail and office space that let's you get business done your way. Everything from the smallest detail to the biggest feature was designed to create an inspiring, efficient, wellness-oriented workplace that helps attract and retain employees.

- Office suites from 5,000-105,000 SF
- Brick façades with oversized, operable windows
- Entry via open-air lobby with state-of-the-art elevators, or via exterior staircases
- Expansive private terraces on each floor
- Unparalleled views of South End and Uptown Charlotte
- Free, on site parking, lots and lots of it
- Direct access to The Rail Trail
- Adjacent to the Scaleybark Light Rail stop
- Outdoor park



ATRIUM-STYLE
OPEN-AIR LOBBIE