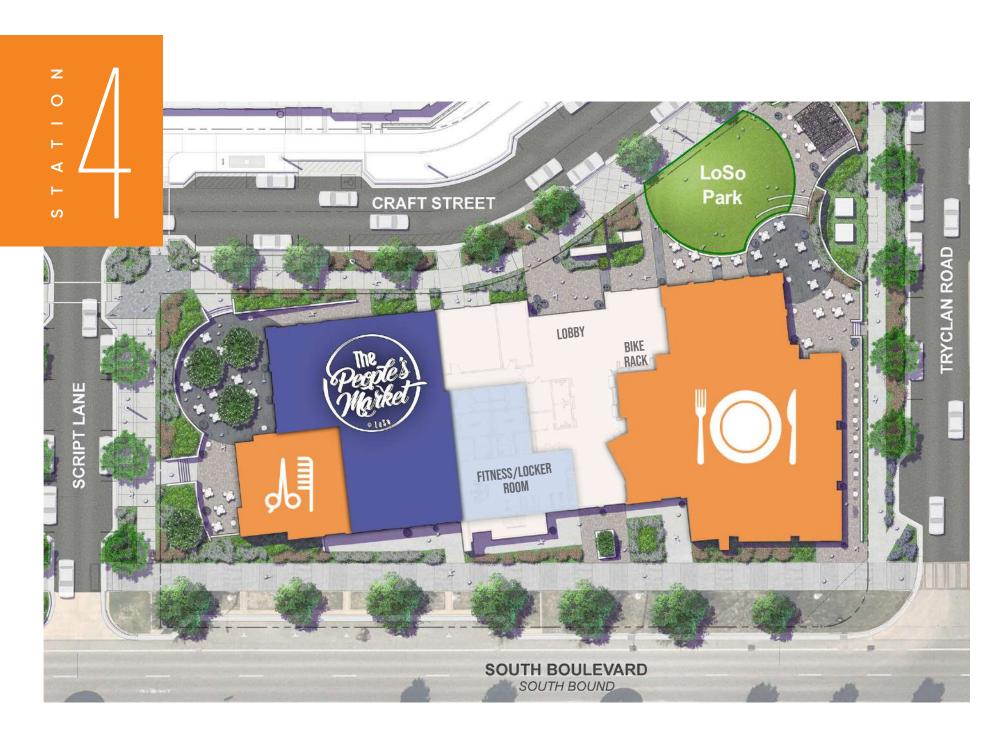

ENT DISTRICT ON THE VERGE OF SOUTH END

PUBLIC TRANSPORTATION









ACCESS BIKABLE

WALKABLE

SCOOTABLE



RESTAURANT CONCEPTS



FOOD AND BEVERAGE DESTINATION

OUTDOOR

LIFESTYLE



PEDESTRIAN PROXIMITY

20+ NEARBY BREWERIES + ENTERTAINMENT VENUES

+1 MILLION SF OF PLANNED OFFICE

+4,400 NEW MULTIFAMILY UNITS DELIVERED BY Q4 2023

#### MAP KEY











### **RESTAURANT ADDITIONS**





























TGO BOY

















16 SEOUL P BOWL













### NEARBY BREWERIES + ENTERTAINMENT VENUES

+ 10 NEW RESTAURANTS

+1 MILLION SF
OF PLANNED OFFICE SPACE

5,000+ RESIDENTS

## THE NEXT BEST THING IS ALREADY HERE

4,400
NEW UNITS SCHEDULED
TO BE DELIVERED BY
Q42023

ULTIMATE WALK TO WORK CONVENIENCE

HOUSING OPTIONS AVAILABLE AT **EVERY PRICE POINT** 



GROUND FLOOR

















#### THE STATION AT

# Lo(S)o

O

#### **OFFICE**

Beacon Partners Erin Shaw

Managing Director | Office Investments 704.926.1414 erin@beacondevelopment.com

#### **Claire Shealy**

Associate | Office 704.926.1409 claire@beacondevelopment.com thestationatloso.com

Beacon Partners is a Carolina-based real estate firm specializing in the development, acquisition, and operation of industrial, office and mixed-use properties.



RETAIL
Thrift Commercial

Real Estate Services
Charles Thrift
704.622.1795
charles@thriftcres.com
thriftcres.com