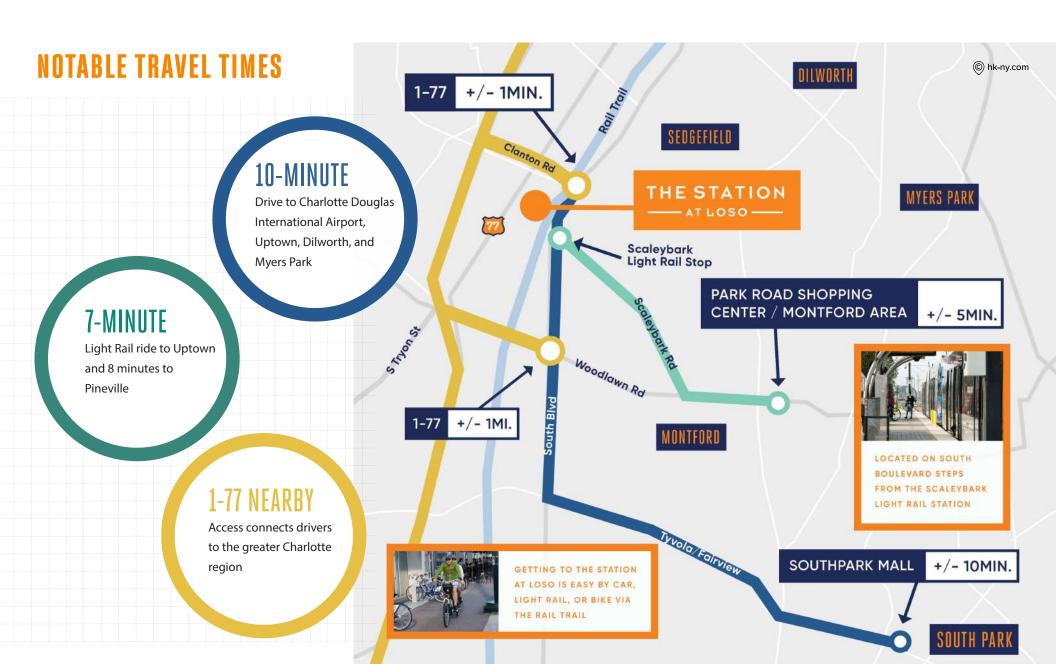

thoughtfully designed adjacent to the Scaleybark light rail station.

The first phase, Station 3 and Station 4, will anchor this









A 15-ACRE MIXED-USE CHARLOTTE'S LOWER SOUTH END

LOSO



## SITE PLAN





# GETTING HERE IS EASY





## **WORK HERE**

C



Stations 3 and 4 deliver a compelling mix of Indooroutdoor retail and office space that let's you get business done your way. Everything from the smallest detail to the biggest feature was designed to create an inspiring, efficient, wellness-oriented workplace that helps attract and retain employees.

- Office suites from 5,000-105,000 SF
- Brick façades with oversized, operable windows
- Entry via open-air lobby with state-of-the-art elevators, or via exterior staircases
- Expansive private terraces on each floor
- Unparalleled views of South End and Uptown Charlotte
- Free, on site parking, lots and lots of it
- Direct access to The Rail Trail
- Adjacent to the Scaleybark Light Rail stop
- Outdoor park



ATRIUM-STYLE
OPEN-AIR LOBBIES

EXTERIOR STAIRCASES

PRIV