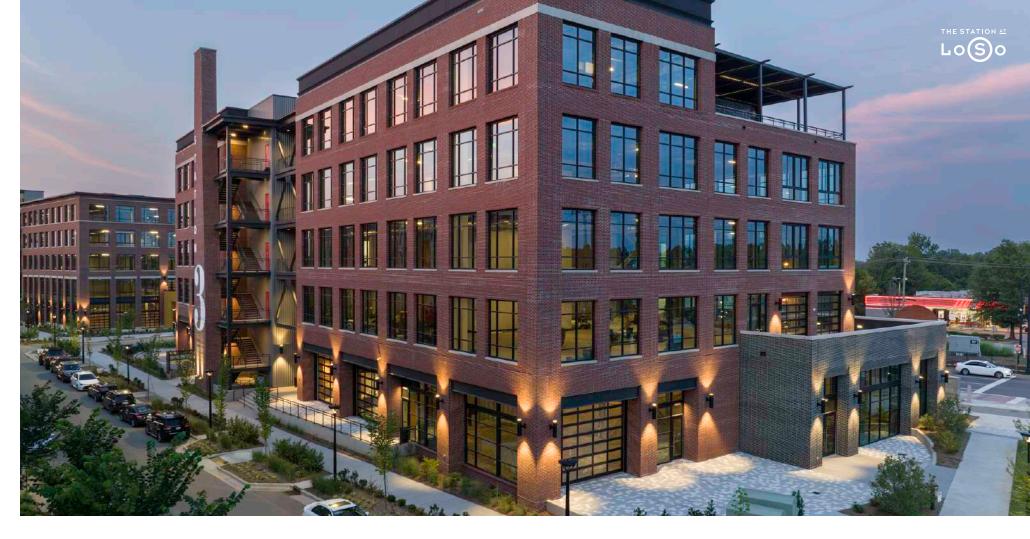

thoughtfully designed adjacent to the Scaleybark light rail station.

The first phase, Station 3 and Station 4, will anchor this

A 15-ACRE MIXED-USE CHARLOTTE'S LOWER SOUTH END

LOSO

## **WORK HERE**

C

Stations 3 and 4 deliver a compelling mix of Indooroutdoor retail and office space that let's you get business done your way. Everything from the smallest detail to the biggest feature was designed to create an inspiring, efficient, wellness-oriented workplace that helps attract and retain employees.

- Office suites from 5,000-105,000 SF
- Brick façades with oversized, operable windows
- Entry via open-air lobby with state-of-the-art elevators, or via exterior staircases
- Expansive private terraces on each floor
- Unparalleled views of South End and Uptown Charlotte
- Free, on site parking, lots and lots of it
- Direct access to The Rail Trail
- Adjacent to the Scaleybark Light Rail stop
- Outdoor park