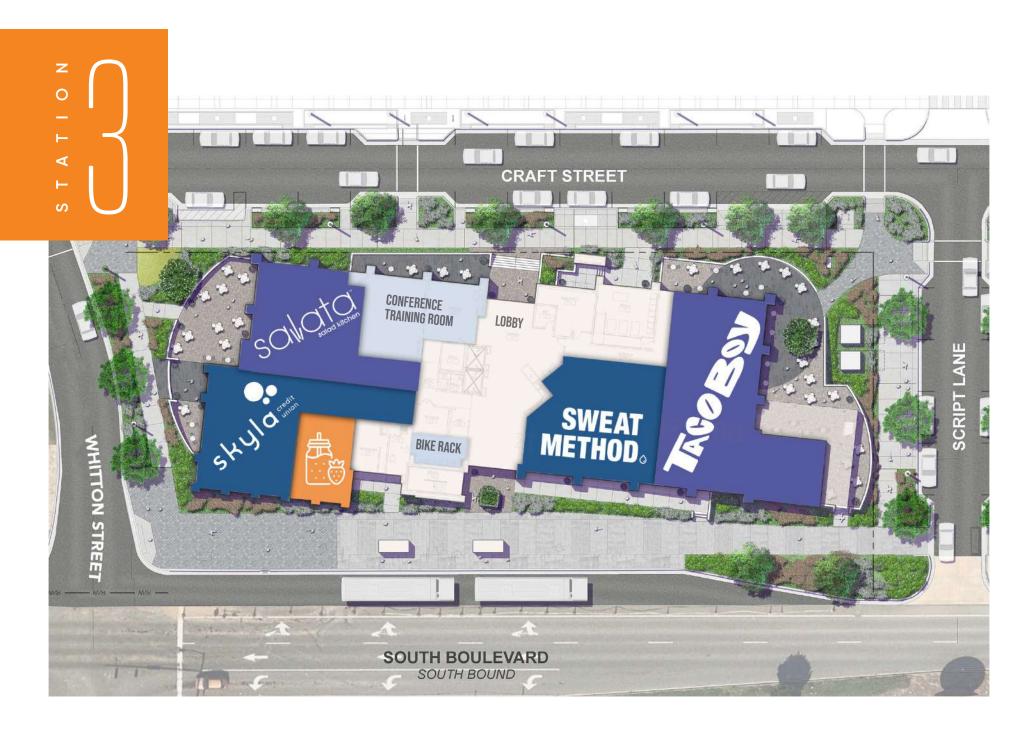

## SITE PLAN

## **WORK HERE**

C

Stations 3 and 4 deliver a compelling mix of Indooroutdoor retail and office space that let's you get business done your way. Everything from the smallest detail to the biggest feature was designed to create an inspiring, efficient, wellness-oriented workplace that helps attract and retain employees.

- Office suites from 5,000-105,000 SF
- Brick façades with oversized, operable windows
- Entry via open-air lobby with state-of-the-art elevators, or via exterior staircases
- Expansive private terraces on each floor
- Unparalleled views of South End and Uptown Charlotte
- Free, on site parking, lots and lots of it
- Direct access to The Rail Trail
- Adjacent to the Scaleybark Light Rail stop
- Outdoor park