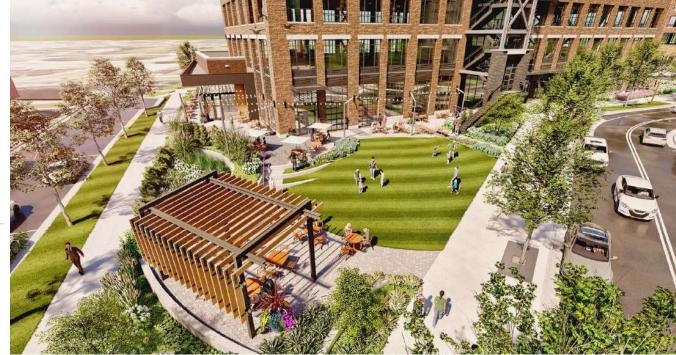

## SITE PLAN

## **WORK HERE**

C

Stations 3 and 4 deliver a compelling mix of Indooroutdoor retail and office space that let's you get business done your way. Everything from the smallest detail to the biggest feature was designed to create an inspiring, efficient, wellness-oriented workplace that helps attract and retain employees.

- Office suites from 5,000-105,000 SF
- Brick façades with oversized, operable windows
- Entry via open-air lobby with state-of-the-art elevators, or via exterior staircases
- Expansive private terraces on each floor
- Unparalleled views of South End and Uptown Charlotte
- Free, on site parking, lots and lots of it
- Direct access to The Rail Trail
- Adjacent to the Scaleybark Light Rail stop
- Outdoor park