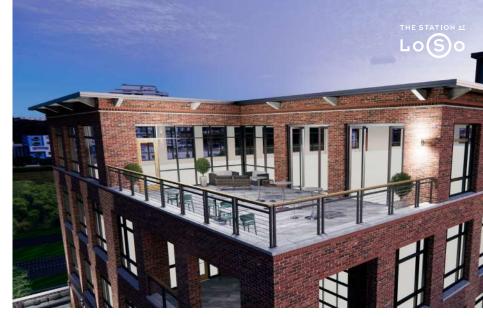

- Office suites from 5,000-105,000 SF
- Brick façades with oversized, operable windows
- Entry via open-air lobby with state-of-the-art elevators, or via exterior staircases
- Expansive private terraces on each floor
- Unparalleled views of South End and Uptown Charlotte
- Free, on site parking, lots and lots of it
- Direct access to The Rail Trail
- Adjacent to the Scaleybark Light Rail stop
- Outdoor park

ATRIUM-STYLE
OPEN-AIR LOBBIES

EXTERIOR STAIRCASES

PRIVATE TERRACES

A WELLNESS, ORIENTED WORKPLAGE