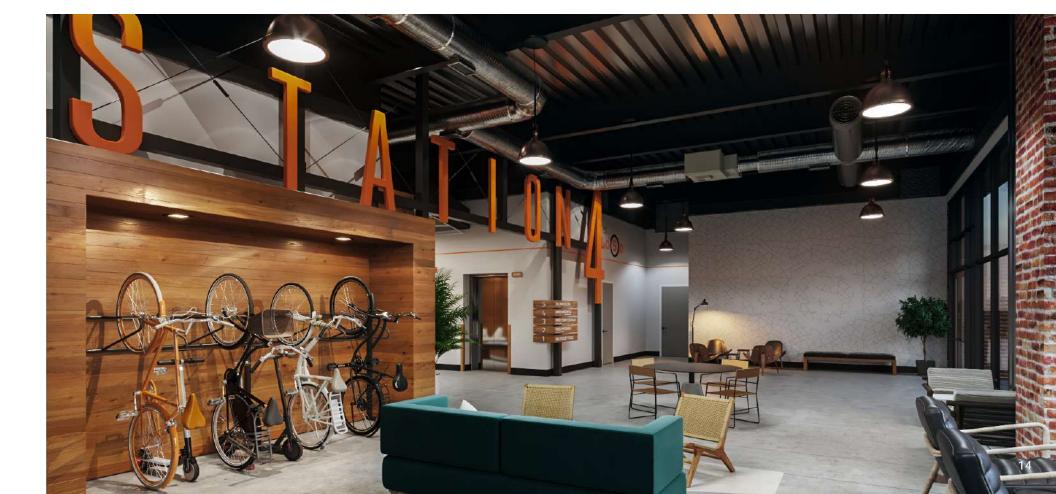

## **WORK HERE**

C

Stations 3 and 4 deliver a compelling mix of Indooroutdoor retail and office space that let's you get business done your way. Everything from the smallest detail to the biggest feature was designed to create an inspiring, efficient, wellness-oriented workplace that helps attract and retain employees.

## A WORK ENVIRONMENT THAT WORKS FOR YOU

**50-PERSON TRAINING ROOM WITH INDOOR/ OUTDOOR SPACE** 

> 2,000 SF TENANT DEDICATED FITNESS AND LOCKER ROOMS, FEATURING PELOTON BIKES

UCHLESS PLUMBING

FITWEL HEALTHY BUILDING DESIGN CERTIFIED

TOUCHLESS **BUILDING ACCESS** 

**BEST-IN-CLASS** 

0

SECURED ACCESS TO EACH FLOOR VIA TOUCHLESS ELEVATORS AND EXTERIOR

INDOOR-OUTDOOR **WORKSPACE ON EVERY** FLOOR

LEED SILVER CERTIFIED

ANTI-MICROBIAL SURFACES