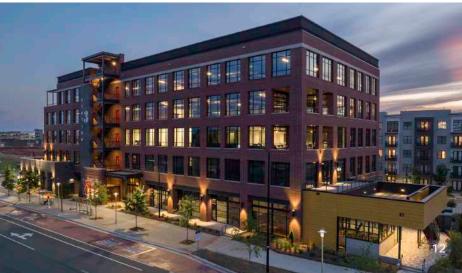

thoughtfully designed adjacent to the Scaleybark light rail station.

The first phase, Station 3 and Station 4, will anchor this

A 15-ACRE MIXED-USE CHARLOTTE'S LOWER SOUTH END

LOSO

- Office suites from 5,000-105,000 SF
- Brick façades with oversized, operable windows
- Entry via open-air lobby with state-of-the-art elevators, or via exterior staircases
- Expansive private terraces on each floor
- Unparalleled views of South End and Uptown Charlotte
- Free, on site parking, lots and lots of it
- Direct access to The Rail Trail
- Adjacent to the Scaleybark Light Rail stop
- Outdoor park