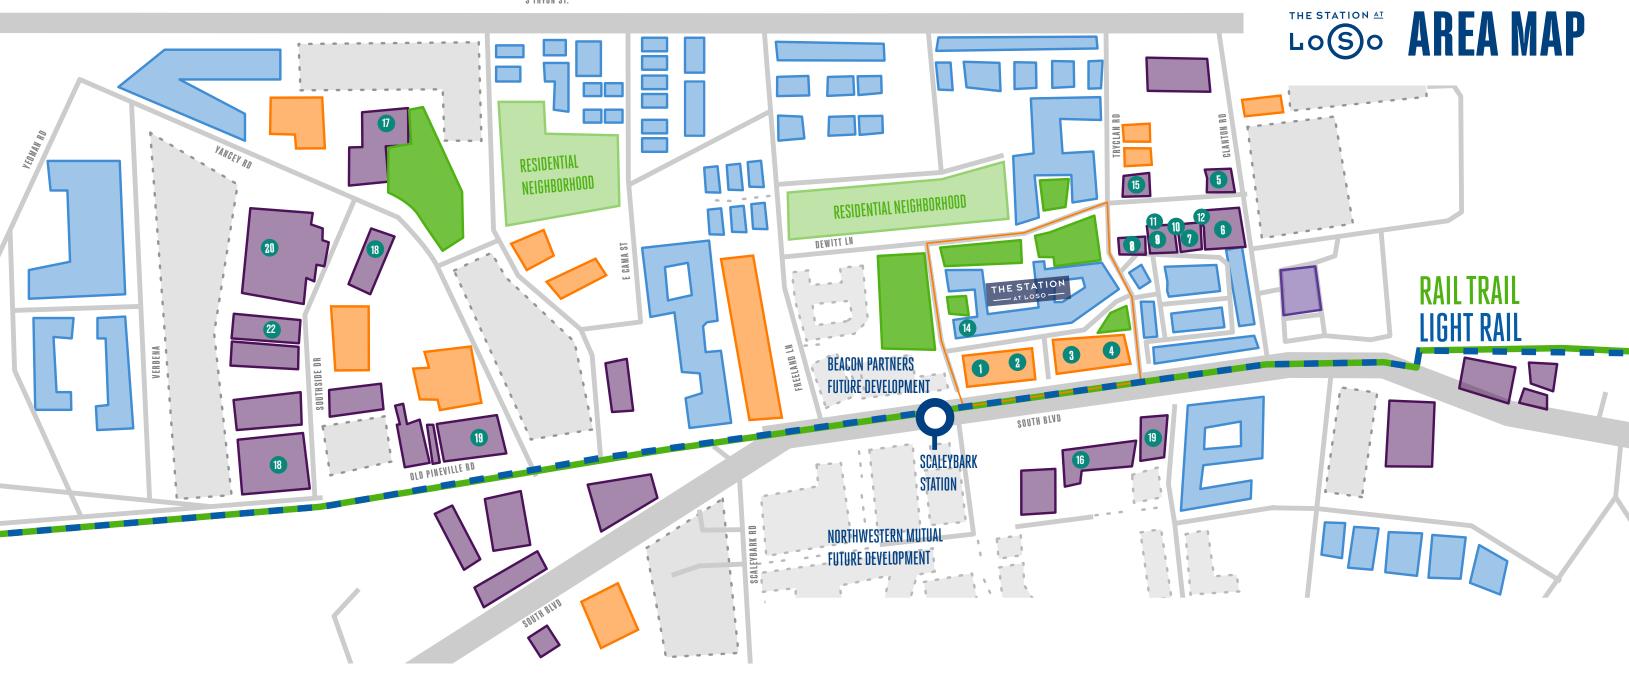

ESS, ORIENTED WORKPLAGE



## A WORK ENVIRONMENT THAT WORKS FOR YOU

**50-PERSON TRAINING ROOM WITH INDOOR/ OUTDOOR SPACE** 

> 2,000 SF TENANT DEDICATED FITNESS AND LOCKER ROOMS, FEATURING PELOTON BIKES

UCHLESS PLUMBING

FITWEL HEALTHY BUILDING DESIGN CERTIFIED



TOUCHLESS **BUILDING ACCESS** 

**BEST-IN-CLASS** 



0

SECURED ACCESS TO EACH FLOOR VIA TOUCHLESS ELEVATORS AND EXTERIOR

INDOOR-OUTDOOR **WORKSPACE ON EVERY** FLOOR

LEED SILVER CERTIFIED

ANTI-MICROBIAL SURFACES





into the building during favorable conditions



**WILL MEET OR EXCEED ASHRAE** 



SOON-TO-BE-LAUNCHED



A BUSTLING ENTERTAINMENT DISTRICT ON THE VERGE OF SOUTH END

PUBLIC TRANSPORTATION









ACCESS BIKABLE

WALKABLE

SCOOTABLE



RESTAURANT CONCEPTS



FOOD AND BEVERAGE DESTINATION

OUTDOOR

LIFESTYLE



PEDESTRIAN PROXIMITY

20+ NEARBY BREWERIES + ENTERTAINMENT VENUES

+1 MILLION SF OF PLANNED OFFICE

+4,400 NEW MULTIFAMILY UNITS DELIVERED BY Q4 2023

#### MAP KEY











### **RESTAURANT ADDITIONS**





























TGO BOY

















16 SEOUL P BOWL













### NEARBY BREWERIES + ENTERTAINMENT VENUES

+ 10 NEW RESTAURANTS

+1 MILLION SF
OF PLANNED OFFICE SPACE

5,000+ RESIDENTS

## THE NEXT BEST THING IS ALREADY HERE

4,400
NEW UNITS SCHEDULED
TO BE DELIVERED BY
Q42023

ULTIMATE WALK TO WORK CONVENIENCE

HOUSING OPTIONS AVAILABLE AT **EVERY PRICE POINT** 



GROUND FLOOR

















#### THE STATION AT

# Lo(S)o

O

#### **OFFICE**

Beacon Partners Erin Shaw

Managing Director | Office Investments 704.926.1414 erin@beacondevelopment.com

#### **Claire Sh