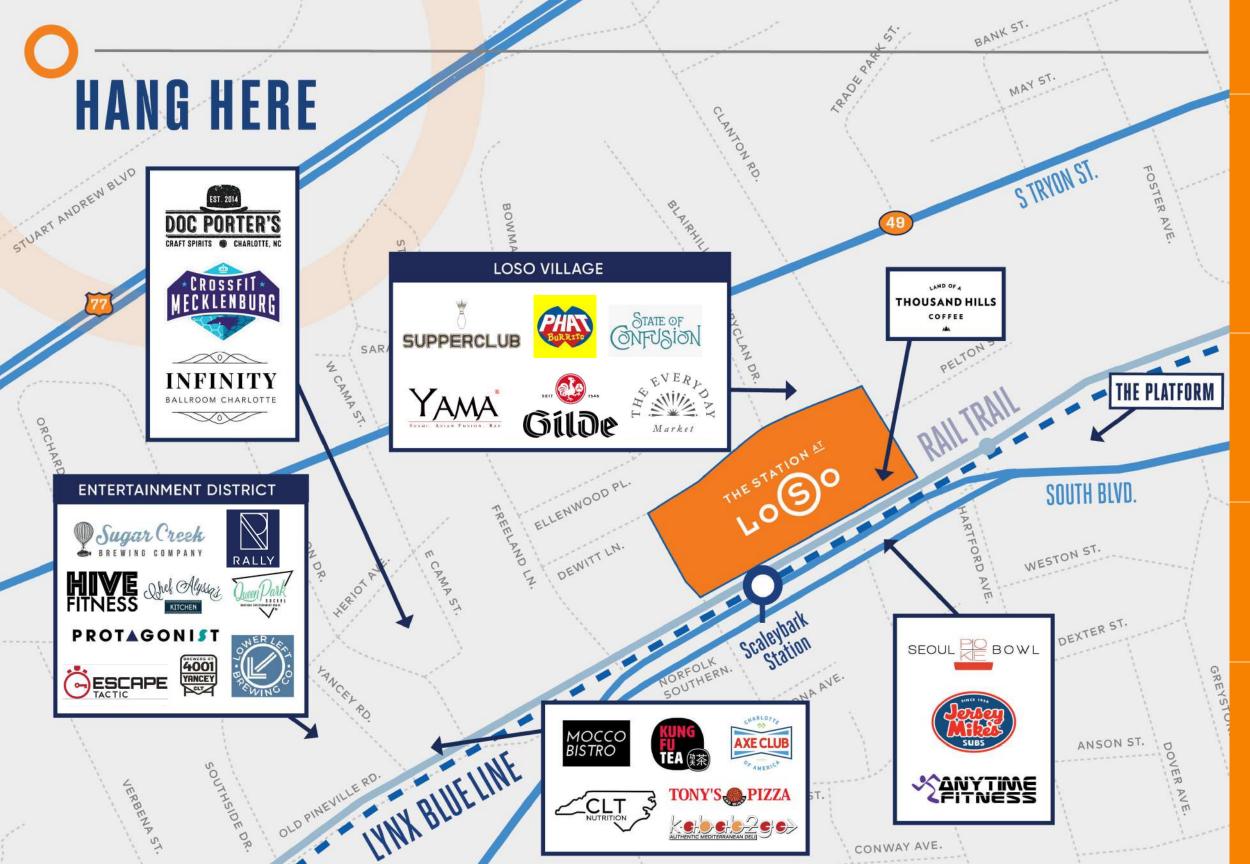

#### INDOOR-OUTDOOR 25,000 SF ON THE DINING AND RETAIL 25,000 SF OF STAT

A BUSTLING ENTERTAINMENT DISTRICT ON THE VERGE OF SOUTH END

ACCESS

BIKABLE WALKABLE SCOOTABLE

OUTDOOR

**LOSO VILLAGE** 52,000 SF FOOD AND BEVERAGE DESTINATION

ON THE GROUND FLOOR OF STATIONS 3 AND 4 SOON-TO-BE-LAUNCHED

#### The Platform A NEW UNIQUE DINING DESTINATION 35,000 SF

FEATURING BREWERIES AND MODERN RESTAURANT CONCEPTS