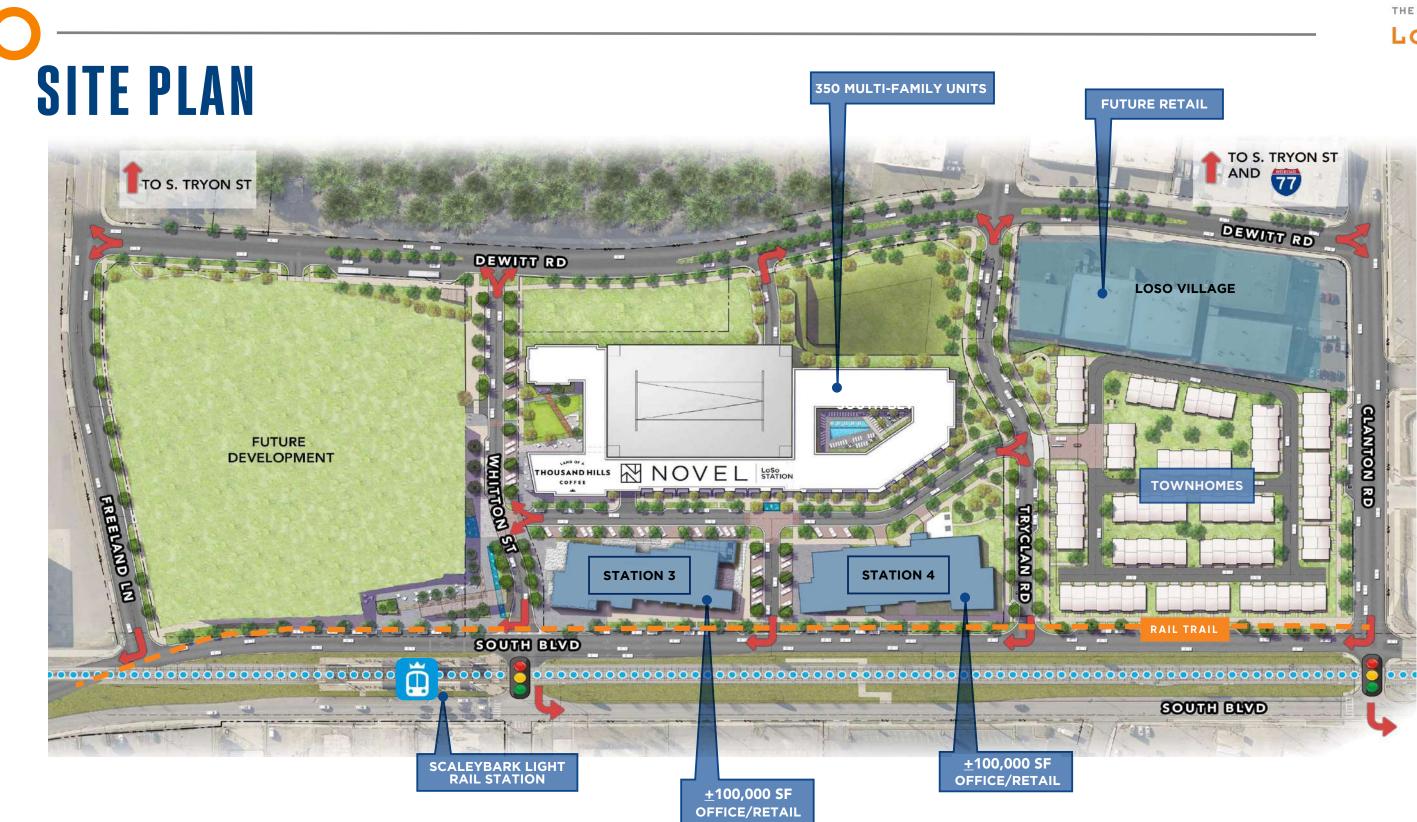

# Charlotte's

TRA

Beacon Partners has broken ground on The Station at adjacent to the Scaleybark

The first phase, Station 3 and development, and provide a hub for the growing and vibrant neighborhood.

OVERVIEW

#### **DEVELOPMENT IN THE**

A 15-ACRE MIXED-USE

HEART OF CHARLOTTE'S

LOWER SOUTH END.

# WORK HERE

ATRIUM-STYLE OPEN-AIR LOBBIES

Stations 3 and 4 will deliver a compelling mix of indooroutdoor retail and office space that let's you get business done your way. Everything from the smallest detail to the biggest feature was designed to create an inspiring, efficient, wellness-oriented workplace that helps attract and retain employees.

- Office suites from 5,000 -100,000 SF
- Brick façades with oversized, operable windows
- Entry via open-air lobby with state-of-the-art elevators, or via exterior staircases
- Expansive private terraces on each floor
- Unparalleled views of South End and Uptown Charlotte
- Free, on site parking, lots and lots of it
- Direct access to The Rail Trail
- Adjacent to the Scaleybark Light Rail stop
- Outdoor park

#### INDOOR-OUTDOOR 25,000 SF ON THE DINING AND RETAIL 25,000 SF OF STAT

A BUSTLING ENTERTAINMENT DISTRICT ON THE VERGE OF SOUTH END

ACCESS

BIKABLE WALKABLE SCOOTABLE

OUTDOOR

**LOSO VILLAGE** 52,000 SF FOOD AND BEVERAGE DESTINATION

ON THE GROUND FLOOR OF STATIONS 3 AND 4 SOON-TO-BE-LAUNCHED

#### The Platform A NEW UNIQUE DINING DESTINATION 35,000 SF

FEATURING BREWERIES AND MODERN RESTAURANT CONCEPTS