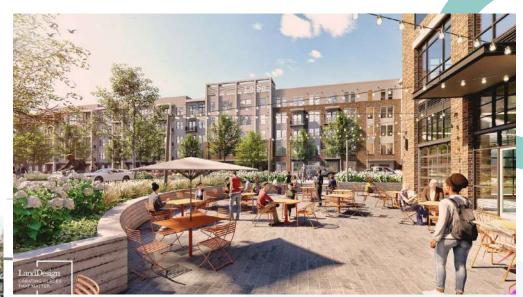

#### INDOOR-OUTDOOR 25,000 SF ON THE DINING AND RETAIL 25,000 SF OF STAT

A BUSTLING ENTERTAINMENT DISTRICT ON THE VERGE OF SOUTH END

ACCESS

BIKABLE WALKABLE SCOOTABLE

OUTDOOR

**LOSO VILLAGE** 52,000 SF FOOD AND BEVERAGE DESTINATION

ON THE GROUND FLOOR OF STATIONS 3 AND 4 SOON-TO-BE-LAUNCHED

#### The Platform A NEW UNIQUE DINING DESTINATION 35,000 SF

FEATURING BREWERIES AND MODERN RESTAURANT CONCEPTS