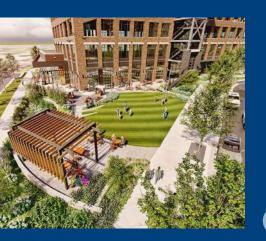

- Office suites from 5,000 -100,000 SF
- Brick façades with oversized, operable windows
- Entry via open-air lobby with state-of-the-art elevators, or via exterior staircases
- Expansive private terraces on each floor
- Unparalleled views of South End and Uptown Charlotte
- Free, on site parking, lots and lots of it
- Direct access to The Rail Trail
- Adjacent to the Scaleybark Light Rail stop
- Outdoor park

#### INDOOR-OUTDOOR 25,000 SF ON THE DINING AND RETAIL 25,000 SF OF STAT

A BUSTLING ENTERTAINMENT DISTRICT ON THE VERGE OF SOUTH END

ACCESS

BIKABLE WALKABLE SCOOTABLE

OUTDOOR

**LOSO VILLAGE** 52,000 SF FOOD AND BEVERAGE DESTINATION