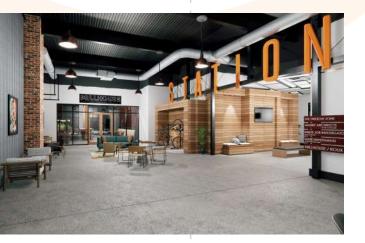

# WORK HERE

ATRIUM-STYLE OPEN-AIR LOBBIES

Stations 3 and 4 will deliver a compelling mix of indooroutdoor retail and office space that let's you get business done your way. Everything from the smallest detail to the biggest feature was designed to create an inspiring, efficient, wellness-oriented workplace that helps attract and retain employees.

- Office suites from 5,000 -100,000 SF
- Brick façades with oversized, operable windows
- Entry via open-air lobby with state-of-the-art elevators, or via exterior staircases
- Expansive private terraces on each floor
- Unparalleled views of South End and Uptown Charlotte
- Free, on site parking, lots and lots of it
- Direct access to The Rail Trail
- Adjacent to the Scaleybark Light Rail stop
- Outdoor park