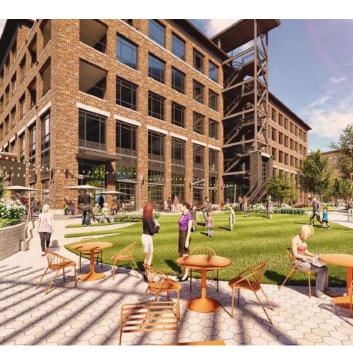

# WORK HERE

ATRIUM-STYLE OPEN-AIR LOBBIES

Stations 3 and 4 will deliver a compelling mix of indooroutdoor retail and office space that let's you get business done your way. Everything from the smallest detail to the biggest feature was designed to create an inspiring, efficient, wellness-oriented workplace that helps attract and retain employees.

- Office suites from 5,000 -100,000 SF
- Brick façades with oversized, operable windows
- Entry via open-air lobby with state-of-the-art elevators, or via exterior staircases
- Expansive private terraces on each floor
- Unparalleled views of South End and Uptown Charlotte
- Free, on site parking, lots and lots of it
- Direct access to The Rail Trail
- Adjacent to the Scaleybark Light Rail stop
- Outdoor park

#### INDOOR-OUTDOOR 25,000 SF ON THE DINING AND RETAIL 25,000 SF OF STAT

A BUSTLING ENTERTAINMENT DISTRICT ON THE VERGE OF SOUTH END

ACCESS

BIKABLE WALKABLE SCOOTABLE

OUTDOOR

**LOSO VILLAGE** 52,000 SF FOOD AND BEVERAGE DESTINATION