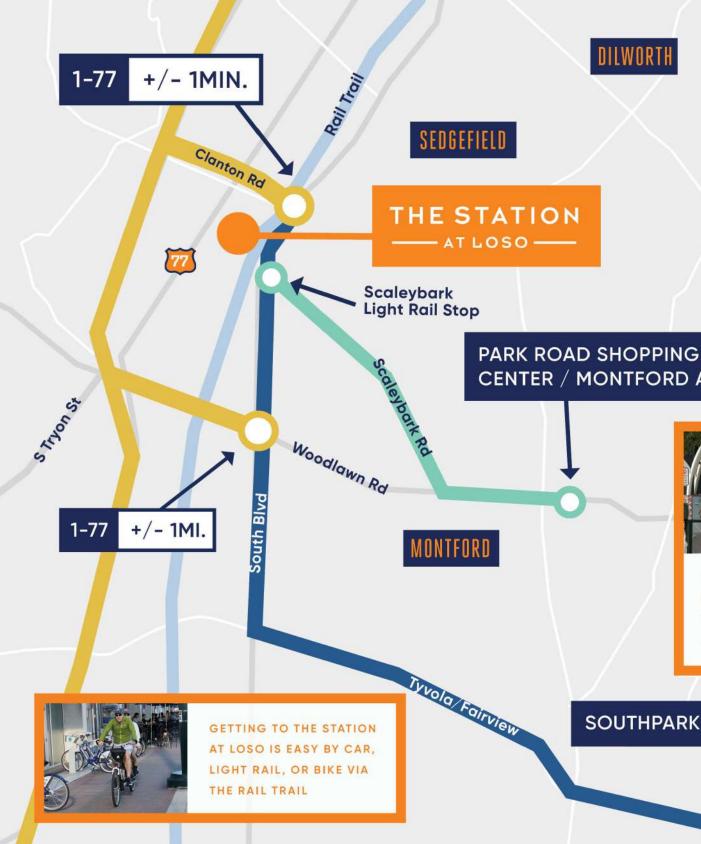

# GETTING HERE IS EASY

#### **NOTABLE TRAVEL TIMES**

**7-MINUTE** 

Light Rail ride to Uptown and 8 minutes to Pineville

#### **10-MINUTE** Drive to Charlotte

Douglas International Airport, Uptown, Dilworth, and Myers Park

1-77 NEARBY Access connects drivers to the greater Charlotte region

#### DILWORTH

#### **MYERS PARK**

#### **CENTER / MONTFORD AREA**

LOCATED ON SOUTH **BOULEVARD STEPS** FROM THE SCALEYBARK LIGHT RAIL STATION

SOUTHPARK MALL