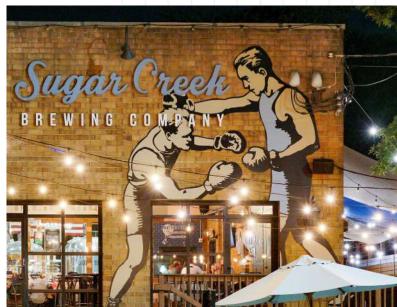

#### INDOOR-OUTDOOR 25,000 SF ON THE DINING AND RETAIL 25,000 SF OF STAT

A BUSTLING ENTERTAINMENT DISTRICT ON THE VERGE OF SOUTH END

ACCESS

BIKABLE WALKABLE SCOOTABLE

OUTDOOR

**LOSO VILLAGE** 52,000 SF FOOD AND BEVERAGE DESTINATION

#### The Platform A NEW UNIQUE DINING DESTINATION 35,000 SF

FEATURING BREWERIES AND MODERN RESTAURANT CONCEPTS

#### 20 NEARBY BREWERIES + ENTERTAINMENT VENUES