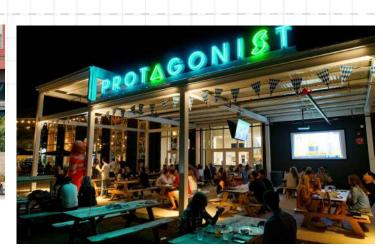

#### INDOOR-OUTDOOR 25,000 SF ON THE DINING AND RETAIL 25,000 SF OF STAT

A BUSTLING ENTERTAINMENT DISTRICT ON THE VERGE OF SOUTH END

ACCESS

BIKABLE WALKABLE SCOOTABLE

OUTDOOR

**LOSO VILLAGE** 52,000 SF FOOD AND BEVERAGE DESTINATION

#### 20 NEARBY BREWERIES + ENTERTAINMENT VENUES

#### +10 **NEW** RESTAURANTS