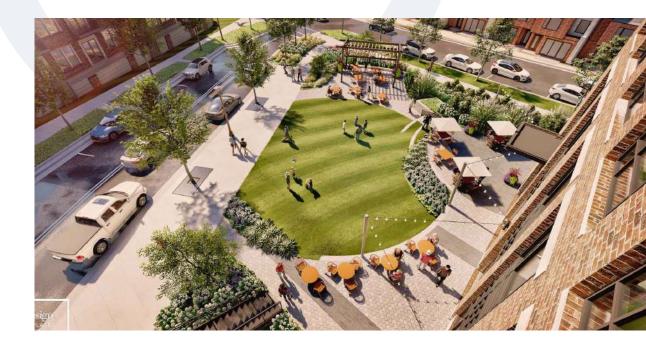

- Office suites from 5,000 -100,000 SF
- Brick façades with oversized, operable windows
- Entry via open-air lobby with state-of-the-art elevators, or via exterior staircases
- Expansive private terraces on each floor
- Unparalleled views of South End and Uptown Charlotte
- Free, on site parking, lots and lots of it
- Direct access to The Rail Trail
- Adjacent to the Scaleybark Light Rail stop
- Outdoor park

#### INDOOR-OUTDOOR 25,000 SF ON THE DINING AND RETAIL 25,000 SF OF STAT

A BUSTLING ENTERTAINMENT DISTRICT ON THE VERGE OF SOUTH END

ACCESS

BIKABLE WALKABLE SCOOTABLE

OUTDOOR

**LOSO VILLAGE** 52,000 SF FOOD AND BEVERAGE DESTINATION