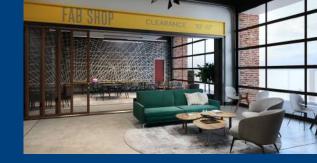

# WORK HERE

ATRIUM-STYLE OPEN-AIR LOBBIES

Stations 3 and 4 will deliver a compelling mix of indooroutdoor retail and office space that let's you get business done your way. Everything from the smallest detail to the biggest feature was designed to create an inspiring, efficient, wellness-oriented workplace that helps attract and retain employees.

- Office suites from 5,000 -100,000 SF
- Brick façades with oversized, operable windows
- Entry via open-air lobby with state-of-the-art elevators, or via exterior staircases
- Expansive private terraces on each floor
- Unparalleled views of South End and Uptown Charlotte
- Free, on site parking, lots and lots of it
- Direct access to The Rail Trail
- Adjacent to the Scaleybark Light Rail stop
- Outdoor park