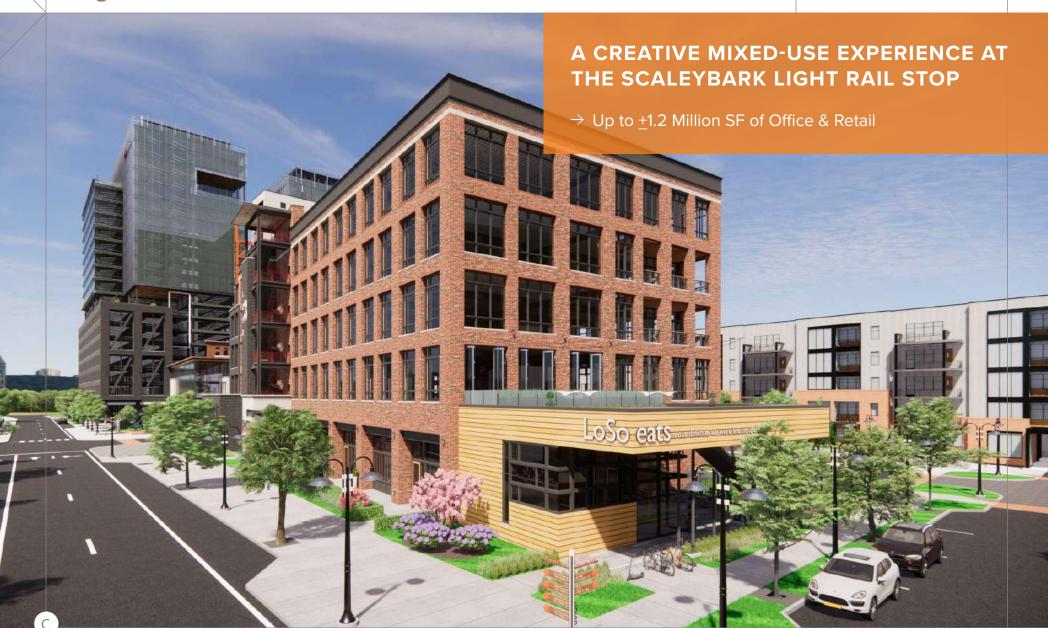

SOUTH BLVD CHARLOTTE, NC 28217

**THE STATION AT LOSO** is a 15 acre mixed-use development situated directly across from the LYNX light rail Scaleybark Station. Located in LoSo (Lower South End), a bustling entertainment district on the edge of South End, the South Boulevard corridor from Uptown Charlotte south continues to be one of Charlotte's most desirable locations. LoSo's recent growth has flourished into a walkable, eclectic retail center that offers an astounding mix of breweries, restaurants, shops, and nightlife. The Station's unsurpassed connectivity to the Charlotte area includes a 10 minute drive to Charlotte Douglas International Airport and Uptown, almost immediate access to I-77, a seven minute light rail ride to Uptown Charlotte and an eight minute ride from South Park. The Station is also located directly on the Rail Trail providing easy walking, biking and scooter access to South End and Uptown.

### 1.2 MILLION

SF

Creative office space within 4 buildings ranging from 20,000 -900,000 SF

#### 25,000 SF

Restaurant and retail space spread throughout the project

For leasing opportunities, contact:
Erin Shaw | 704.926.1414 | erin@beacondevelopment.com

A SHORT DRIVE TO THE CENTER OF IT ALL