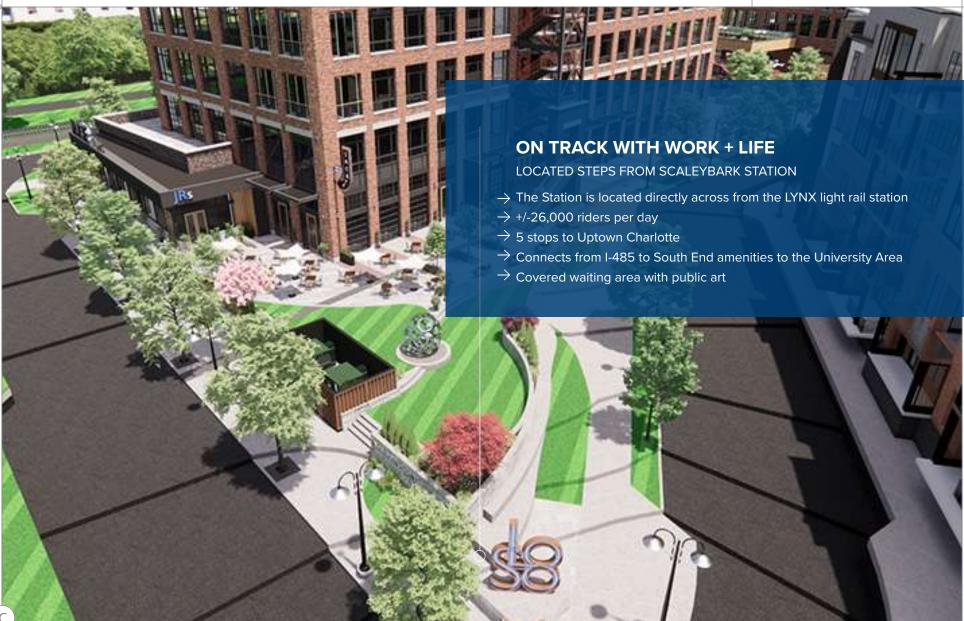

SOUTH BLVD CHARLOTTE, NC 28217

**THE STATION AT LOSO** is a 15 acre mixed-use development situated directly across from the LYNX light rail Scaleybark Station. Located in LoSo (Lower South End), a bustling entertainment district on the edge of South End, the South Boulevard corridor from Uptown Charlotte south continues to be one of Charlotte's most desirable locations. LoSo's recent growth has flourished into a walkable, eclectic retail center that offers an astounding mix of breweries, restaurants, shops, and nightlife. The Station's unsurpassed connectivity to the Charlotte area includes a 10 minute drive to Charlotte Douglas International Airport and Uptown, almost immediate access to I-77, a seven minute light rail ride to Uptown Charlotte and an eight minute ride from South Park. The Station is also located directly on the Rail Trail providing easy walking, biking and scooter access to South End and Uptown.

### OUTDOOR SPACE

A retail court and plazas throughout

### WALKABLE AMENITIES

Charlotte Rail Trail