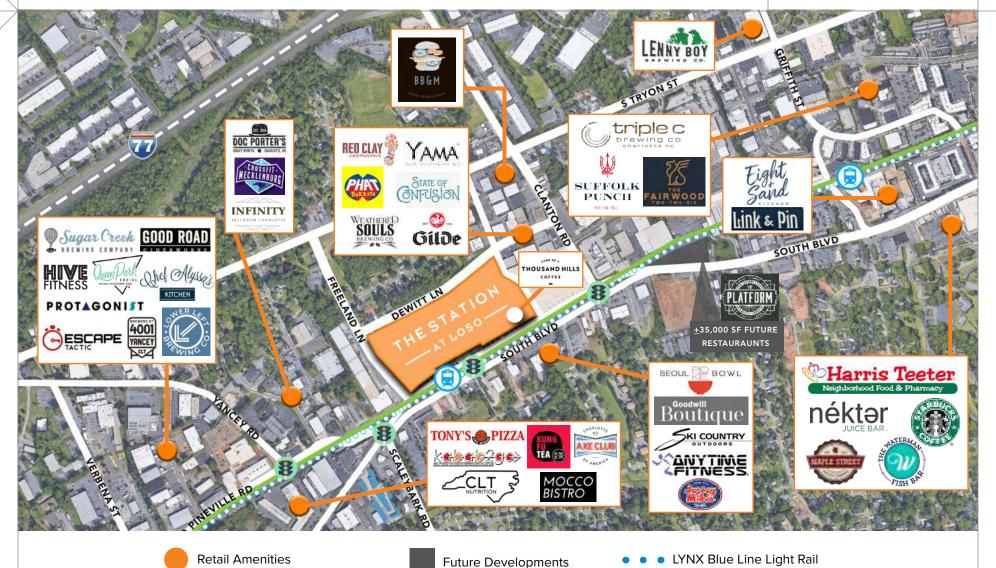

### WALKABLE AMENITIES

Charlotte Rail Trail

SOUTH BLVD CHARLOTTE, NC 28217

**THE STATION AT LOSO** is a 15 acre mixed-use development situated directly across from the LYNX light rail Scaleybark Station. Located in LoSo (Lower South End), a bustling entertainment district on the edge of South End, the South Boulevard corridor from Uptown Charlotte south continues to be one of Charlotte's most desirable locations. LoSo's recent growth has flourished into a walkable, eclectic retail center that offers an astounding mix of breweries, restaurants, shops, and nightlife. The Station's unsurpassed connectivity to the Charlotte area includes a 10 minute drive to Charlotte Douglas International Airport and Uptown, almost immediate access to I-77, a seven minute light rail ride to Uptown Charlotte and an eight minute ride from South Park. The Station is also located directly on the Rail Trail providing easy walking, biking and scooter access to South End and Uptown.