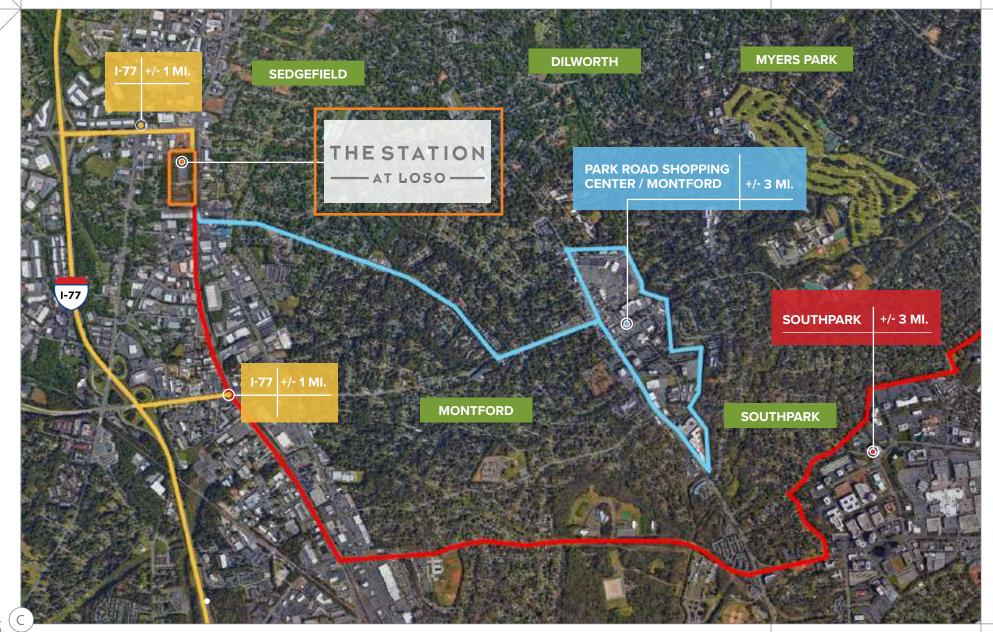

SOUTH BLVD CHARLOTTE, NC 28217

**THE STATION AT LOSO** is a 15 acre mixed-use development situated directly across from the LYNX light rail Scaleybark Station. Located in LoSo (Lower South End), a bustling entertainment district on the edge of South End, the South Boulevard corridor from Uptown Charlotte south continues to be one of Charlotte's most desirable locations. LoSo's recent growth has flourished into a walkable, eclectic retail center that offers an astounding mix of breweries, restaurants, shops, and nightlife. The Station's unsurpassed connectivity to the Charlotte area includes a 10 minute drive to Charlotte Douglas International Airport and Uptown, almost immediate access to I-77, a seven minute light rail ride to Uptown Charlotte and an eight minute ride from South Park. The Station is also located directly on the Rail Trail providing easy walking, biking and scooter access to South End and Uptown.