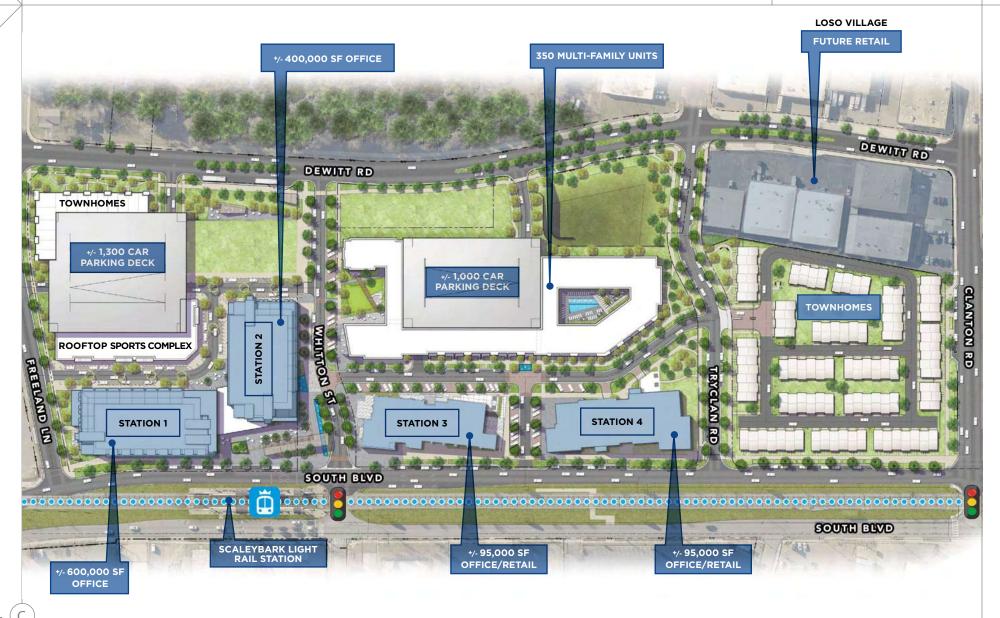

#### +/- 350 MULTI-FAMILY UNITS

Residential units that wrap around a park deck facing Dewitt Lane and Tryclan Avenue

### 1.2 MILLION

SF

Creative office space within 4 buildings ranging from 20,000 -900,000 SF

#### 25,000 SF

Restaurant and retail space spread throughout the project

For leasing opportunities, contact:
Erin Shaw | 704.926.1414 | erin@beacondevelopment.com

A SHORT DRIVE TO THE CENTER OF IT ALL